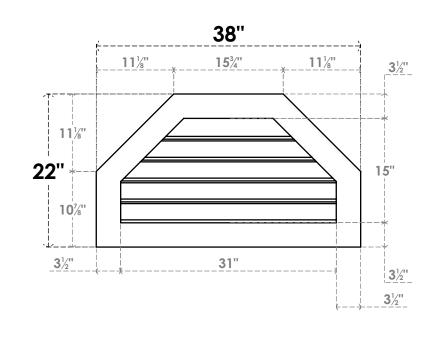

## GVPOT38X2201SF

38"W X 22"H OCTAGONAL TOP SURFACE MOUNT PVC GABLE VENT: FUNCTIONAL, W/ 3-1/2"W X **1"P STANDARD FRAME** 

<u>1</u>"

22"

VENTING AREA: 26.38 SQ IN LOUVER HEIGHT: 3" LOUVER QTY: 5