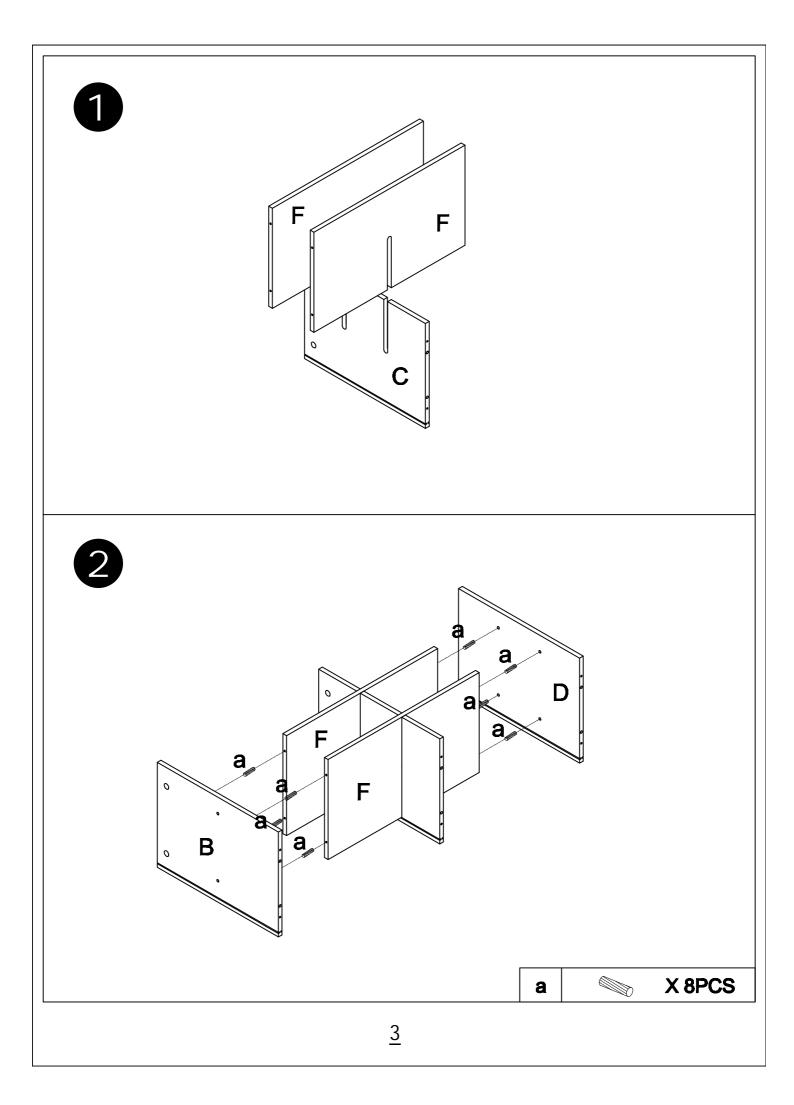

| Hardware Provided                       |                                            |                                                        |                                                         |                         |                    |                 |                        |
|-----------------------------------------|--------------------------------------------|--------------------------------------------------------|---------------------------------------------------------|-------------------------|--------------------|-----------------|------------------------|
| а                                       |                                            |                                                        | 36PCS<br>+ 5Extra Part                                  |                         |                    |                 | 10PCS<br>+ 2Extra Part |
| С                                       |                                            |                                                        | 10SETS<br>+ 2Extra Part                                 |                         |                    | 1PC             |                        |
| Parts Identification                    |                                            |                                                        |                                                         |                         |                    |                 |                        |
| Α                                       |                                            | В                                                      | С                                                       | D                       |                    | E               | F                      |
|                                         |                                            |                                                        |                                                         |                         |                    |                 |                        |
| 1PC                                     |                                            | 1PC                                                    | 1PC                                                     | 1PC                     |                    | 1PC             | 2PCS                   |
| G                                       |                                            | Н                                                      |                                                         |                         |                    | J               |                        |
|                                         |                                            |                                                        |                                                         |                         |                    |                 |                        |
| 2PCS                                    |                                            | 1PC                                                    |                                                         | 1PC                     |                    | 2PCS            |                        |
| K                                       |                                            | 0                                                      |                                                         |                         |                    |                 |                        |
|                                         |                                            |                                                        |                                                         |                         |                    |                 |                        |
| 2PC                                     | S                                          | 1PC                                                    |                                                         |                         |                    |                 |                        |
| This<br>mater<br>statec<br>CARI<br>Wipe | producials. V<br>d warra<br>NG FC<br>clean | <b>Ve</b> agree to rep<br>anty period.<br>)R YOUR ITEM | ear warranty ag<br>blace the defecti<br>oth. Do not use | ainst defe<br>ve produc | ects in<br>ct free | of charge withi | n the                  |