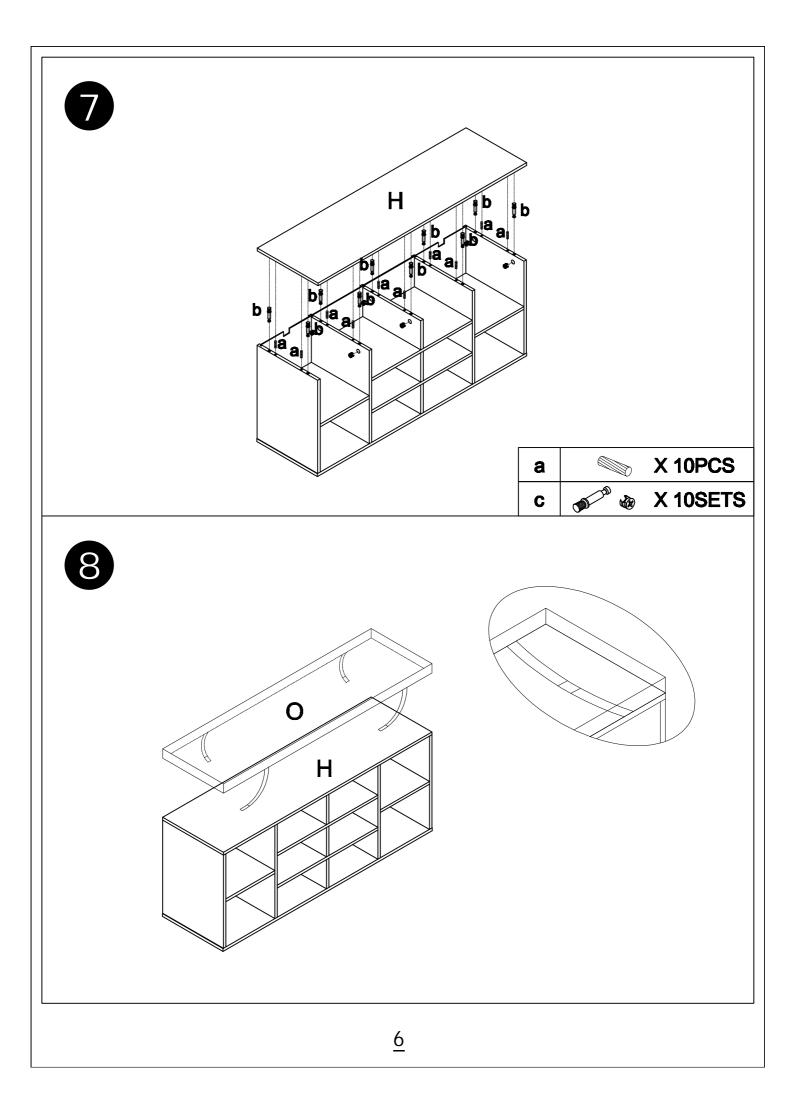

| Hardware Provided                       |                                            |                                                        |                                                         |                         |                    |                 |                        |
|-----------------------------------------|--------------------------------------------|--------------------------------------------------------|---------------------------------------------------------|-------------------------|--------------------|-----------------|------------------------|
| а                                       |                                            |                                                        | 36PCS<br>+ 5Extra Part                                  |                         |                    |                 | 10PCS<br>+ 2Extra Part |
| С                                       |                                            |                                                        | 10SETS<br>+ 2Extra Part                                 |                         |                    | 1PC             |                        |
| Parts Identification                    |                                            |                                                        |                                                         |                         |                    |                 |                        |
| Α                                       |                                            | В                                                      | С                                                       | D                       |                    | E               | F                      |
|                                         |                                            |                                                        |                                                         |                         |                    |                 |                        |
| 1PC                                     |                                            | 1PC                                                    | 1PC                                                     | 1PC                     |                    | 1PC             | 2PCS                   |
| G                                       |                                            | Н                                                      |                                                         |                         |                    | J               |                        |
|                                         |                                            |                                                        |                                                         |                         |                    |                 |                        |
| 2PCS                                    |                                            | 1PC                                                    |                                                         | 1PC                     |                    | 2PCS            |                        |
| K                                       |                                            | 0                                                      |                                                         |                         |                    |                 |                        |
|                                         |                                            |                                                        |                                                         |                         |                    |                 |                        |
| 2PC                                     | S                                          | 1PC                                                    |                                                         |                         |                    |                 |                        |
| This<br>mater<br>statec<br>CARI<br>Wipe | producials. V<br>d warra<br>NG FC<br>clean | <b>Ve</b> agree to rep<br>anty period.<br>)R YOUR ITEM | ear warranty ag<br>blace the defecti<br>oth. Do not use | ainst defe<br>ve produc | ects in<br>ct free | of charge withi | n the                  |