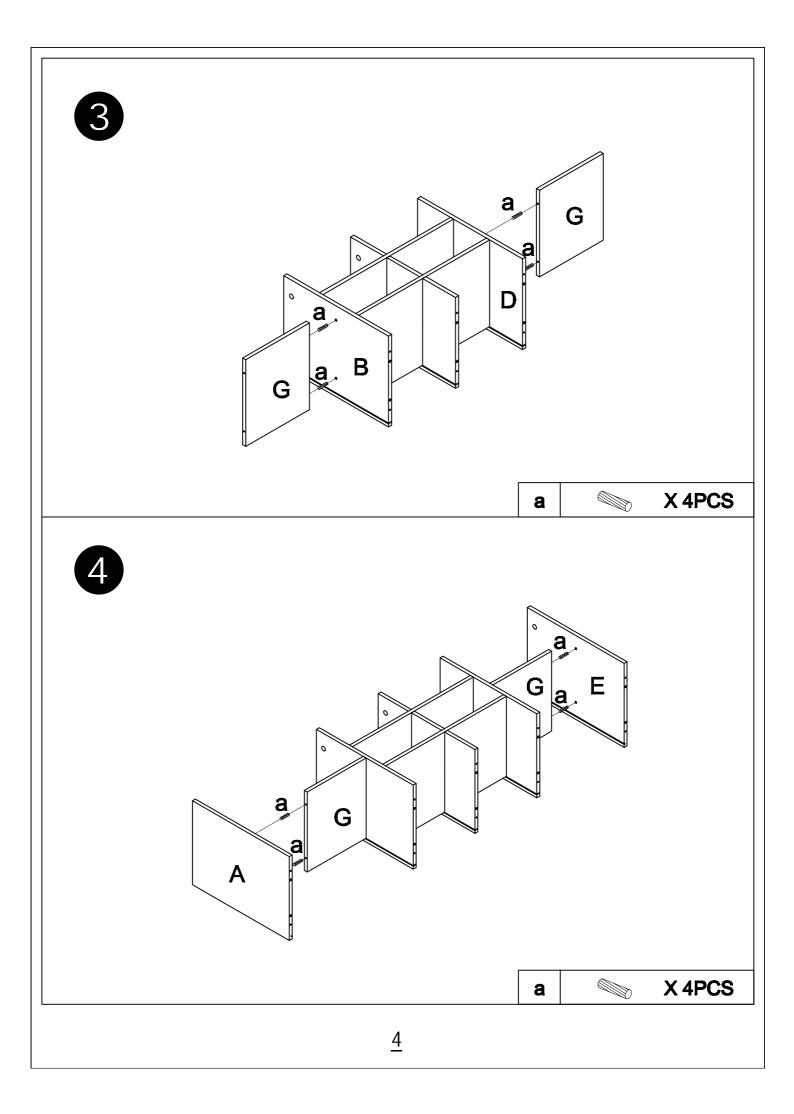

| Hardware Provided                       |                                            |                                                        |                                                         |                         |                    |                 |                        |
|-----------------------------------------|--------------------------------------------|--------------------------------------------------------|---------------------------------------------------------|-------------------------|--------------------|-----------------|------------------------|
| а                                       |                                            |                                                        | 36PCS<br>+ 5Extra Part                                  |                         |                    |                 | 10PCS<br>+ 2Extra Part |
| С                                       |                                            |                                                        | 10SETS<br>+ 2Extra Part                                 |                         |                    | 1PC             |                        |
| Parts Identification                    |                                            |                                                        |                                                         |                         |                    |                 |                        |
| Α                                       |                                            | В                                                      | С                                                       | D                       |                    | E               | F                      |
|                                         |                                            |                                                        |                                                         |                         |                    |                 |                        |
| 1PC                                     |                                            | 1PC                                                    | 1PC                                                     | 1PC                     |                    | 1PC             | 2PCS                   |
| G                                       |                                            | Н                                                      |                                                         |                         |                    | J               |                        |
|                                         |                                            |                                                        |                                                         |                         |                    |                 |                        |
| 2PCS                                    |                                            | 1PC                                                    |                                                         | 1PC                     |                    | 2PCS            |                        |
| K                                       |                                            | 0                                                      |                                                         |                         |                    |                 |                        |
|                                         |                                            |                                                        |                                                         |                         |                    |                 |                        |
| 2PC                                     | S                                          | 1PC                                                    |                                                         |                         |                    |                 |                        |
| This<br>mater<br>statec<br>CARI<br>Wipe | producials. V<br>d warra<br>NG FC<br>clean | <b>Ve</b> agree to rep<br>anty period.<br>)R YOUR ITEM | ear warranty ag<br>blace the defecti<br>oth. Do not use | ainst defe<br>ve produc | ects in<br>ct free | of charge withi | n the                  |