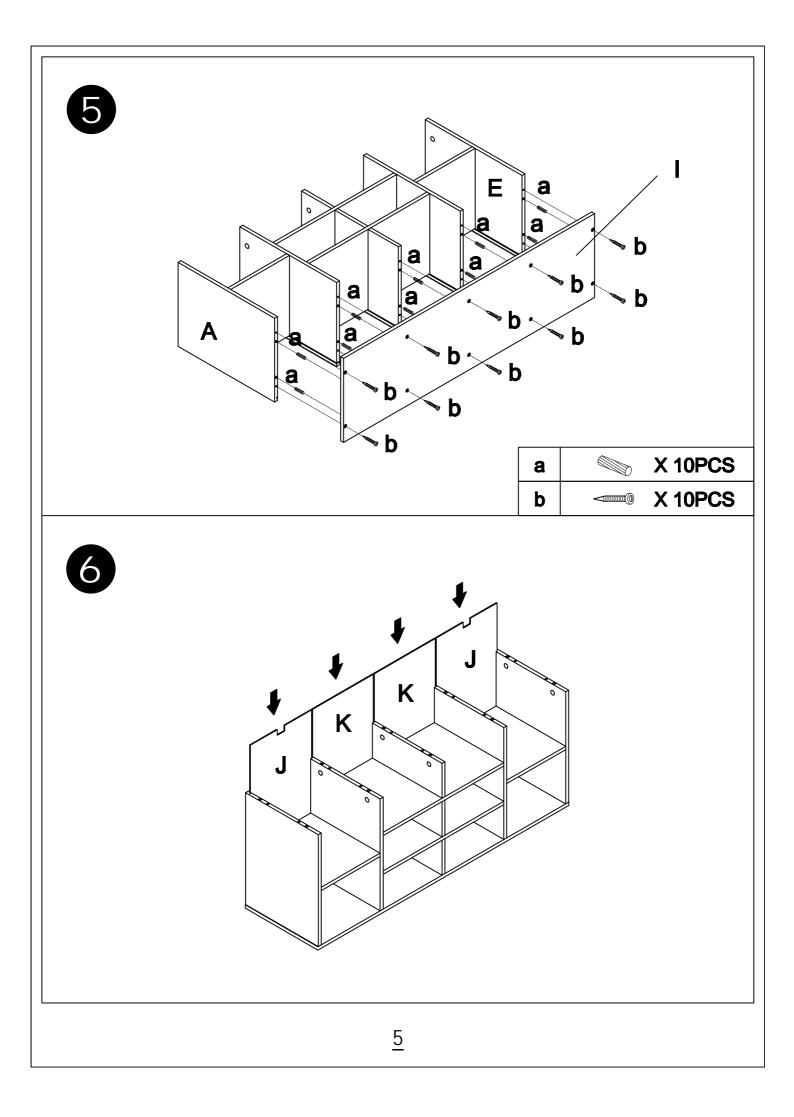

| Hardware Provided                       |                                            |                                                        |                                                         |                         |                    |                 |                        |
|-----------------------------------------|--------------------------------------------|--------------------------------------------------------|---------------------------------------------------------|-------------------------|--------------------|-----------------|------------------------|
| а                                       |                                            |                                                        | 36PCS<br>+ 5Extra Part                                  |                         |                    |                 | 10PCS<br>+ 2Extra Part |
| С                                       |                                            |                                                        | 10SETS<br>+ 2Extra Part                                 |                         |                    | 1PC             |                        |
| Parts Identification                    |                                            |                                                        |                                                         |                         |                    |                 |                        |
| Α                                       |                                            | В                                                      | С                                                       | D                       |                    | E               | F                      |
|                                         |                                            |                                                        |                                                         |                         |                    |                 |                        |
| 1PC                                     |                                            | 1PC                                                    | 1PC                                                     | 1PC                     |                    | 1PC             | 2PCS                   |
| G                                       |                                            | Н                                                      |                                                         |                         |                    | J               |                        |
|                                         |                                            |                                                        |                                                         |                         |                    |                 |                        |
| 2PCS                                    |                                            | 1PC                                                    |                                                         | 1PC                     |                    | 2PCS            |                        |
| K                                       |                                            | 0                                                      |                                                         |                         |                    |                 |                        |
|                                         |                                            |                                                        |                                                         |                         |                    |                 |                        |
| 2PC                                     | S                                          | 1PC                                                    |                                                         |                         |                    |                 |                        |
| This<br>mater<br>statec<br>CARI<br>Wipe | producials. V<br>d warra<br>NG FC<br>clean | <b>Ve</b> agree to rep<br>anty period.<br>)R YOUR ITEM | ear warranty ag<br>blace the defecti<br>oth. Do not use | ainst defe<br>ve produc | ects in<br>ct free | of charge withi | n the                  |