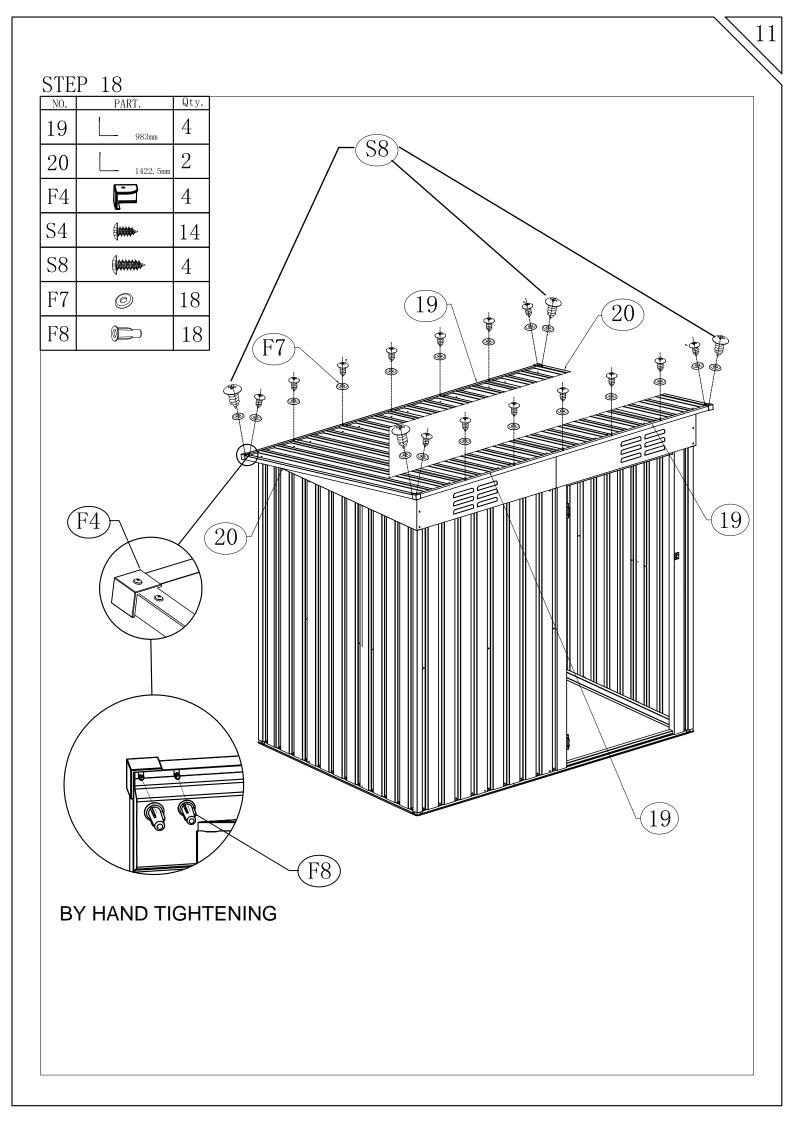

Make sure the colored panels are facing outwards and all the holes match. The panels are textured, please install the panels in the order specified in the instructions. All lines and holes must be accurately matched to make the storage shed more stable. Please ensure that all screws are tightened to prevent the product from falling apart.