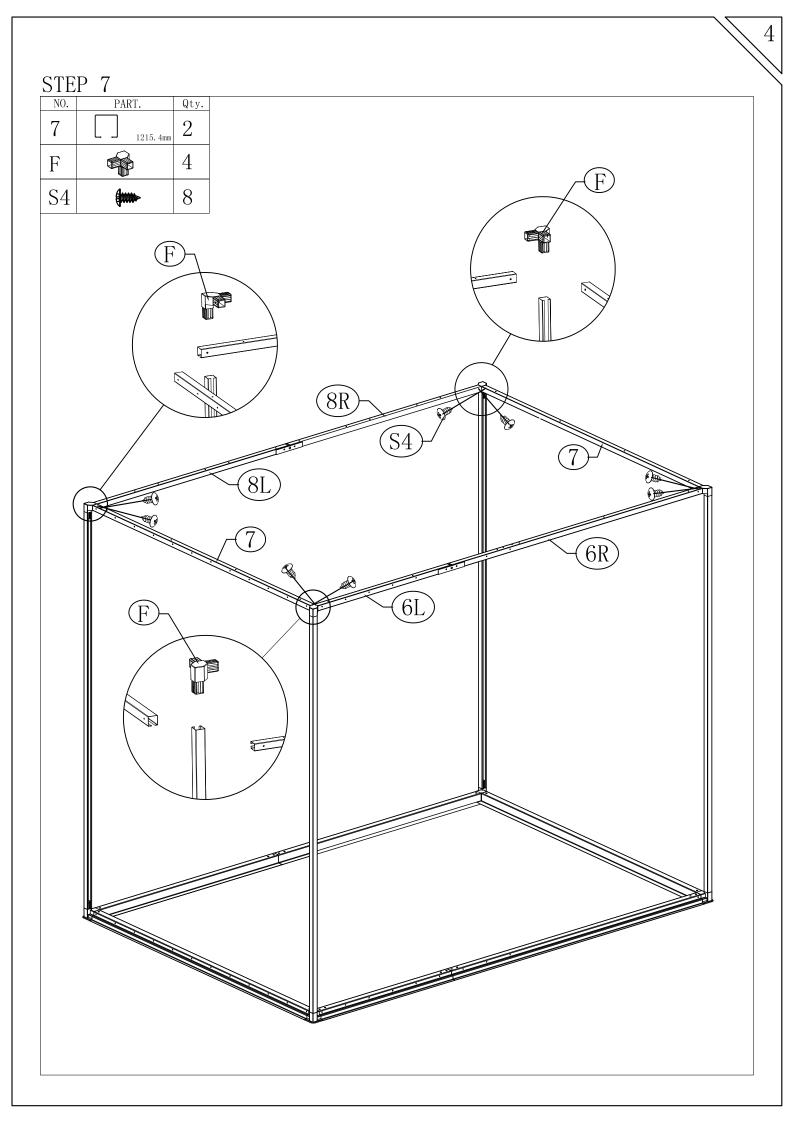

Be careful not to fall when installing the roof. Please steady the ladder and make sure the product placed on a flat ground.

PLEASE KEEP THIS INSTRUCTION FOR FUTURE REFERENCE.

| NO. | PART. |           | Qty. |
|-----|-------|-----------|------|
| 1L  |       | 601.1mm   | 1    |
| 1R  |       | 1136.1mm  | 1    |
| 2   |       | 1202. 2mm | 2    |
| 3L  |       | 815.1mm   | 1    |
| 3R  |       | 922.1mm   | 1    |
| 4B  |       | 200mm     | 2    |
| 5   |       | 1510mm    | 4    |
| 6L  |       | 604.2mm   | 1    |
| 6R  |       | 1139. 2mm | 1    |
| 7   |       | 1215.4mm  | 2    |
| 8L  |       | 871.8mm   | 1    |
| 8R  |       | 871.8mm   | 1    |
| 10  |       | 100mm     | 2    |
| 15  |       | 940. 9mm  | 2    |