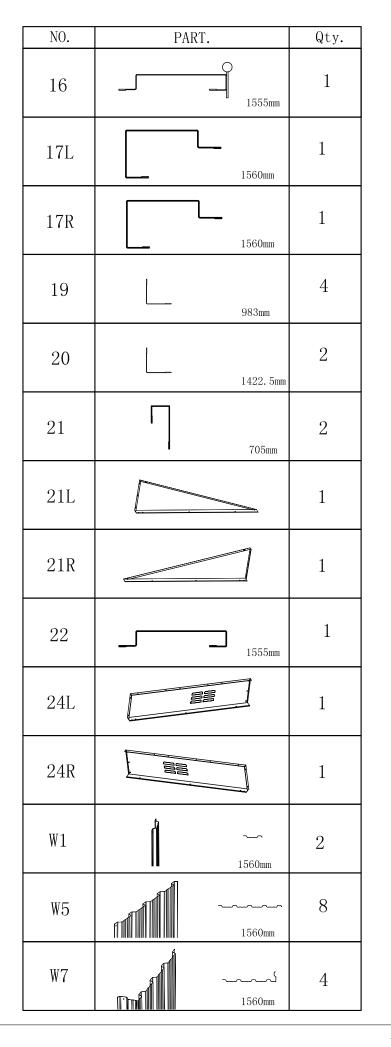

## **Installation Notes**

Please check the quantity of all parts before installation (Please refer to the Parts Lists) and the appearance of the products. Please make sure the product is correct before installation. If there is any problem, please contact us directly.

Be careful not to fall when installing the roof. Please steady the ladder and make sure the product placed on a flat ground.

PLEASE KEEP THIS INSTRUCTION FOR FUTURE REFERENCE.

| NO. | PART. |           | Qty. |
|-----|-------|-----------|------|
| 1L  |       | 601.1mm   | 1    |
| 1R  |       | 1136.1mm  | 1    |
| 2   |       | 1202. 2mm | 2    |
| 3L  |       | 815.1mm   | 1    |
| 3R  |       | 922.1mm   | 1    |
| 4B  |       | 200mm     | 2    |
| 5   |       | 1510mm    | 4    |
| 6L  |       | 604.2mm   | 1    |
| 6R  |       | 1139. 2mm | 1    |
| 7   |       | 1215.4mm  | 2    |
| 8L  |       | 871.8mm   | 1    |
| 8R  |       | 871.8mm   | 1    |
| 10  |       | 100mm     | 2    |
| 15  |       | 940. 9mm  | 2    |