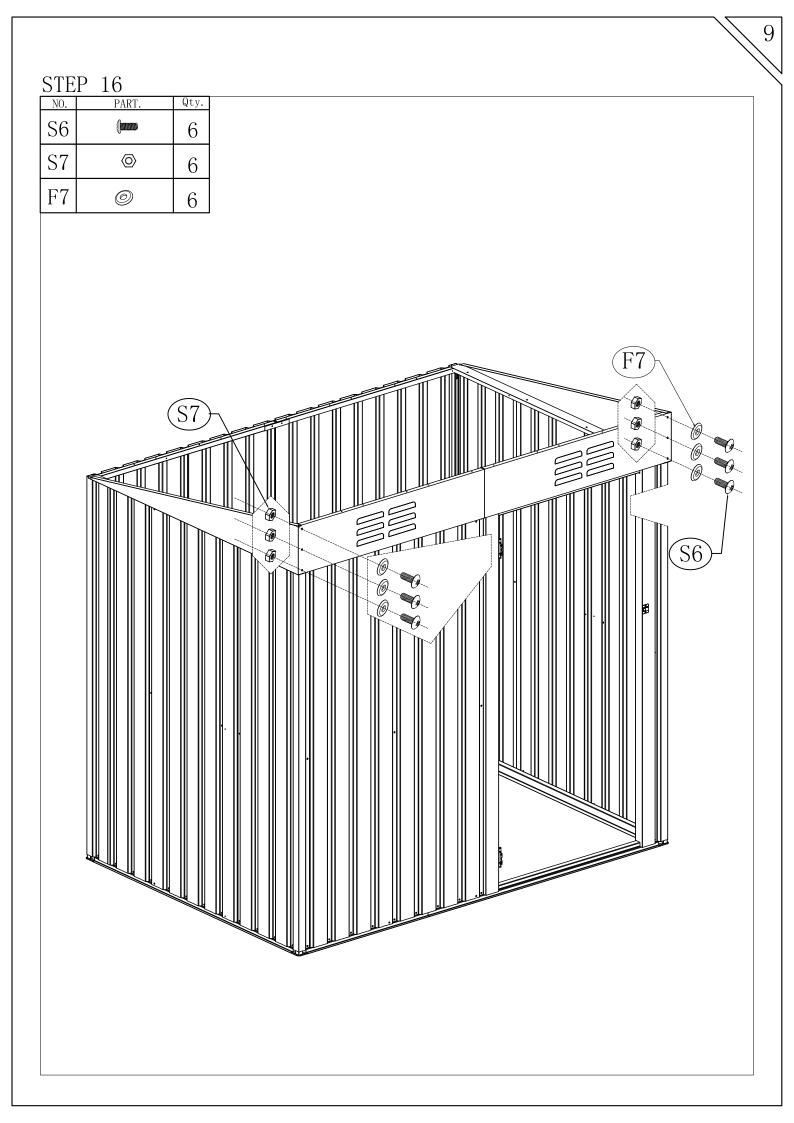

Make sure the colored panels are facing outwards and all the holes match. The panels are textured, please install the panels in the order specified in the instructions. All lines and holes must be accurately matched to make the storage shed more stable. Please ensure that all screws are tightened to prevent the product from falling apart.