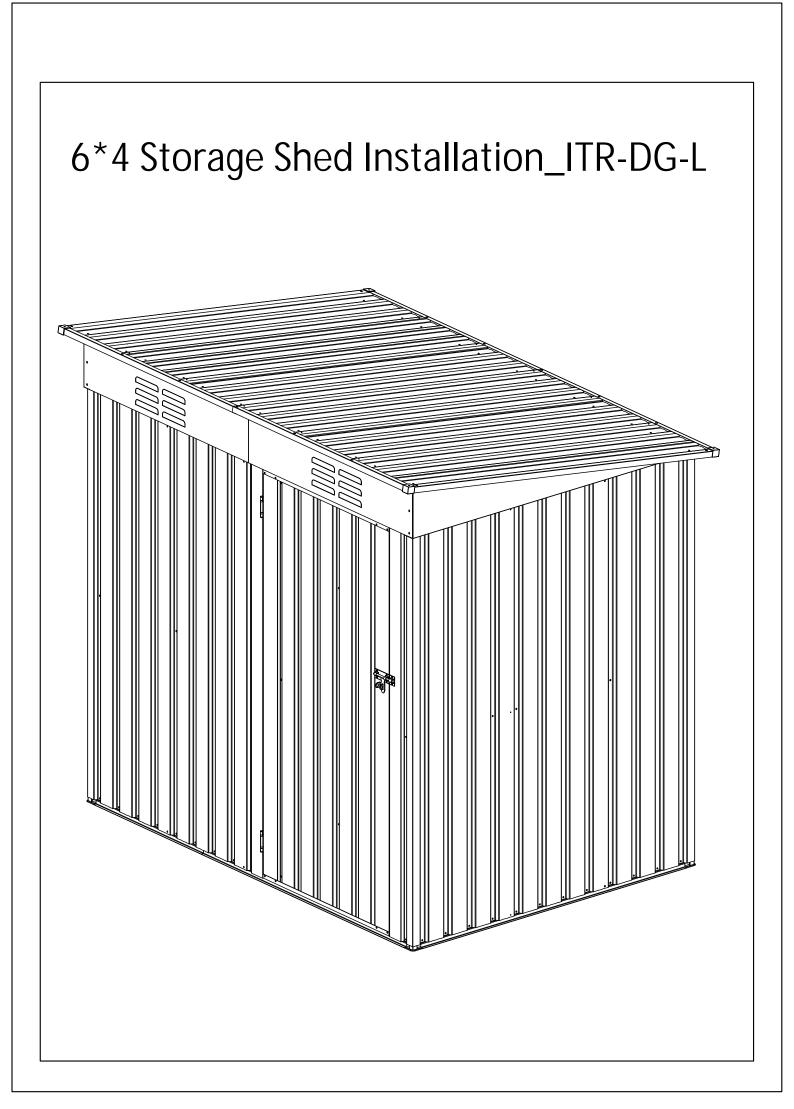

## **Installation Notes**

Please check the quantity of all parts before installation (Please refer to the Parts Lists) and the appearance of the products. Please make sure the product is correct before installation. If there is any problem, please contact us directly.

Make sure the colored panels are facing outwards and all the holes match. The panels are textured, please install the panels in the order specified in the instructions. All lines and holes must be accurately matched to make the storage shed more stable. Please ensure that all screws are tightened to prevent the product from falling apart.

Please place the product on a flat ground to prevent leaning and collapse. If the ground is uneven, the door may can't be closed.