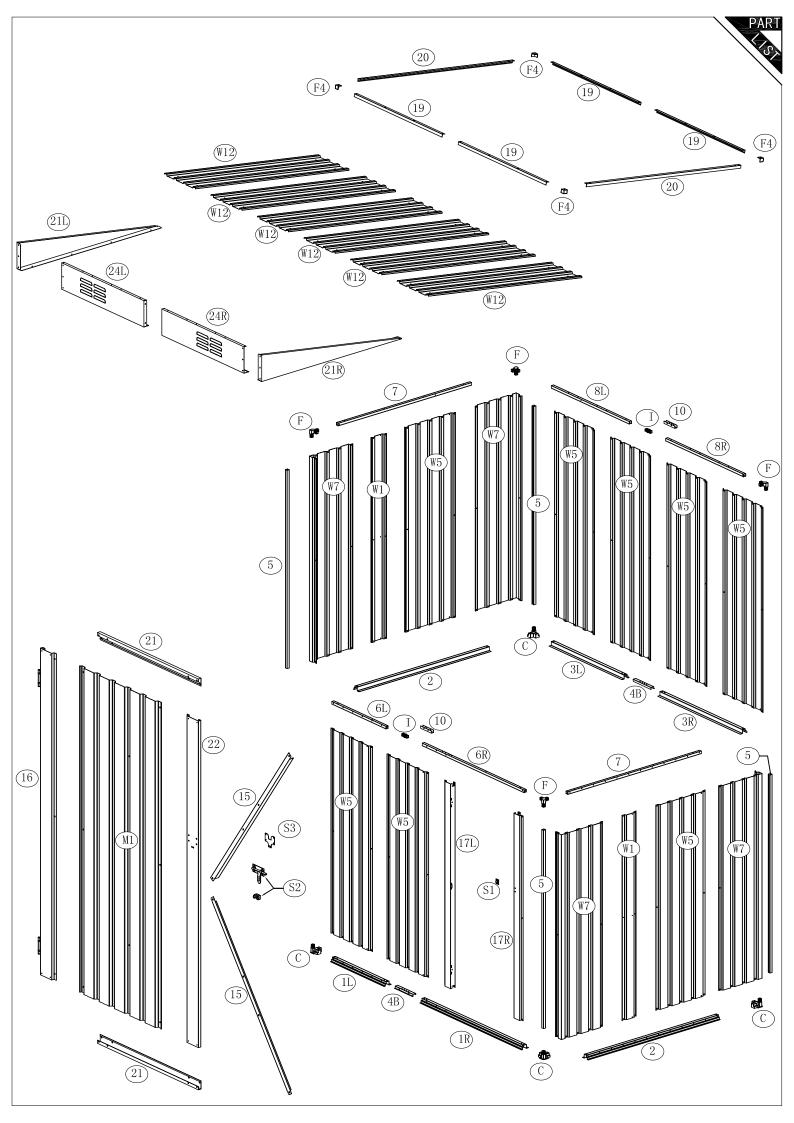

## **Installation Notes**

Please check the quantity of all parts before installation (Please refer to the Parts Lists) and the appearance of the products. Please make sure the product is correct before installation. If there is any problem, please contact us directly.

Make sure the colored panels are facing outwards and all the holes match. The panels are textured, please install the panels in the order specified in the instructions. All lines and holes must be accurately matched to make the storage shed more stable. Please ensure that all screws are tightened to prevent the product from falling apart.

Be careful not to fall when installing the roof. Please steady the ladder and make sure the product placed on a flat ground.

PLEASE KEEP THIS INSTRUCTION FOR FUTURE REFERENCE.

| NO. | PART. |           | Qty. |
|-----|-------|-----------|------|
| 1L  |       | 601.1mm   | 1    |
| 1R  |       | 1136.1mm  | 1    |
| 2   |       | 1202. 2mm | 2    |
| 3L  |       | 815.1mm   | 1    |
| 3R  |       | 922.1mm   | 1    |
| 4B  |       | 200mm     | 2    |
| 5   |       | 1510mm    | 4    |
| 6L  |       | 604.2mm   | 1    |
| 6R  |       | 1139. 2mm | 1    |
| 7   |       | 1215.4mm  | 2    |
| 8L  |       | 871.8mm   | 1    |
| 8R  |       | 871.8mm   | 1    |
| 10  |       | 100mm     | 2    |
| 15  |       | 940. 9mm  | 2    |

PART

| NO. | PART.                      | Qty. |
|-----|----------------------------|------|
| W12 | 1414. 5mm                  | 6    |
| M1  | 1553mm                     | 1    |
| С   |                            | 4    |
| F   |                            | 4    |
| I   |                            | 2    |
| F4  |                            | 4    |
| F7  | $\bigcirc$                 | 191  |
| F8  |                            | 40   |
| S1  | ولي                        | 1    |
| S2  |                            | 1    |
| S3  |                            | 1    |
| S4  |                            | 212  |
| S6  |                            | 45   |
| S7  | $\langle \bigcirc \rangle$ | 39   |