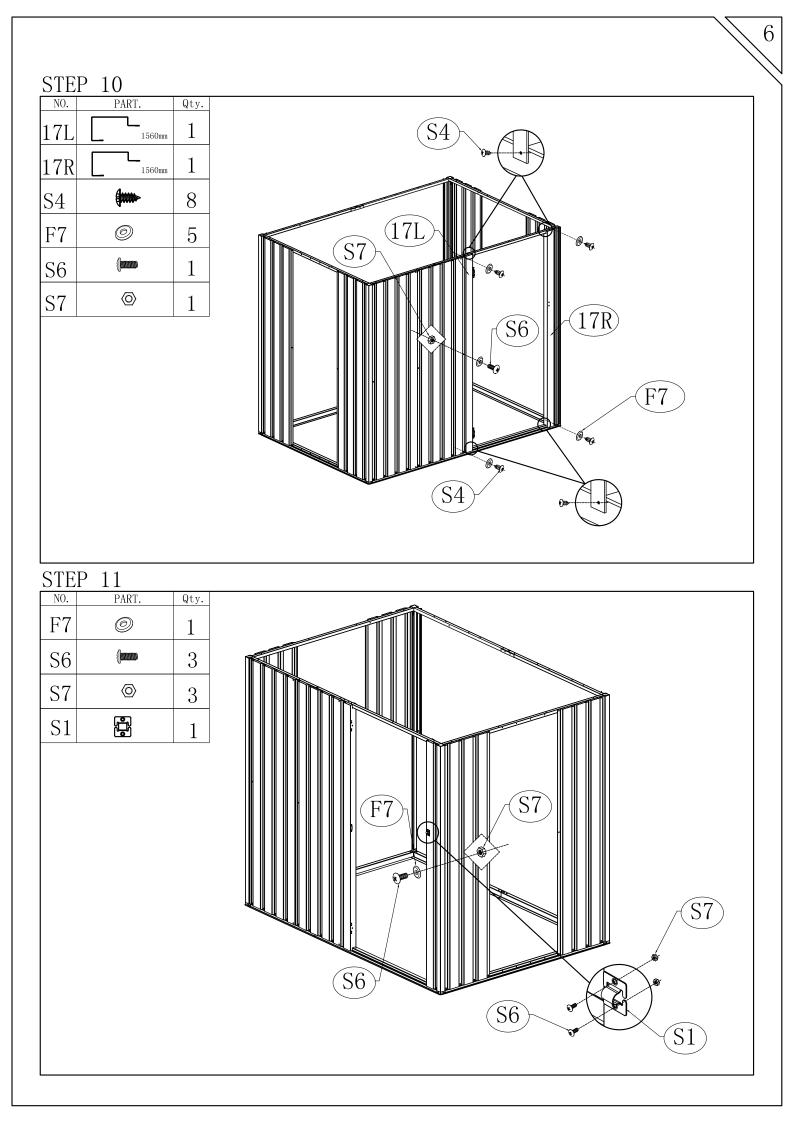

PART

| NO. | PART.                      | Qty. |
|-----|----------------------------|------|
| W12 | 1414. 5mm                  | 6    |
| M1  | 1553mm                     | 1    |
| С   |                            | 4    |
| F   |                            | 4    |
| I   |                            | 2    |
| F4  |                            | 4    |
| F7  | $\bigcirc$                 | 191  |
| F8  |                            | 40   |
| S1  | ولي                        | 1    |
| S2  |                            | 1    |
| S3  |                            | 1    |
| S4  |                            | 212  |
| S6  |                            | 45   |
| S7  | $\langle \bigcirc \rangle$ | 39   |