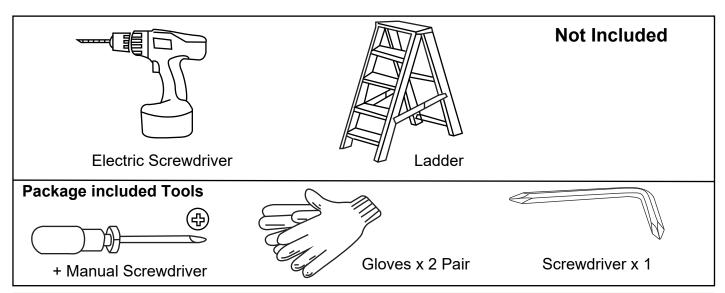

## Please prepare below tools before installation.

## A Safety Precautions

We recommend two adults to complete the installation. Two adults installed together will make the installation process easier and safer.

The gloves must be carried to prevent hand cuts during installation.

Take care when using power tools near water the use of a residual current device(RCD) is advised. Please use the electric driver carefully during screwing to prevent the screw from slipping and hurting your hand.(We recommend that beginners use a manual screwdriver for installation.)