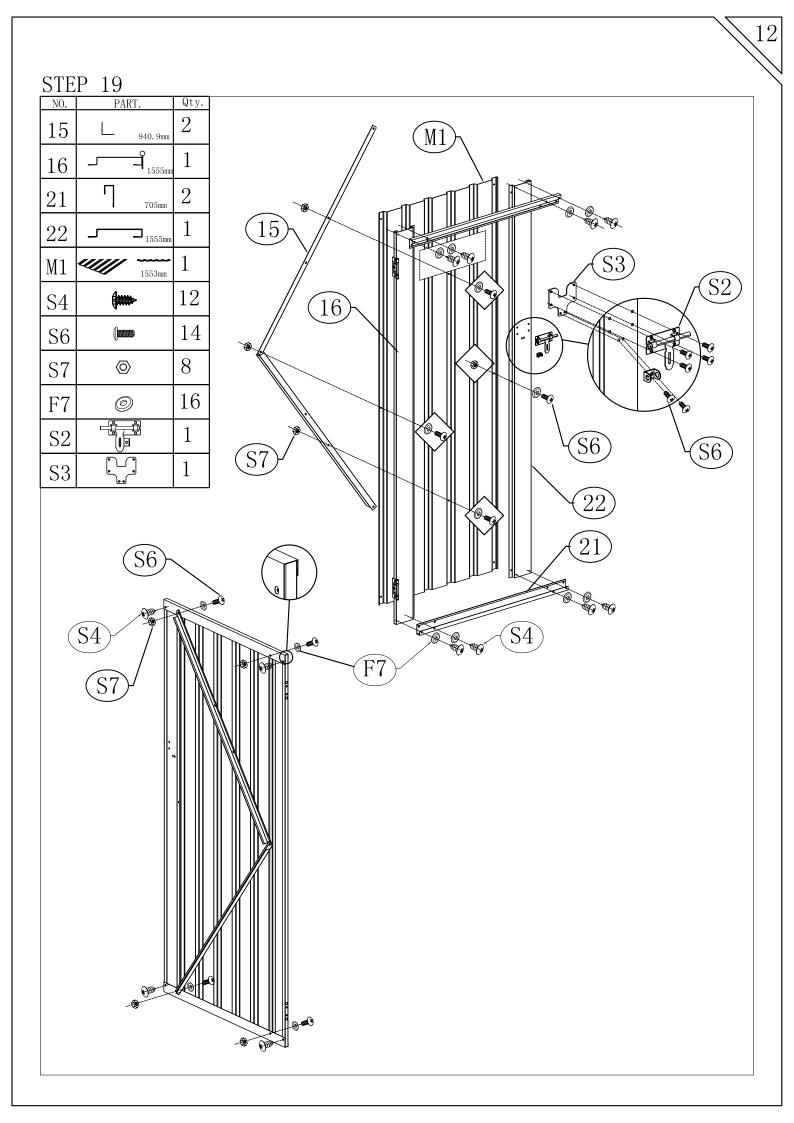

Make sure the colored panels are facing outwards and all the holes match. The panels are textured, please install the panels in the order specified in the instructions. All lines and holes must be accurately matched to make the storage shed more stable. Please ensure that all screws are tightened to prevent the product from falling apart.