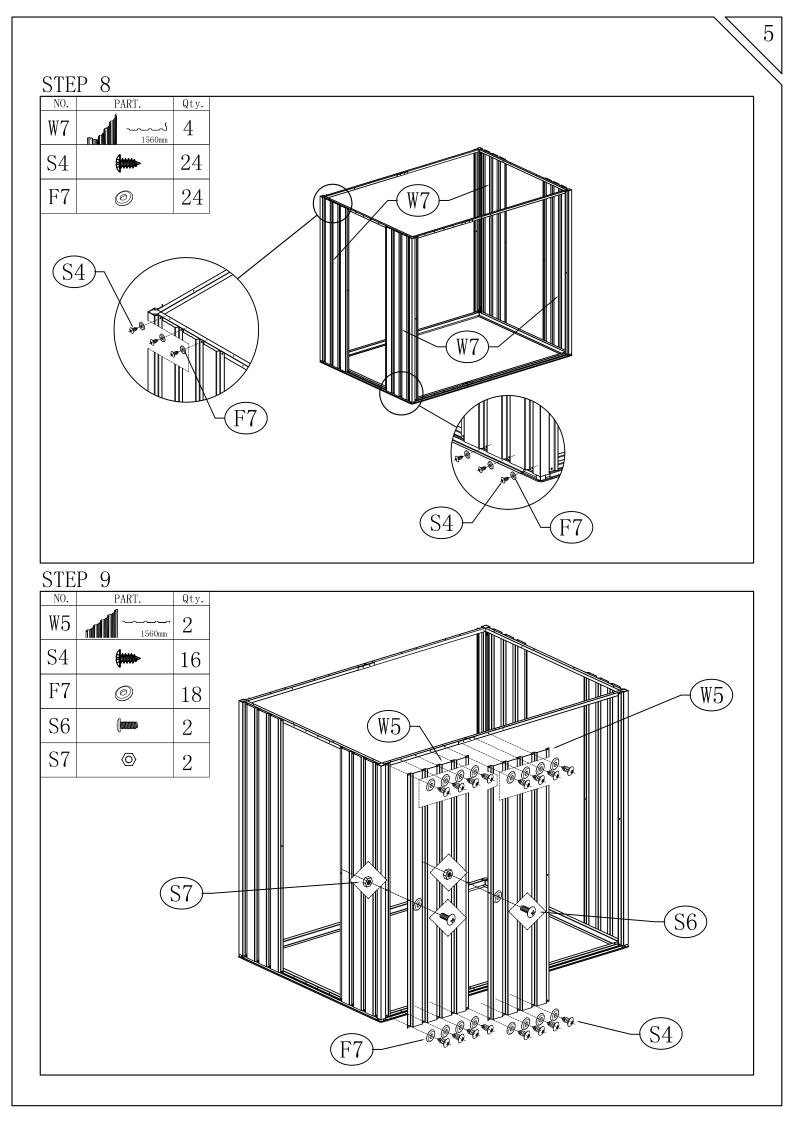

PART

| NO. | PART.                      | Qty. |
|-----|----------------------------|------|
| W12 | 1414. 5mm                  | 6    |
| M1  | 1553mm                     | 1    |
| С   |                            | 4    |
| F   |                            | 4    |
| I   |                            | 2    |
| F4  |                            | 4    |
| F7  | $\bigcirc$                 | 191  |
| F8  |                            | 40   |
| S1  | ولي                        | 1    |
| S2  |                            | 1    |
| S3  |                            | 1    |
| S4  |                            | 212  |
| S6  |                            | 45   |
| S7  | $\langle \bigcirc \rangle$ | 39   |