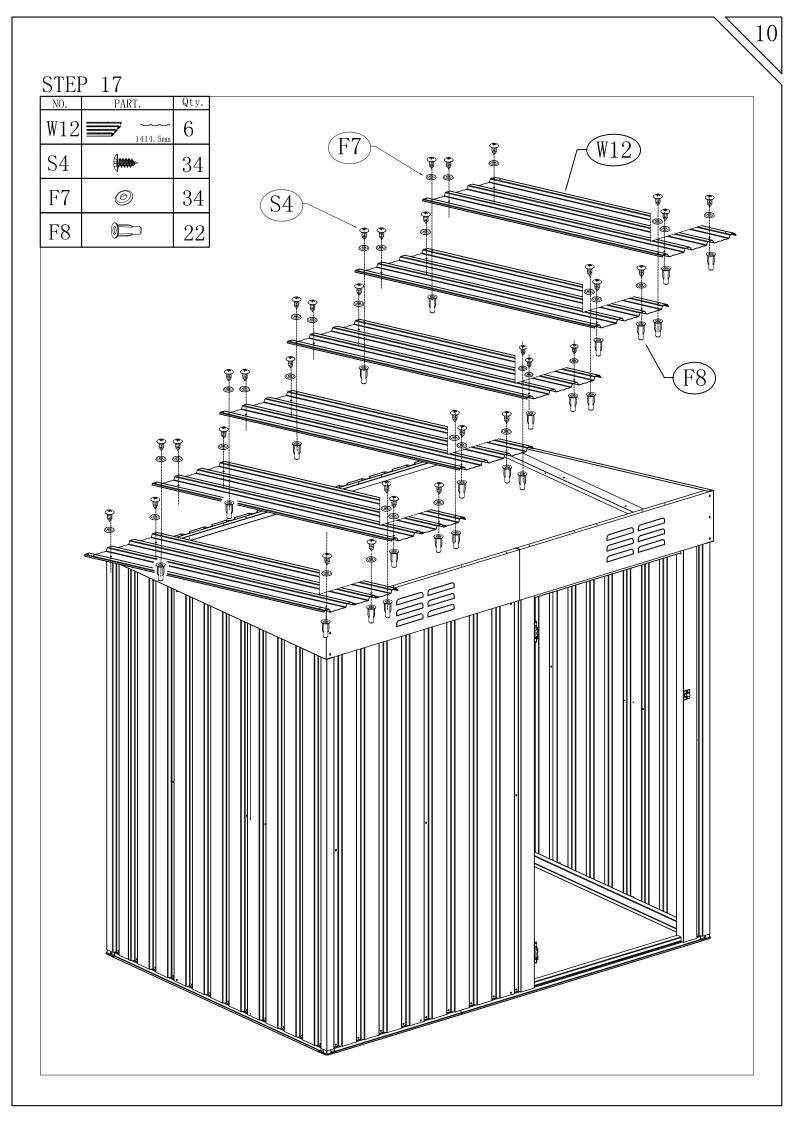

Make sure the colored panels are facing outwards and all the holes match. The panels are textured, please install the panels in the order specified in the instructions. All lines and holes must be accurately matched to make the storage shed more stable. Please ensure that all screws are tightened to prevent the product from falling apart.