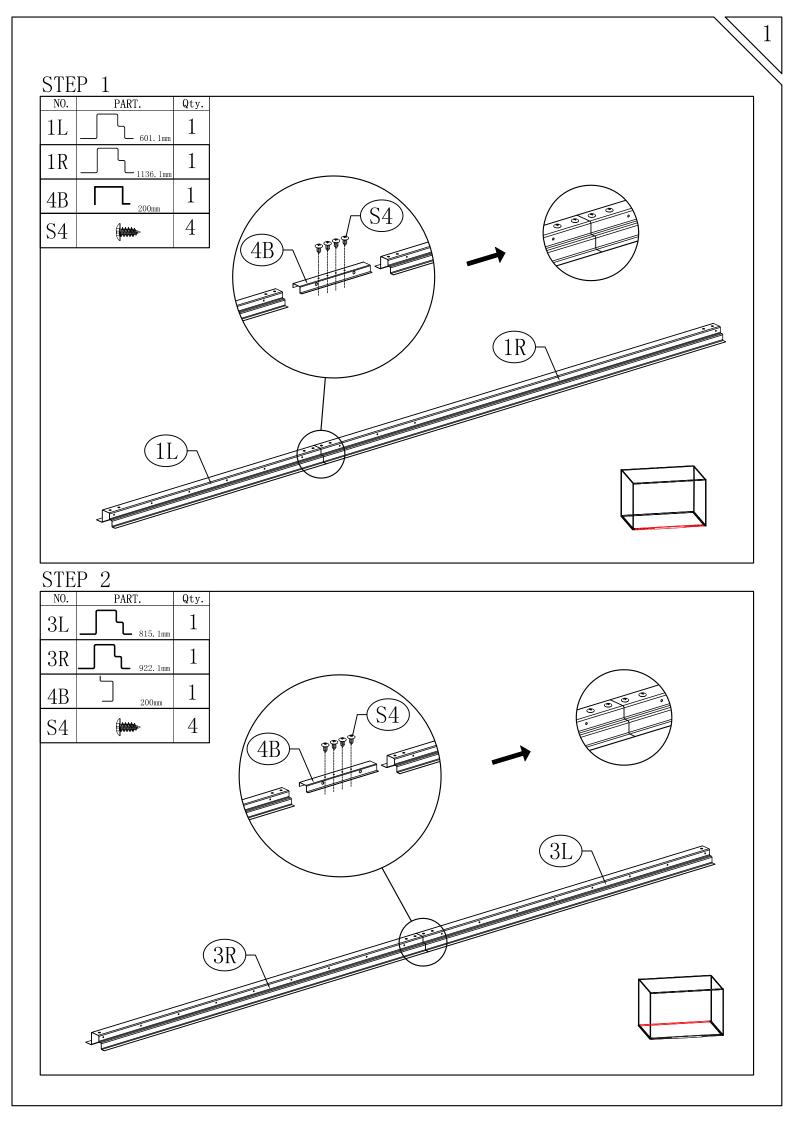

Be careful not to fall when installing the roof. Please steady the ladder and make sure the product placed on a flat ground.

PLEASE KEEP THIS INSTRUCTION FOR FUTURE REFERENCE.

| NO. | PART. |           | Qty. |
|-----|-------|-----------|------|
| 1L  |       | 601.1mm   | 1    |
| 1R  |       | 1136.1mm  | 1    |
| 2   |       | 1202. 2mm | 2    |
| 3L  |       | 815.1mm   | 1    |
| 3R  |       | 922.1mm   | 1    |
| 4B  |       | 200mm     | 2    |
| 5   |       | 1510mm    | 4    |
| 6L  |       | 604.2mm   | 1    |
| 6R  |       | 1139. 2mm | 1    |
| 7   |       | 1215.4mm  | 2    |
| 8L  |       | 871.8mm   | 1    |
| 8R  |       | 871.8mm   | 1    |
| 10  |       | 100mm     | 2    |
| 15  |       | 940. 9mm  | 2    |