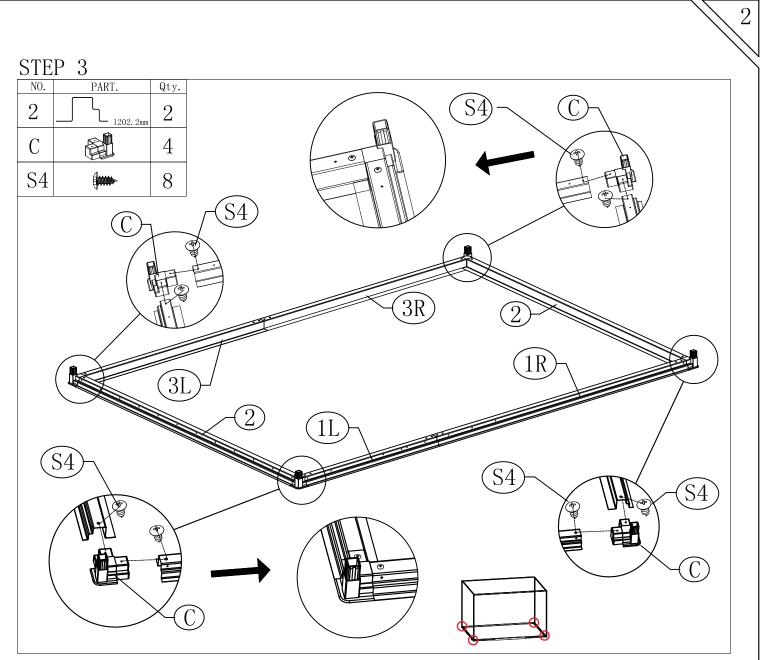

Be careful not to fall when installing the roof. Please steady the ladder and make sure the product placed on a flat ground.

PLEASE KEEP THIS INSTRUCTION FOR FUTURE REFERENCE.

| NO. | PART. |           | Qty. |
|-----|-------|-----------|------|
| 1L  |       | 601.1mm   | 1    |
| 1R  |       | 1136.1mm  | 1    |
| 2   |       | 1202. 2mm | 2    |
| 3L  |       | 815.1mm   | 1    |
| 3R  |       | 922.1mm   | 1    |
| 4B  |       | 200mm     | 2    |
| 5   |       | 1510mm    | 4    |
| 6L  |       | 604.2mm   | 1    |
| 6R  |       | 1139. 2mm | 1    |
| 7   |       | 1215.4mm  | 2    |
| 8L  |       | 871.8mm   | 1    |
| 8R  |       | 871.8mm   | 1    |
| 10  |       | 100mm     | 2    |
| 15  |       | 940. 9mm  | 2    |