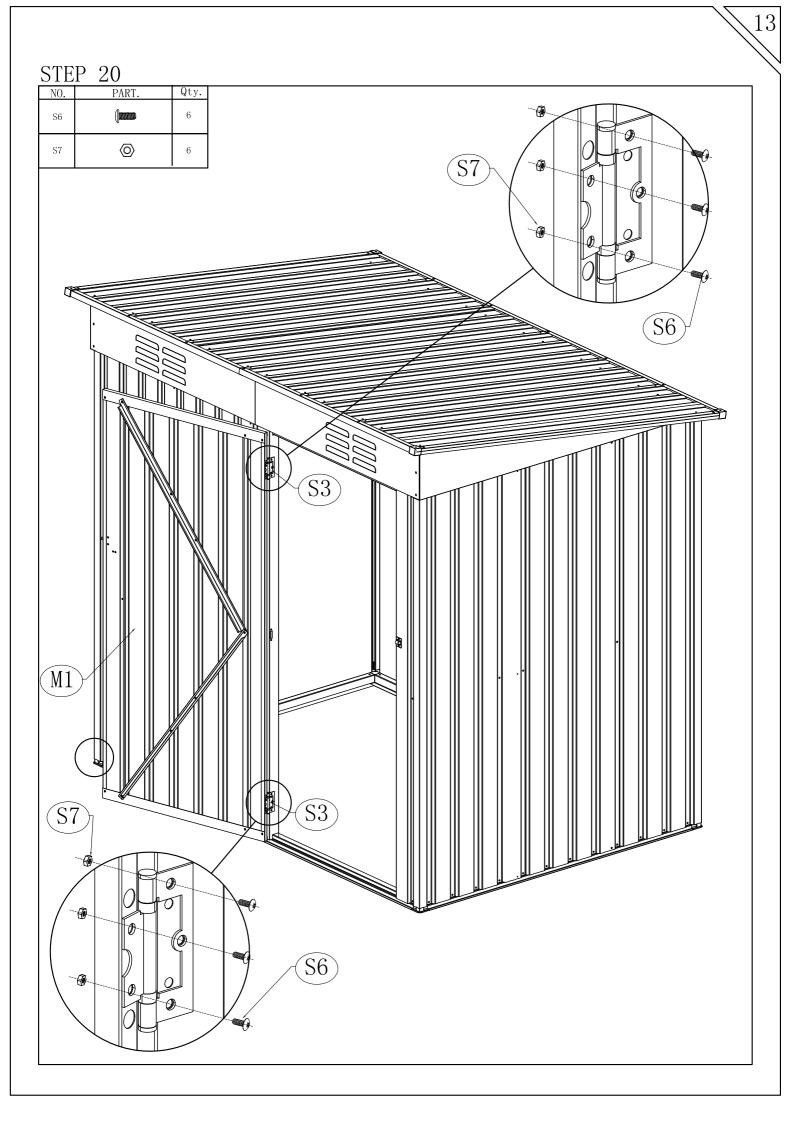

Make sure the colored panels are facing outwards and all the holes match. The panels are textured, please install the panels in the order specified in the instructions. All lines and holes must be accurately matched to make the storage shed more stable. Please ensure that all screws are tightened to prevent the product from falling apart.