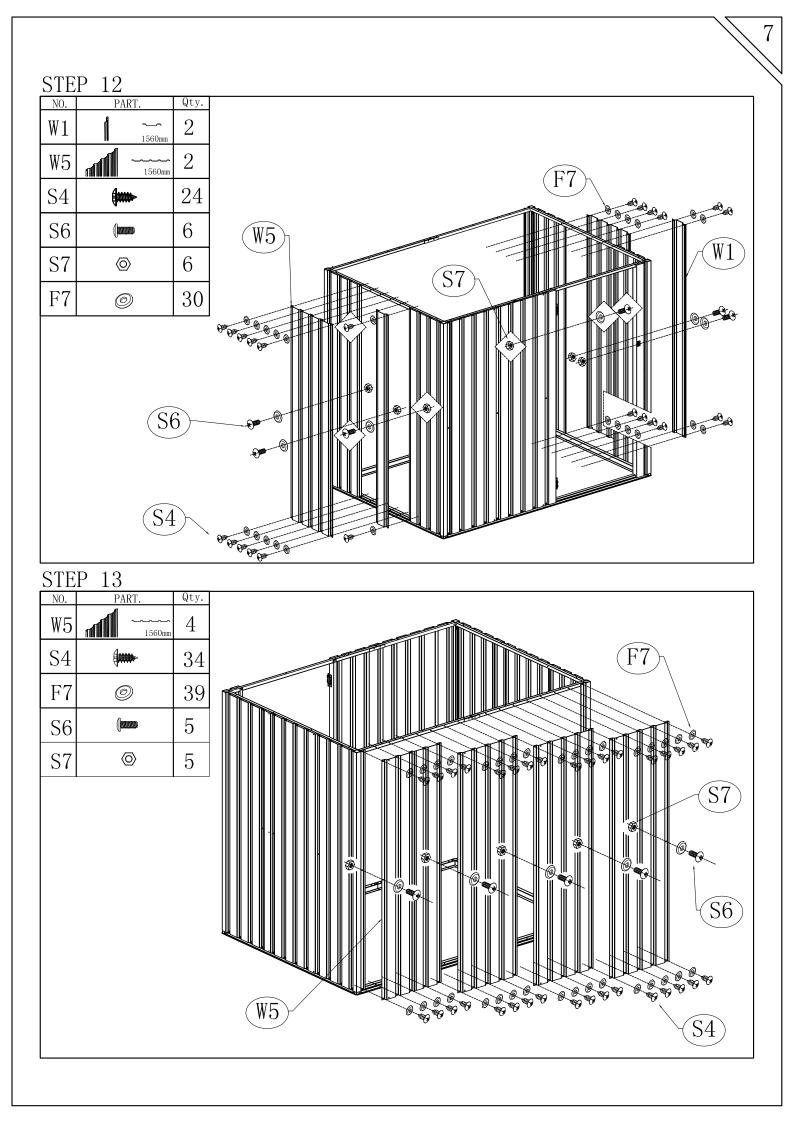

PART

| NO. | PART.                      | Qty. |
|-----|----------------------------|------|
| W12 | 1414. 5mm                  | 6    |
| M1  | 1553mm                     | 1    |
| С   |                            | 4    |
| F   |                            | 4    |
| I   |                            | 2    |
| F4  |                            | 4    |
| F7  | $\bigcirc$                 | 191  |
| F8  |                            | 40   |
| S1  | ولي                        | 1    |
| S2  |                            | 1    |
| S3  |                            | 1    |
| S4  |                            | 212  |
| S6  |                            | 45   |
| S7  | $\langle \bigcirc \rangle$ | 39   |