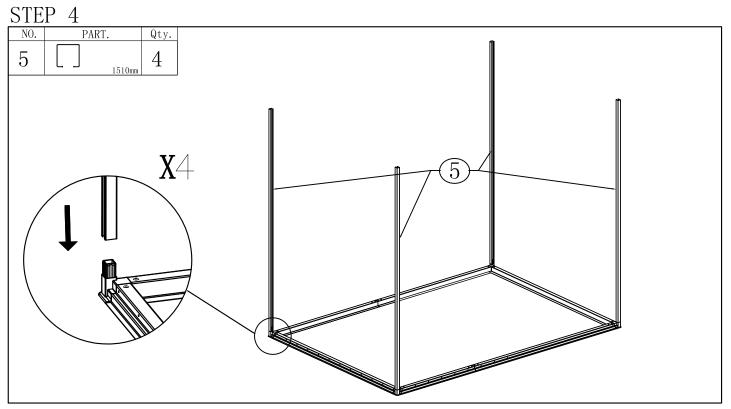

Be careful not to fall when installing the roof. Please steady the ladder and make sure the product placed on a flat ground.

PLEASE KEEP THIS INSTRUCTION FOR FUTURE REFERENCE.

| NO. | PART. |           | Qty. |
|-----|-------|-----------|------|
| 1L  |       | 601.1mm   | 1    |
| 1R  |       | 1136.1mm  | 1    |
| 2   |       | 1202. 2mm | 2    |
| 3L  |       | 815.1mm   | 1    |
| 3R  |       | 922.1mm   | 1    |
| 4B  |       | 200mm     | 2    |
| 5   |       | 1510mm    | 4    |
| 6L  |       | 604.2mm   | 1    |
| 6R  |       | 1139. 2mm | 1    |
| 7   |       | 1215.4mm  | 2    |
| 8L  |       | 871.8mm   | 1    |
| 8R  |       | 871.8mm   | 1    |
| 10  |       | 100mm     | 2    |
| 15  |       | 940. 9mm  | 2    |