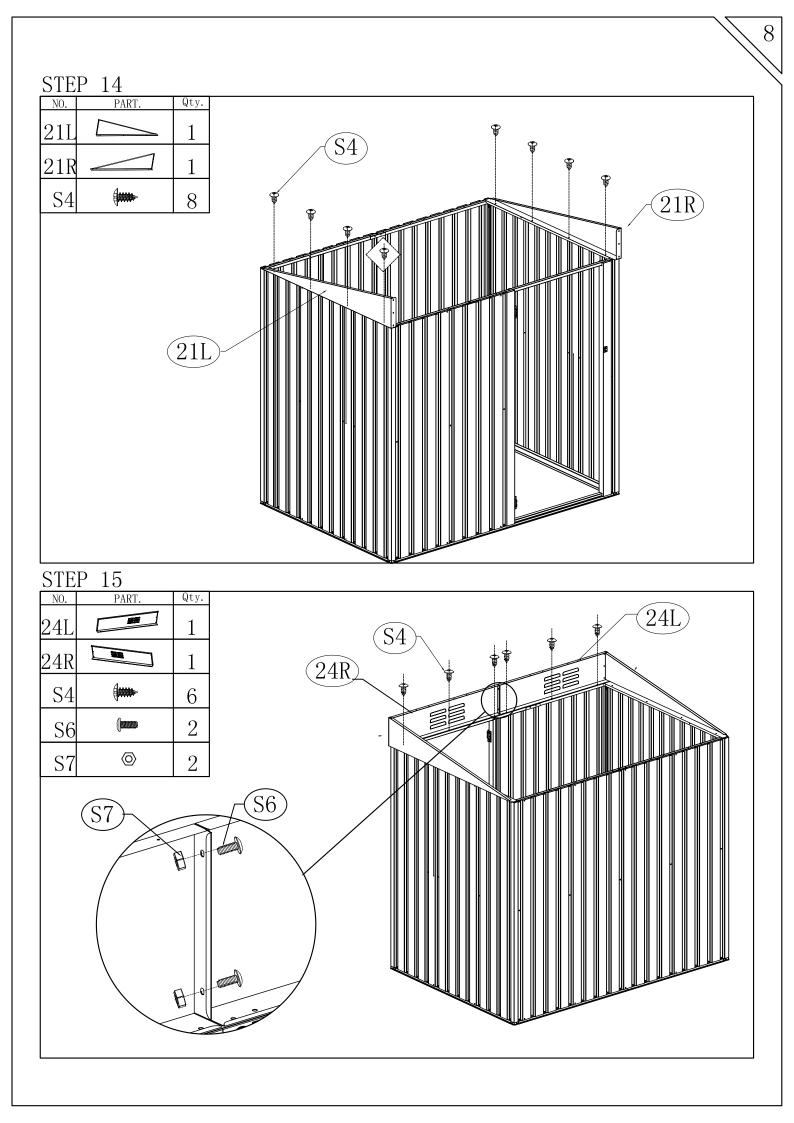

Make sure the colored panels are facing outwards and all the holes match. The panels are textured, please install the panels in the order specified in the instructions. All lines and holes must be accurately matched to make the storage shed more stable. Please ensure that all screws are tightened to prevent the product from falling apart.