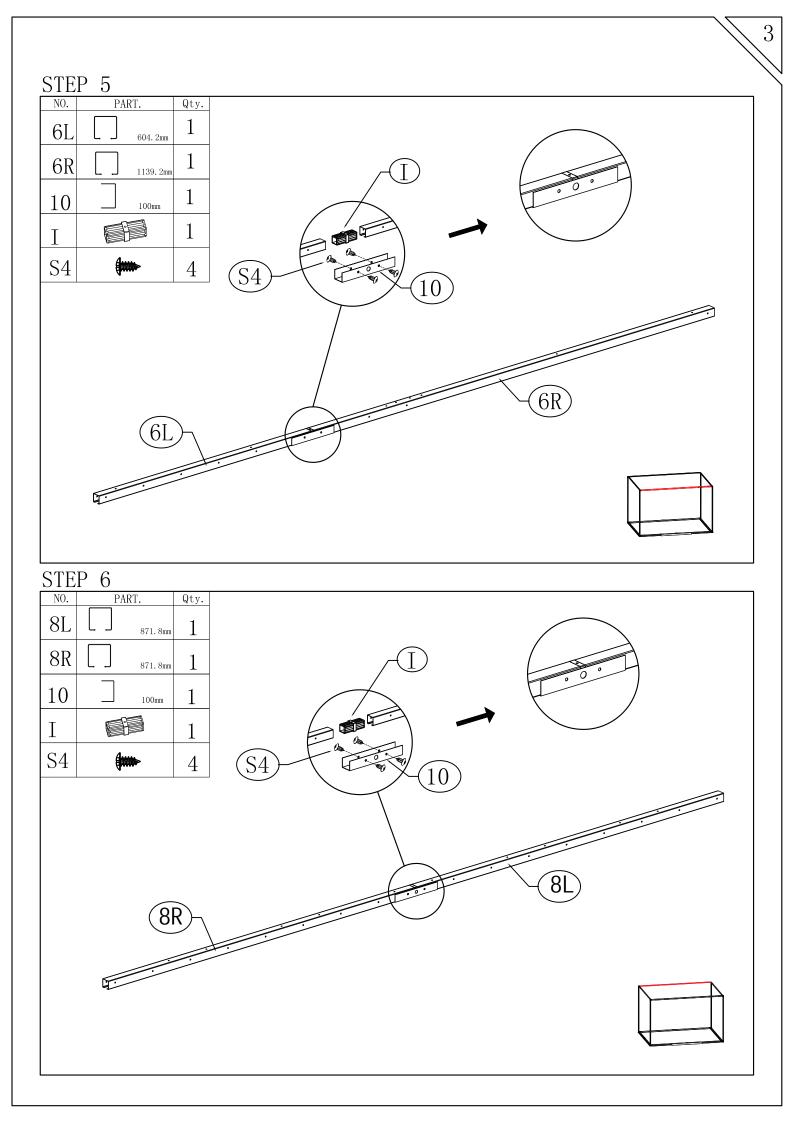

Be careful not to fall when installing the roof. Please steady the ladder and make sure the product placed on a flat ground.

PLEASE KEEP THIS INSTRUCTION FOR FUTURE REFERENCE.

| NO. | PART. |           | Qty. |
|-----|-------|-----------|------|
| 1L  |       | 601.1mm   | 1    |
| 1R  |       | 1136.1mm  | 1    |
| 2   |       | 1202. 2mm | 2    |
| 3L  |       | 815.1mm   | 1    |
| 3R  |       | 922.1mm   | 1    |
| 4B  |       | 200mm     | 2    |
| 5   |       | 1510mm    | 4    |
| 6L  |       | 604.2mm   | 1    |
| 6R  |       | 1139. 2mm | 1    |
| 7   |       | 1215.4mm  | 2    |
| 8L  |       | 871.8mm   | 1    |
| 8R  |       | 871.8mm   | 1    |
| 10  |       | 100mm     | 2    |
| 15  |       | 940. 9mm  | 2    |