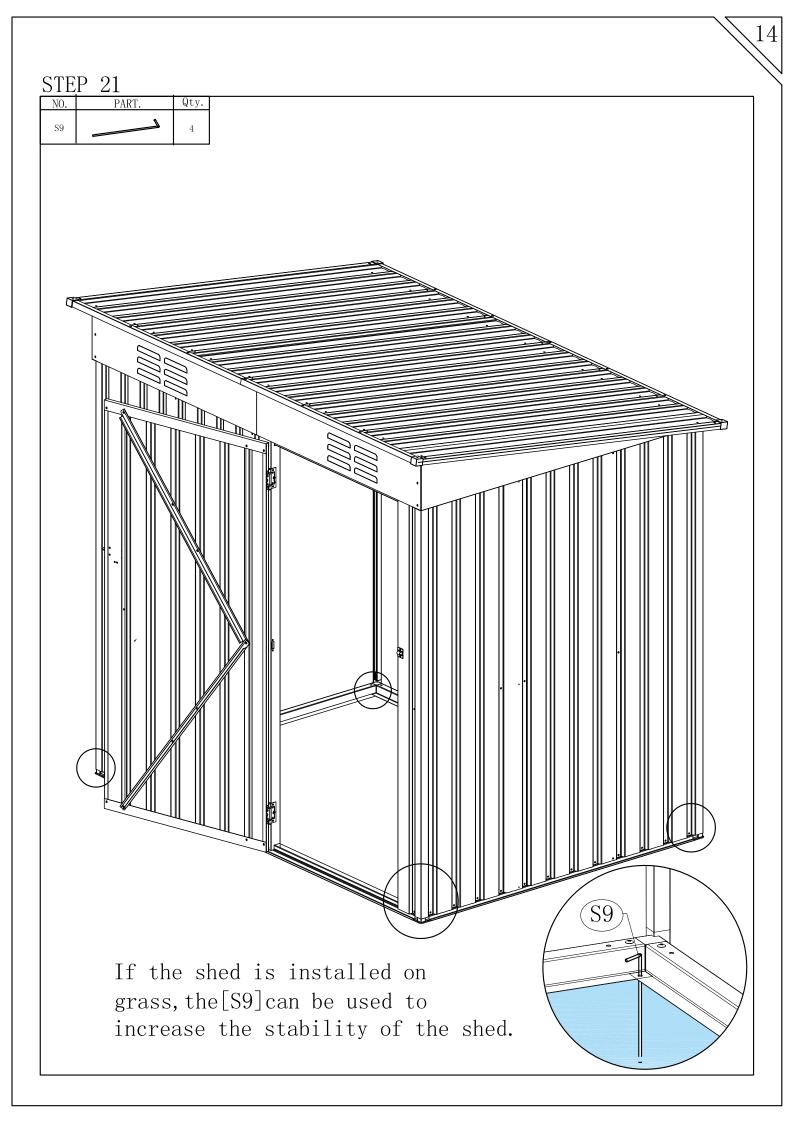

Please place the product on a flat ground to prevent leaning and collapse. If the ground is uneven, the door may can't be closed.