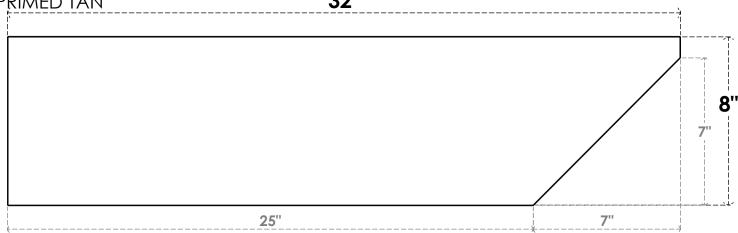

## ITEM NUMBER: RFTURO040X08000X32000X008CON00RCPR

4"W X 8"H X 32"L TIMBERTHANE ROUGH CEDAR CONCORD FAUX WOOD OPEN RAFTER TAIL, 8"L 32" END, PRIMED TAN

## **SIDE PROFILE**