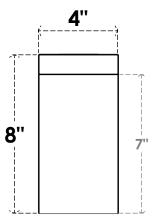

## ITEM NUMBER: RFTURO040X08000X32000X008CON00RCPR

4"W X 8"H X 32"L TIMBERTHANE ROUGH CEDAR CONCORD FAUX WOOD OPEN RAFTER TAIL, 8"L 32" END, PRIMED TAN

## **FRONT PROFILE**