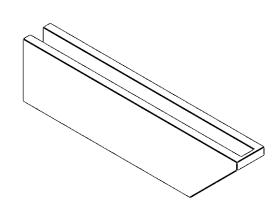

## ITEM NUMBER: RFTURO040X08000X32000X008CON00RCPR

4"W X 8"H X 32"L TIMBERTHANE ROUGH CEDAR CONCORD FAUX WOOD OPEN RAFTER TAIL, 8"L 32" END, PRIMED TAN

## **ISOMETRIC**

GENERATED DATE: 03/02/2023

**EKENA MILLWORK** 2300 WEST MAIN ST. CLARKSVILLE, TX 75426 TOLL FREE: 866-607-0453 WWW.EKENAMILLWORK.COM

1. INSTALLATION TO BE COMPLETED IN ACCORDANCE WITH MANUFACTURER'S SPECIFICATIONS.
2. DRAWING MAY NOT BE TO SCALE
3. THIS DRAWING IS INTENDED FOR DESIGN AND PLANNING PURPOSES ONLY.
4. ALL INFORMATION CONTAINED HEREIN WAS CURRENT AT THE TIME OF DEVELOPMENT BUT MUST BE REVIEWED AND APPROVED BY THE PRODUCT MANUFACTURER TO BE CONSIDERED ACCURATE.