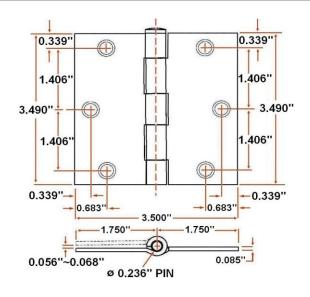

### **Specifications**

 Product Dimensions
 3-1/2" x 3-1/2"
 4" x 4"

 Metal Material &
 100% steel,
 100% steel,

 Gauge
 0.085" (2.2mm)
 0.085" (2.2mm)

Number of Holes 6

Mounting Screws Size #9x3/4" wood screw #9x3/4" wood screw

Pin StyleRemovableRemovablePin Diameterdia. 0.236" (6mm)dia. 0.236" (6mm)Corner StyleSquare CornerSquare CornerPackagingpoly bagpoly bag

#### **Dimensions**