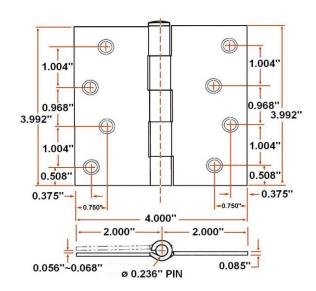

### **Specifications**

 Product Dimensions
 3-1/2" x 3-1/2"
 4" x 4"

 Metal Material &
 100% steel,
 100% steel,

 Gauge
 0.085" (2.2mm)
 0.085" (2.2mm)

Number of Holes 6

Mounting Screws Size #9x3/4" wood screw #9x3/4" wood screw

Pin StyleRemovableRemovablePin Diameterdia. 0.236" (6mm)dia. 0.236" (6mm)Corner StyleSquare CornerSquare CornerPackagingpoly bagpoly bag

#### **Dimensions**