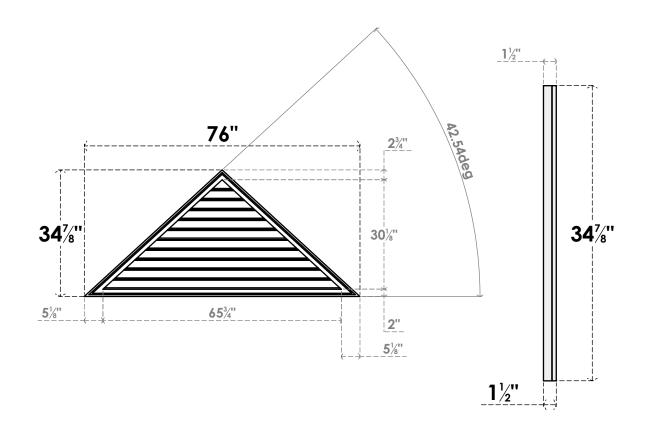

## GVPTR76X3502SF

76"W X 34-7/8"H TRIANGLE SURFACE MOUNT PVC GABLE VENT 11/12 PITCH: FUNCTIONAL, W/ 2"W X 1-1/2"P BRICKMOULD FRAME

**VENTING AREA: 82.16 SQ IN** LOUVER HEIGHT: 2 3/4"

LOUVER QTY: 11

**FRONT** 

SIDE

1. INSTALLATION TO BE COMPLETED IN ACCORDANCE WITH MANUFACTURER'S SPECIFICATIONS. 2. DRAWING MAY NOT BE TO SCALE

3. THIS DRAWING IS INTENDED FOR DESIGN AND PLANNING PURPOSES ONLY.

4. ALL INFORMATION CONTAINED HEREIN WAS CURRENT AT THE TIME OF DEVELOPMENT BUT MUST BE REVIEWED AND APPROVED BY THE PRODUCT MANUFACTURER TO BE CONSIDERED ACCURATE.