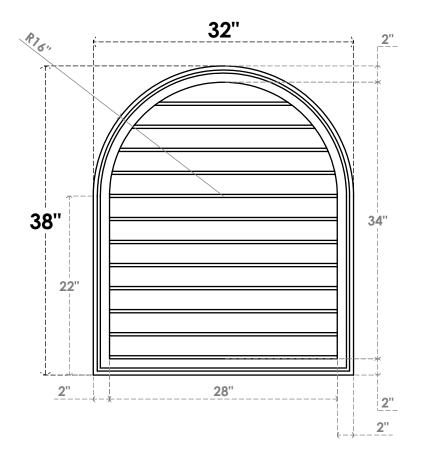

## GVPRT32X3802SN

32"W X 38"H ROUND TOP SURFACE MOUNT PVC GABLE VENT: NON-FUNCTIONAL, W/ 2"W X 1-1/2"P BRICKMOULD FRAME

LOUVER HEIGHT: 2 7/8"

LOUVER QTY: 12

**FRONT** 

SIDE

1. INSTALLATION TO BE COMPLETED IN ACCORDANCE WITH MANUFACTURER'S SPECIFICATIONS. 2. DRAWING MAY NOT BE TO SCALE