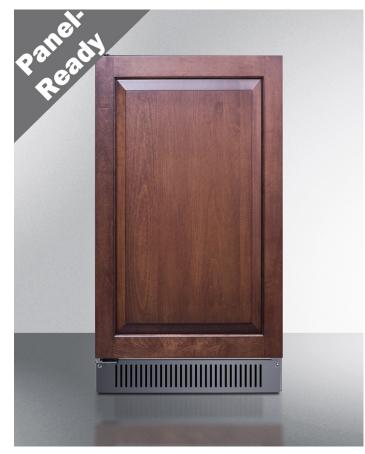

#### 32.5" x 17.75" x 23.75" (H x W x D)

18" wide clear icemaker for built-in or freestanding use under ADA-compliant counters with panel-ready door and stainless steel cabinet

#### **Highlights:**

Panel-ready door lets you customize the unit for a seamless look that integrates into your kitchen

Slim 18" width is perfect to complete any wet bar or undercounter kitchen space

Produces up to 60 lbs. of clear ice cubes in a day cycle with a 33 lb. storage capacity

#### **Product Features:**

| 18" Wide Clear Icemaker    | Built-in undercounter icemaker ideal for installation in kitchens, wet bars, break rooms, and other settings                                                                                                                                                             |  |
|----------------------------|--------------------------------------------------------------------------------------------------------------------------------------------------------------------------------------------------------------------------------------------------------------------------|--|
| ADA-compliant              | 32.5" height allows easy installation under lower ADA compliant counters                                                                                                                                                                                                 |  |
| Panel-ready door           | Integrated stainless steel door frame allows you to mount full overlay panels over the door to create a custom look that can blend into cabinetry with no exposed frame (panel size: (recommended panel dimensions: 28 $1/16$ " H x 17 $11/16$ " W at $3/4$ " thickness) |  |
| Built-in capable           | Make the best use of space by installing your icemaker under the counter                                                                                                                                                                                                 |  |
| 60 lb. production capacity | Can make up to 60 lbs. of clear ice cubes in a day cycle and store up to 33 lbs. per day                                                                                                                                                                                 |  |
| Height adjustable          | This unit can be raised to 34.75", with a taller kickplate included for a seamless aesthetic                                                                                                                                                                             |  |
| Built-in pump              | Internal pump affords more flexibility in placing the unit                                                                                                                                                                                                               |  |
| Touch control panel        | Provides easy operation of the unit with indicator lights for each stage of the production process                                                                                                                                                                       |  |
| Ice selection              | Unit allows users to choose from small, medium, or large clear ice cubes                                                                                                                                                                                                 |  |