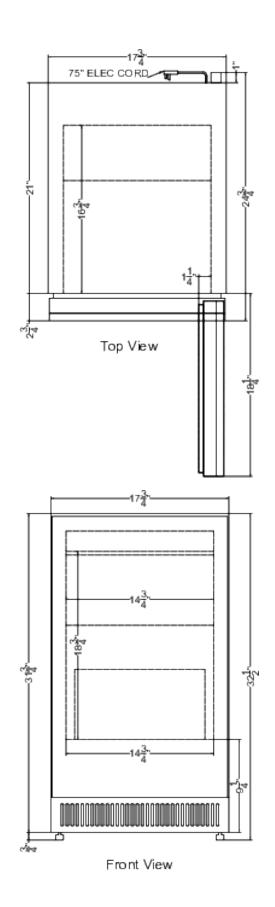

#### 32.5" x 17.75" x 23.75" (H x W x D)

18" wide clear icemaker for built-in or freestanding use under ADA-compliant counters with panel-ready door and stainless steel cabinet

### BIM182ADAIFLHD Specifications:

| Height of Cabinet                                                                                                                                                                             | 32.5" (83 cm)                                                                                                      |
|-----------------------------------------------------------------------------------------------------------------------------------------------------------------------------------------------|--------------------------------------------------------------------------------------------------------------------|
| Width                                                                                                                                                                                         | 17.75" (45 cm)                                                                                                     |
| Depth                                                                                                                                                                                         | 23.75" (60 cm)                                                                                                     |
| Depth with door at 90°                                                                                                                                                                        | 41.0" (104 cm)                                                                                                     |
| Defrost Type                                                                                                                                                                                  | Automatic                                                                                                          |
| Door                                                                                                                                                                                          | Panel-Ready                                                                                                        |
| Cabinet                                                                                                                                                                                       | Stainless Steel                                                                                                    |
| US Electrical Safety                                                                                                                                                                          | ETL                                                                                                                |
| Canadian Electrical Safety                                                                                                                                                                    | ETL-C                                                                                                              |
| Amps                                                                                                                                                                                          | 11.8                                                                                                               |
| Voltage/Frequency                                                                                                                                                                             | 115 V AC/60 Hz                                                                                                     |
| Parts & Labor Warranty                                                                                                                                                                        | 1 Year                                                                                                             |
| Compressor Warranty                                                                                                                                                                           | 5 Years                                                                                                            |
| UPC                                                                                                                                                                                           | 761101150703                                                                                                       |
| Icemaker                                                                                                                                                                                      |                                                                                                                    |
| Door Swing                                                                                                                                                                                    | LHD                                                                                                                |
| Height Adjustable                                                                                                                                                                             | Yes                                                                                                                |
| Drain Required                                                                                                                                                                                | Yes                                                                                                                |
| Daily Ice Production                                                                                                                                                                          |                                                                                                                    |
| ,                                                                                                                                                                                             | 60.0 lbs. (27 kg)                                                                                                  |
| Ice Storage Capacity                                                                                                                                                                          | 60.0 lbs. (27 kg)<br>33.0 lbs. (15 kg)                                                                             |
| -                                                                                                                                                                                             |                                                                                                                    |
| Ice Storage Capacity                                                                                                                                                                          | 33.0 lbs. (15 kg)                                                                                                  |
| Ice Storage Capacity Ice Shape                                                                                                                                                                | 33.0 lbs. (15 kg)<br>Cube                                                                                          |
| Ice Storage Capacity<br>Ice Shape<br>Size of Cube                                                                                                                                             | 33.0 lbs. (15 kg)<br>Cube<br>.87" x .87" . 87"                                                                     |
| Ice Storage Capacity<br>Ice Shape<br>Size of Cube<br>Number of Ice Cube Sizes                                                                                                                 | 33.0 lbs. (15 kg)<br>Cube<br>.87" x .87" . 87"<br>3                                                                |
| Ice Storage Capacity<br>Ice Shape<br>Size of Cube<br>Number of Ice Cube Sizes<br>Interior Light                                                                                               | 33.0 lbs. (15 kg)<br>Cube<br>.87" x .87" . 87"<br>3<br>Yes                                                         |
| Ice Storage Capacity<br>Ice Shape<br>Size of Cube<br>Number of Ice Cube Sizes<br>Interior Light<br>Refrigerant Type                                                                           | 33.0 lbs. (15 kg)<br>Cube<br>.87" x .87" . 87"<br>3<br>Yes<br>R290                                                 |
| Ice Storage Capacity<br>Ice Shape<br>Size of Cube<br>Number of Ice Cube Sizes<br>Interior Light<br>Refrigerant Type<br>Refrigerant Amount                                                     | 33.0 lbs. (15 kg)<br>Cube<br>.87" x .87" . 87"<br>3<br>Yes<br>R290<br>1.37 oz.                                     |
| Ice Storage Capacity<br>Ice Shape<br>Size of Cube<br>Number of Ice Cube Sizes<br>Interior Light<br>Refrigerant Type<br>Refrigerant Amount<br>High Side PSI                                    | 33.0 lbs. (15 kg)<br>Cube<br>.87" x .87" . 87"<br>3<br>Yes<br>R290<br>1.37 oz.<br>330.0                            |
| Ice Storage Capacity<br>Ice Shape<br>Size of Cube<br>Number of Ice Cube Sizes<br>Interior Light<br>Refrigerant Type<br>Refrigerant Amount<br>High Side PSI<br>Low Side PSI                    | 33.0 lbs. (15 kg)<br>Cube<br>.87" x .87" . 87"<br>3<br>Yes<br>R290<br>1.37 oz.<br>330.0<br>160.0                   |
| Ice Storage Capacity<br>Ice Shape<br>Size of Cube<br>Number of Ice Cube Sizes<br>Interior Light<br>Refrigerant Type<br>Refrigerant Amount<br>High Side PSI<br>Low Side PSI<br>Interior Height | 33.0 lbs. (15 kg)<br>Cube<br>.87" x .87" . 87"<br>3<br>Yes<br>R290<br>1.37 oz.<br>330.0<br>160.0<br>18.75" (48 cm) |