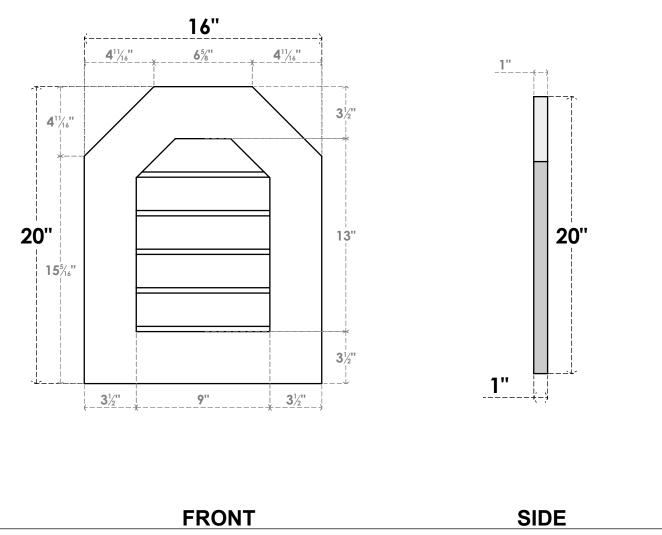

## GVPOT16X2001SN

16"W X 20"H OCTAGONAL TOP SURFACE MOUNT PVC GABLE VENT: NON-FUNCTIONAL, W/ 3-1/2"W X 1"P STANDARD FRAME

LOUVER HEIGHT: 2 5/8" LOUVER QTY: 5

NOTES

1. INSTALLATION TO BE COMPLETED IN ACCORDANCE WITH MANUFACTURER'S SPECIFICATIONS. 2. DRAWING MAY NOT BE TO SCALE