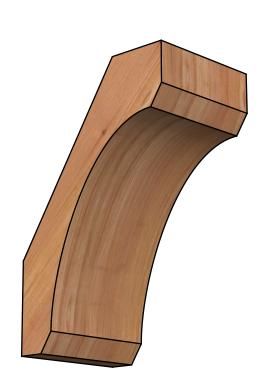

## BRC06X08X12LEC00SWR

5 1/2"W X 8"D X 12"H LEGACY SMOOTH BRACE, WESTERN RED CEDAR

SIDE