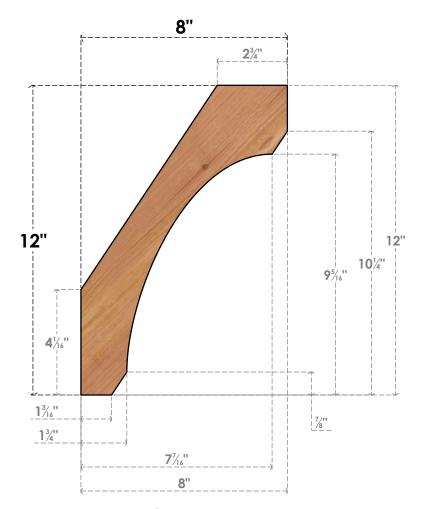

## BRC06X08X12LEC00SWR

5 1/2"W X 8"D X 12"H LEGACY SMOOTH BRACE, WESTERN RED CEDAR

SIDE