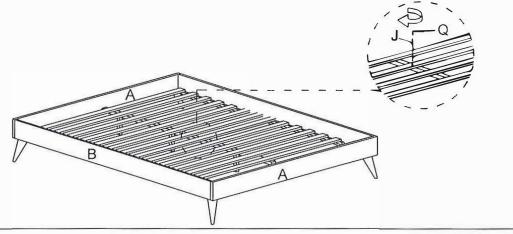

2nd,3rd,4th,5th,7th,9th,10th,11th,12th Bed slat (G) connection Side Rail Cleat (B).

\*Use hardware pack "STEP 7".\*

\*For Allen Key M4 (Q) please took from hardware pack "STEP 3 & 4".\*

8 Insert JCBC M6 X 50mm (J) to Bed slat (G) connection Center Support (C) by Allen Key M4 (Q).

\*Use hardware pack "STEP 8".\*

\*For Allen Key M4 (Q) please took from hardware pack "STEP 3 & 4".\*