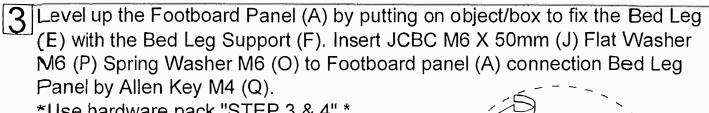

\*Use hardware pack "STEP 2".\*

\*For Allen Key M5 (R) please took from hardware pack "STEP 1".\*

4 Level up the Headboard Panel (A) by putting on object/box to fix the Bed Leg (E) with the Bed Leg Support (F). Insert JCBC M6 X 50mm (J) Flat Washer M6 (P) Spring Washer M6 (O) to Headboard panel (A) connection Bed Leg Panel by Allen Key M4 (Q).

\*Use hardware pack "STEP 3 & 4".\*

\*For Allen Key M4 (Q) please took from hardware pack "STEP 3 & 4".\*

5 Insert JCBC M6 X15mm (K) to L/Bracket (T) to connection Center Support (C) by Allen Key M4 (Q).