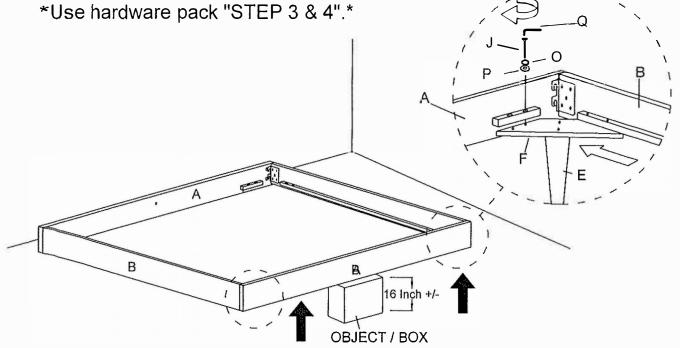

\*Use hardware pack "STEP 2".\*

\*For Allen Key M5 (R) please took from hardware pack "STEP 1".\*

4 Level up the Headboard Panel (A) by putting on object/box to fix the Bed Leg (E) with the Bed Leg Support (F). Insert JCBC M6 X 50mm (J) Flat Washer M6 (P) Spring Washer M6 (O) to Headboard panel (A) connection Bed Leg Panel by Allen Key M4 (Q).

\*Use hardware pack "STEP 3 & 4".\*

\*For Allen Key M4 (Q) please took from hardware pack "STEP 3 & 4".\*

5 Insert JCBC M6 X15mm (K) to L/Bracket (T) to connection Center Support (C) by Allen Key M4 (Q).