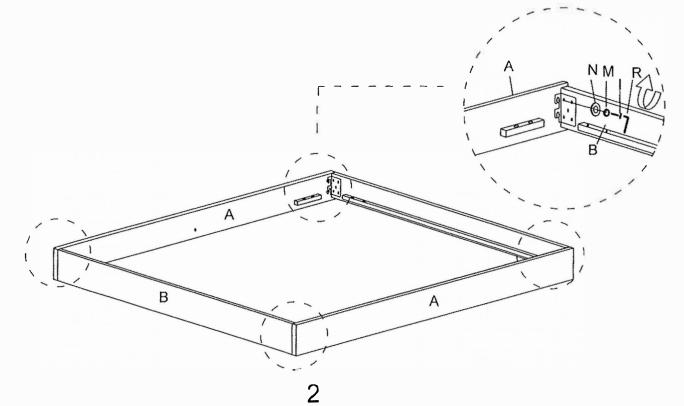

Insert JCBB M8 X 50mmm (H) Flat Washer M8 (N) Spring Washer M8 (M) to Bed Leg Support (F) connection Bed Leg (E) by Allen Key M5 (R). \*Use hardware pack "STEP 1".\*

2 Insert JCBB M8 X 25mm (I) Flat Washer M8 (N) Spring Washer M8 (M) to Side Rail (B) connection Hb/Fb panel (A) by Allen Key M5 (R).

\*Use hardware pack "STEP 2".\*

\*For Allen Key M5 (R) please took from hardware pack "STEP 1".\*

4 Level up the Headboard Panel (A) by putting on object/box to fix the Bed Leg (E) with the Bed Leg Support (F). Insert JCBC M6 X 50mm (J) Flat Washer M6 (P) Spring Washer M6 (O) to Headboard panel (A) connection Bed Leg Panel by Allen Key M4 (Q).