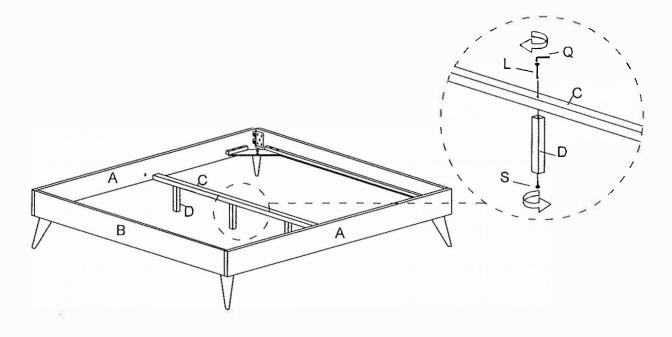

\*For Allen Key M4 (Q) please took from hardware pack "STEP 3 & 4".\*

6 Insert JCBC M6 X 70mm (L) into the Center Support (C) by Allen Key M4 (Q), into the Support Leg (D), and turn the Adjuster M6 (S) into the bottom of the Support Leg (D)

\*Use hardware pack "STEP 6".\*

\*For Allen Key M4 (Q) please took from hardware pack "STEP 3 & 4".\*

TInsert the JCBC M6 X 50mm (J) to 1st, 6th,8th,13th Bed Slat (G) connection Side Rail Cleat(B) and Insert CSK M4 X 32mm (U) to