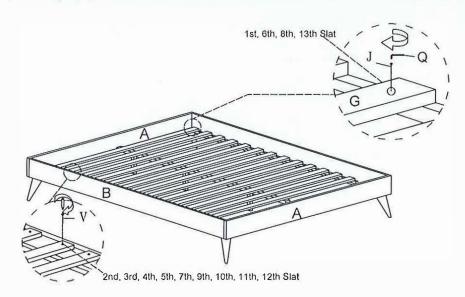

\*Use hardware pack "STEP 6".\*

\*For Allen Key M4 (Q) please took from hardware pack "STEP 3 & 4".\*

TInsert the JCBC M6 X 50mm (J) to 1st, 6th,8th,13th Bed Slat (G) connection Side Rail Cleat(B) and Insert CSK M4 X 32mm (U) to

2nd,3rd,4th,5th,7th,9th,10th,11th,12th Bed slat (G) connection Side Rail Cleat (B).

\*Use hardware pack "STEP 7".\*

\*For Allen Key M4 (Q) please took from hardware pack "STEP 3 & 4".\*

8 Insert JCBC M6 X 50mm (J) to Bed slat (G) connection Center Support (C) by Allen Key M4 (Q).