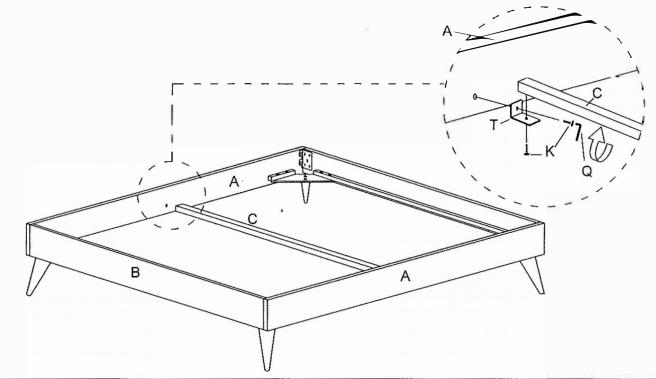

\*Use hardware pack "STEP 3 & 4".\*

\*For Allen Key M4 (Q) please took from hardware pack "STEP 3 & 4".\*

5 Insert JCBC M6 X15mm (K) to L/Bracket (T) to connection Center Support (C) by Allen Key M4 (Q).

\*For Allen Key M4 (Q) please took from hardware pack "STEP 3 & 4".\*

6 Insert JCBC M6 X 70mm (L) into the Center Support (C) by Allen Key M4 (Q), into the Support Leg (D), and turn the Adjuster M6 (S) into the bottom of the Support Leg (D)