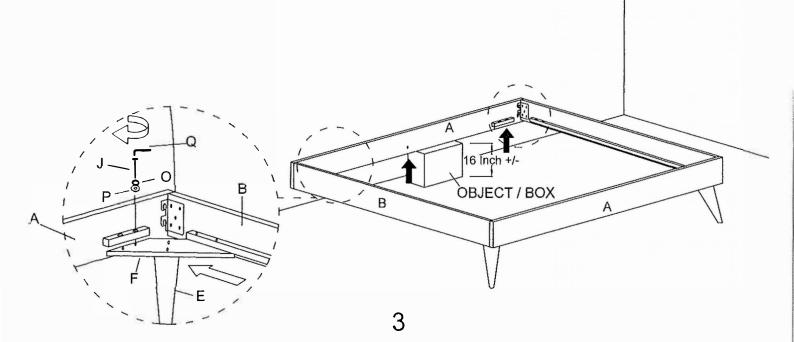

\*Use hardware pack "STEP 2".\*

\*For Allen Key M5 (R) please took from hardware pack "STEP 1".\*

4 Level up the Headboard Panel (A) by putting on object/box to fix the Bed Leg (E) with the Bed Leg Support (F). Insert JCBC M6 X 50mm (J) Flat Washer M6 (P) Spring Washer M6 (O) to Headboard panel (A) connection Bed Leg Panel by Allen Key M4 (Q).

\*Use hardware pack "STEP 3 & 4".\*

\*For Allen Key M4 (Q) please took from hardware pack "STEP 3 & 4".\*

5 Insert JCBC M6 X15mm (K) to L/Bracket (T) to connection Center Support (C) by Allen Key M4 (Q).