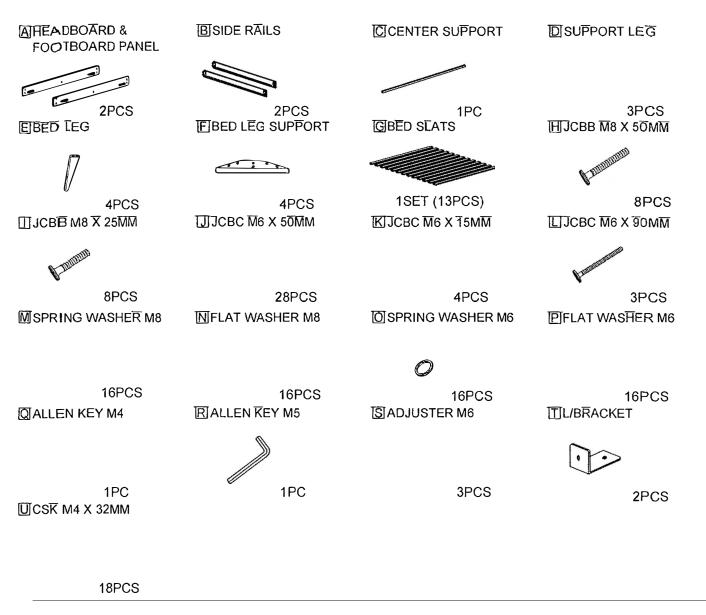

## TWIN BED / FULL BED / QUEEN BED / EASTERN KING BED

This page lists all the contents included in the box. Please take the time to identify the hardware as well as the individual components to this product. As you unpack and prepare for assembly, place the contents on the carpeted or padded area to protect them from damage.