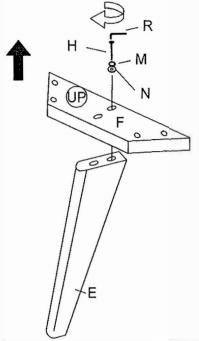

Insert JCBB M8 X 50mmm (H) Flat Washer M8 (N) Spring Washer M8 (M) to Bed Leg Support (F) connection Bed Leg (E) by Allen Key M5 (R). \*Use hardware pack "STEP 1".\*

2 Insert JCBB M8 X 25mm (I) Flat Washer M8 (N) Spring Washer M8 (M) to Side Rail (B) connection Hb/Fb panel (A) by Allen Key M5 (R).

\*Use hardware pack "STEP 2".\*

\*For Allen Key M5 (R) please took from hardware pack "STEP 1".\*

4 Level up the Headboard Panel (A) by putting on object/box to fix the Bed Leg (E) with the Bed Leg Support (F). Insert JCBC M6 X 50mm (J) Flat Washer M6 (P) Spring Washer M6 (O) to Headboard panel (A) connection Bed Leg Panel by Allen Key M4 (Q).