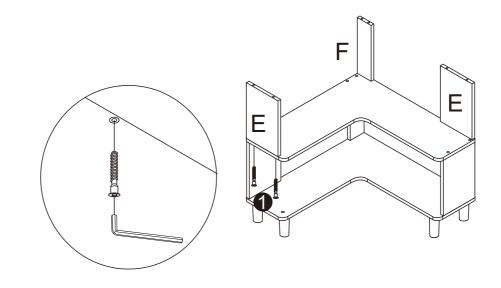

us, we are happy to serve you to
your satisfaction!

# BOOKSHELF/BOOKCASE



INSTRUCTION MANUAL

# Before you begin

- 1. Check for damaged or missing parts
- 2. Gather all tools prior to assembly.
- 3.Use the assembly, surface to prevent product damage during assembly.
- 4.Do not over tighten.
- 5. During assembly, as this may damage the product. Do not use power tools.

## Care Instruction

- 1. Wipe clean with damp cloth
- 2.Do not use strong detergents or abrasive cleaners, they may damage the surface
- 3. Check and tighten screws regularly
- 4.Do not stand on the product, do not use the product as a stepladder
- 5.Do not put anything hot on the surface.
- 6.Indoor use only.
- 7. Questions and concerns about





#### Hardware List



STEP1



1 x5



**1** x6

STEP2



9 x 6

STEP4





### STEP7

#### STEP5



**1** x6



(MARCHAN | 1977)

**1** x6

#### STEP6



**1** x6

### STEP8



**1** x6

#### STEP9



**1** x6



**1** x6

### STEP10



**1** x6

### STEP12