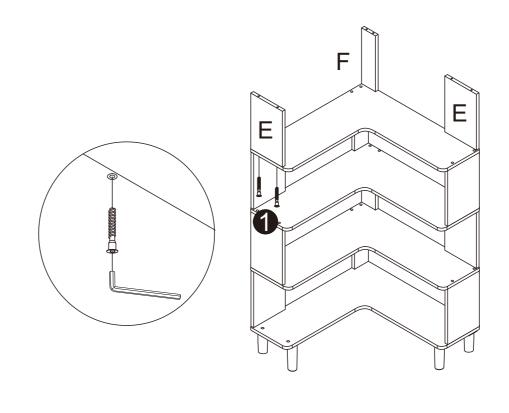

re you begin

- 1. Check for damaged or missing parts
- 2. Gather all tools prior to assembly.
- 3.Use the assembly, surface to prevent product damage during assembly.
- 4.Do not over tighten.
- 5. During assembly, as this may damage the product. Do not use power tools.

## Care Instruction

- 1. Wipe clean with damp cloth
- 2.Do not use strong detergents or abrasive cleaners, they may damage the surface
- 3. Check and tighten screws regularly
- 4.Do not stand on the product, do not use the product as a stepladder
- 5.Do not put anything hot on the surface.
- 6.Indoor use only.
- 7. Questions and concerns about





#### Hardware List



STEP1



1 x5



**1** x6

STEP2



9 x 6

STEP4





### STEP7

#### STEP5



**1** x6



(MARCHAN | 1977)

**1** x6

#### STEP6



**1** x6

### STEP8



**1** x6

#### STEP9



**1** x6



**1** x6

### STEP10



**1** x6

### STEP12