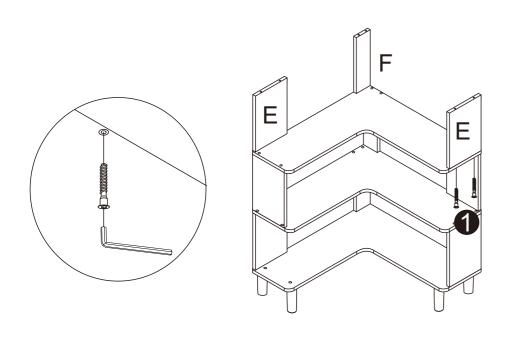

TRUCTION MANUAL

# Before you begin

- 1. Check for damaged or missing parts
- 2. Gather all tools prior to assembly.
- 3.Use the assembly, surface to prevent product damage during assembly.
- 4.Do not over tighten.
- 5. During assembly, as this may damage the product. Do not use power tools.

## Care Instruction

- 1. Wipe clean with damp cloth
- 2.Do not use strong detergents or abrasive cleaners, they may damage the surface
- 3. Check and tighten screws regularly
- 4.Do not stand on the product, do not use the product as a stepladder
- 5.Do not put anything hot on the surface.
- 6.Indoor use only.
- 7. Questions and concerns about





#### Hardware List



STEP1



1 x5



**1** x6

STEP2



9 x 6

STEP4





### STEP7

#### STEP5



**1** x6



(MARCHAN | 1977)

**1** x6

#### STEP6



**1** x6

### STEP8



**1** x6

#### STEP9



**1** x6



**1** x6

### STEP10



**1** x6

### STEP12