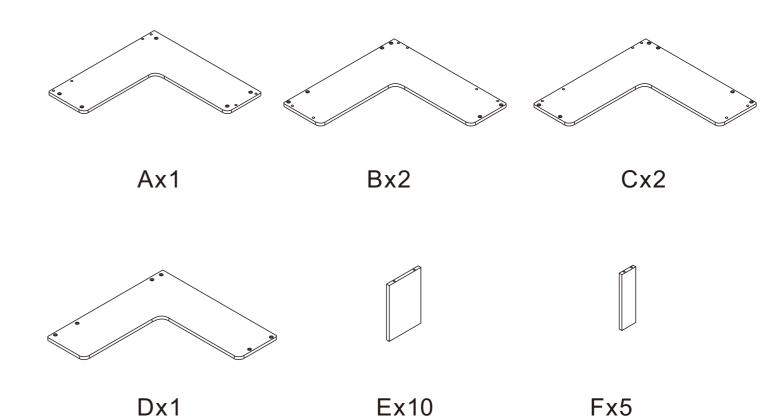

ur purchase.

Questions and concerns about your our product?
You can contact us, we are happy to serve you to
your satisfaction!

# BOOKSHELF/BOOKCASE



INSTRUCTION MANUAL

# Before you begin

- 1. Check for damaged or missing parts
- 2. Gather all tools prior to assembly.
- 3.Use the assembly, surface to prevent product damage during assembly.
- 4.Do not over tighten.
- 5. During assembly, as this may damage the product. Do not use power tools.

## Care Instruction

- 1. Wipe clean with damp cloth
- 2.Do not use strong detergents or abrasive cleaners, they may damage the surface
- 3. Check and tighten screws regularly
- 4.Do not stand on the product, do not use the product as a stepladder
- 5.Do not put anything hot on the surface.
- 6.Indoor use only.
- 7. Questions and concerns about





#### Hardware List



STEP1



1 x5



**1** x6

STEP2



9 x 6

STEP4





### STEP7

#### STEP5



**1** x6



(MARCHAN | 1977)

**1** x6

#### STEP6



**1** x6

### STEP8



**1** x6

#### STEP9



**1** x6



**1** x6

### STEP10



**1** x6

### STEP12