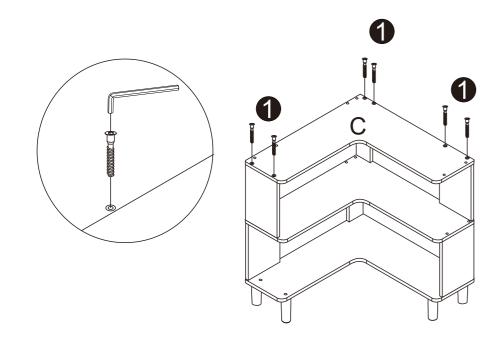

you to
your satisfaction!

# BOOKSHELF/BOOKCASE



INSTRUCTION MANUAL

# Before you begin

- 1. Check for damaged or missing parts
- 2. Gather all tools prior to assembly.
- 3.Use the assembly, surface to prevent product damage during assembly.
- 4.Do not over tighten.
- 5. During assembly, as this may damage the product. Do not use power tools.

## Care Instruction

- 1. Wipe clean with damp cloth
- 2.Do not use strong detergents or abrasive cleaners, they may damage the surface
- 3. Check and tighten screws regularly
- 4.Do not stand on the product, do not use the product as a stepladder
- 5.Do not put anything hot on the surface.
- 6.Indoor use only.
- 7. Questions and concerns about





#### Hardware List



STEP1



1 x5



**1** x6

STEP2



9 x 6

STEP4





### STEP7

#### STEP5



**1** x6



(MARCHAN | 1977)

**1** x6

#### STEP6



**1** x6

### STEP8



**1** x6

#### STEP9



**1** x6



**1** x6

### STEP10



**1** x6

### STEP12