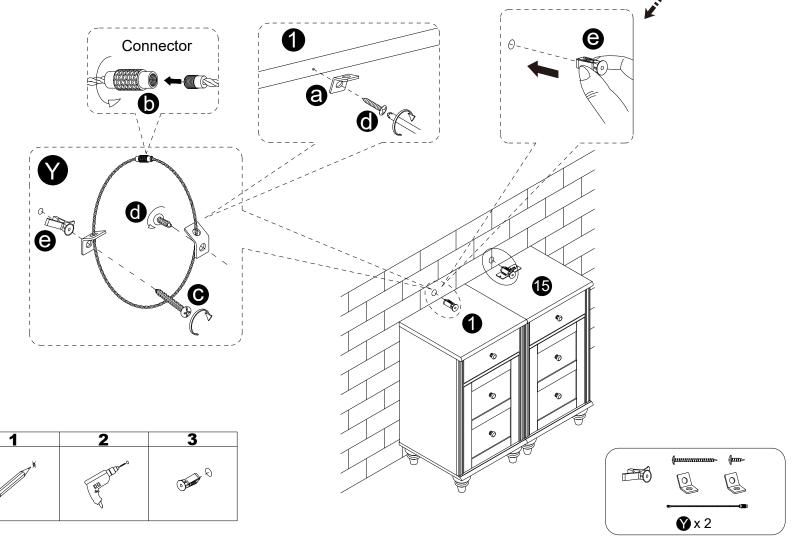

## WARNING

Serious or fatal injuries can occur from furniture tipping over. To prevent the furniture from tipping over we recommend that it is permanently fixed to the wall. Wall anchor and hardware are included with this product. Please make sure hardware is suitable for your walls before installing, as different wall materials may require different types of anchors.