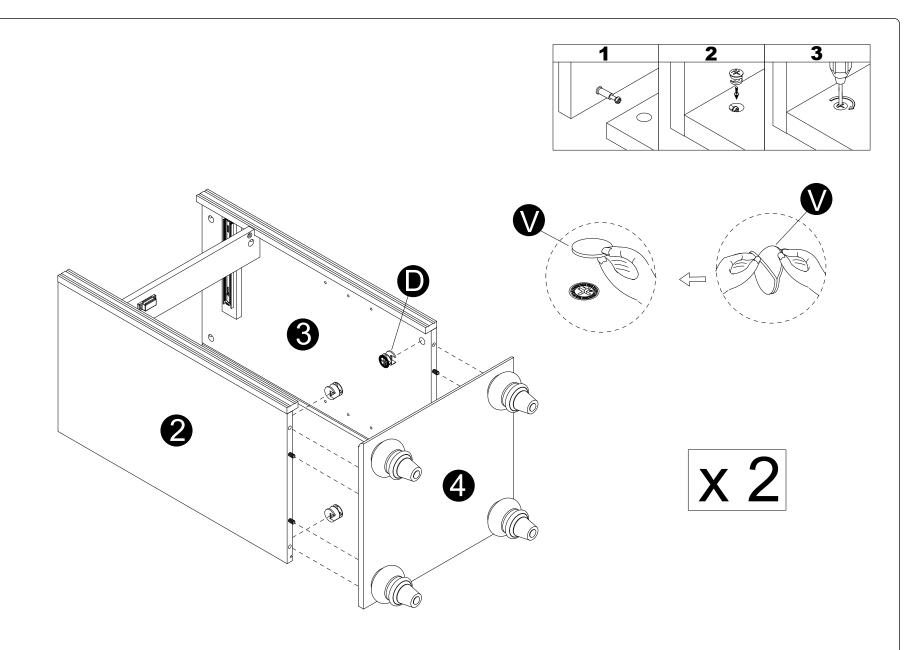

Philips head screwdriver required for assembly (not included)

5 INSTALLATION STEPS

- $\cdot$  Attach panel (4) to panels (2,3),
- $\cdot$  Insert and secure cam locks (D) to panes (2,3) to lock it.
- $\cdot$  Stick stickers (V) on cam locks (D).