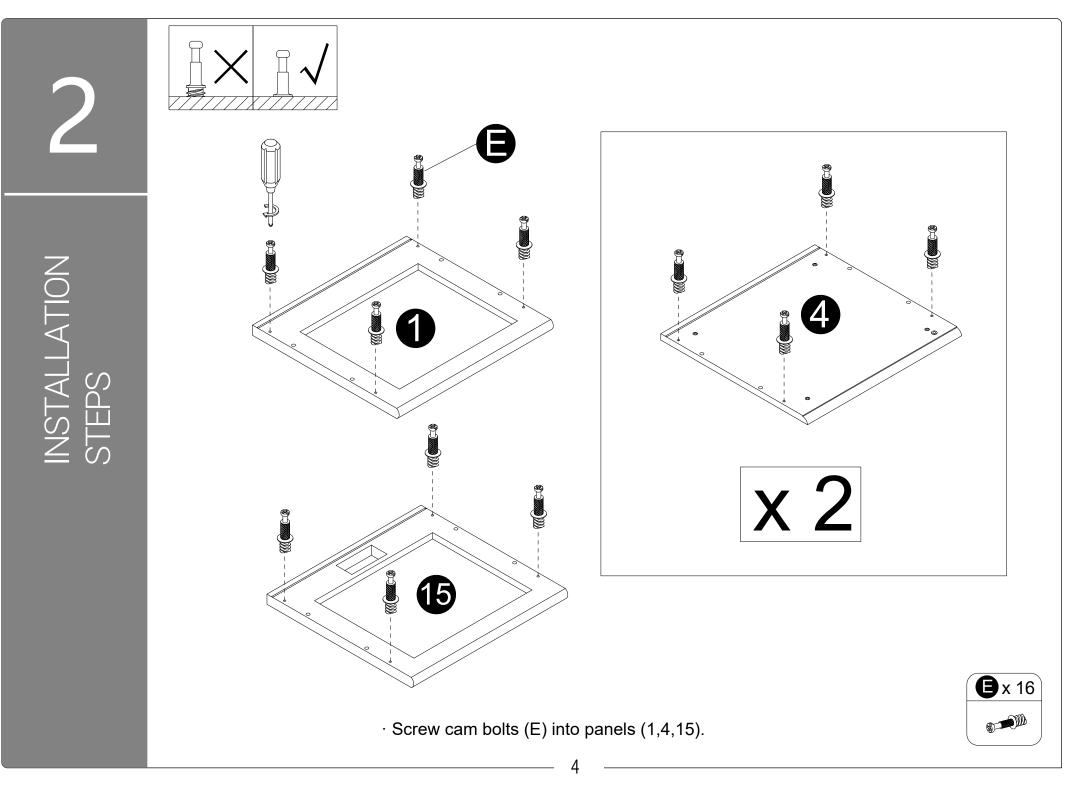

- $\cdot$  Insert dowels (B) into panels (2,3,5).
- Screw cam bolts (E) into panels (2,3).
- · Attach part (K) to panel (5) using screws (L).

• The provided glue (A) is to secure wood dowels (B) in place.When first inserting dowels,locate the appropriate hole for the dowel,place a small amount of glue in the hole and insert the dowel.Wipe away excess glue immediately.