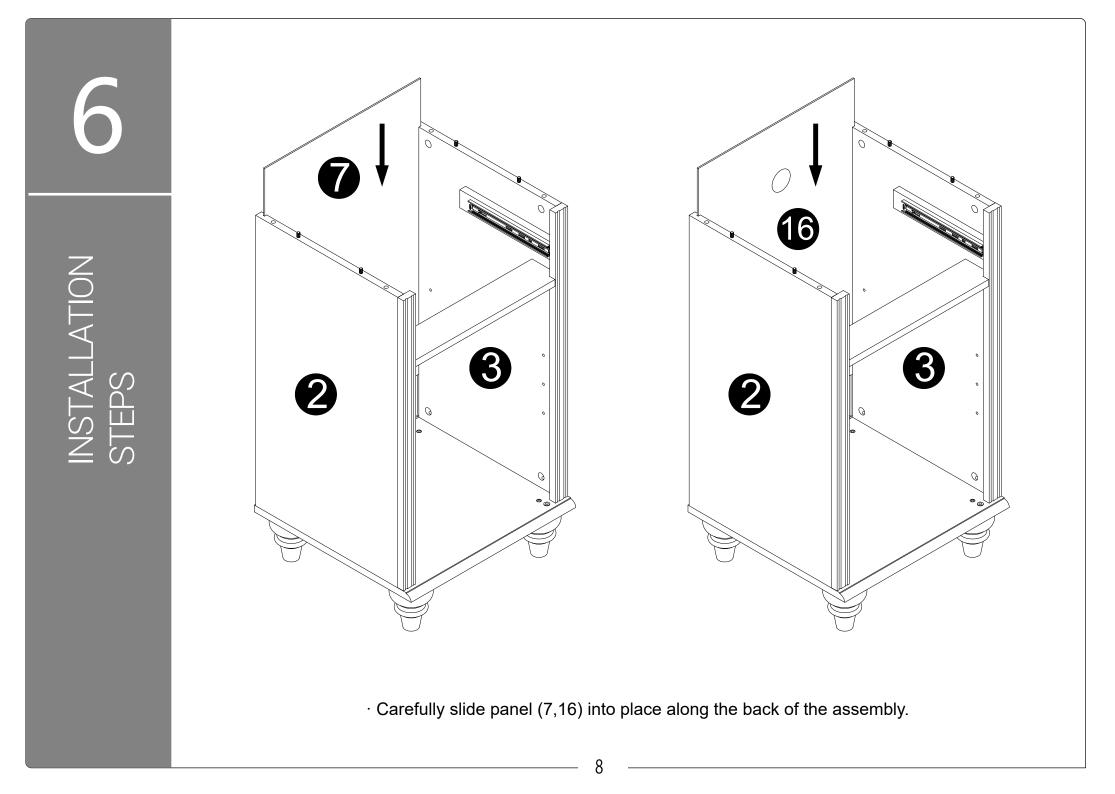

Philips head screwdriver required for assembly (not included)

5 INSTALLATION STEPS

- $\cdot$  Attach panel (4) to panels (2,3),
- $\cdot$  Insert and secure cam locks (D) to panes (2,3) to lock it.
- $\cdot$  Stick stickers (V) on cam locks (D).