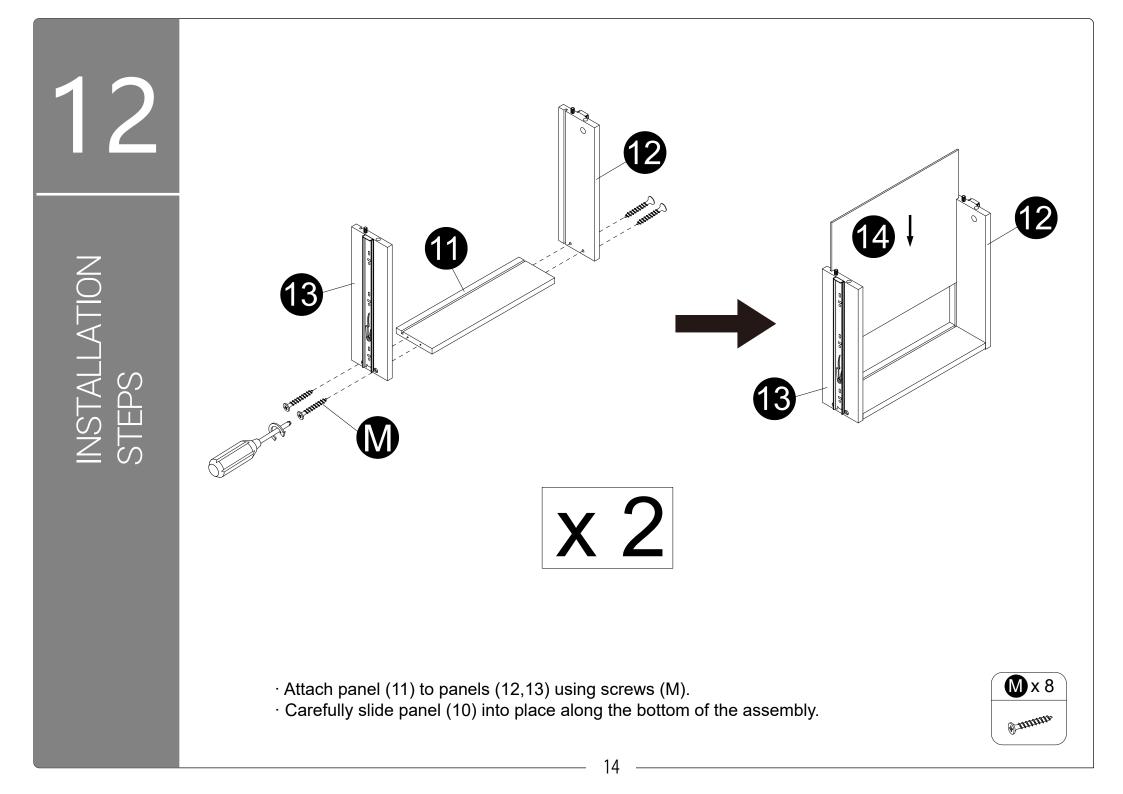

he end of the dowel before attaching parts together. Wipe away excess glue immediately.





Philips head screwdriver required for assembly (not included)









5 INSTALLATION STEPS



- $\cdot$  Attach panel (4) to panels (2,3),
- $\cdot$  Insert and secure cam locks (D) to panes (2,3) to lock it.
- $\cdot$  Stick stickers (V) on cam locks (D).







X H- Om W 0 15 INSTALLATION STEPS 2 Q 2 ø 8 8 4 4 **Q** x 16 **R** x 16 **W**x 1 **X** X 2  $\cdot$  Secure parts (Q) to panels (1,2,3,4,15) using screws (R). · Attach parts (W) to panel (15) using screws (X). (f)))))))> 0 10

U 9 INSTALLATION STEPS Р S 6 B Þ x 2 8 A **S**x2 **B**x4 **U**x4 **O**x4 Attach parts (H) to panel (9) using bolts (J).
Attach parts (S) to panel (9) using screws (U). (() () Davan.

11





INSTALLATION STEPS











Press or lift the plastic release lever. Pull out the slider bracket from the slider arm.

Loosen the screws on slider brackets, You can adjust up or down by a few mm. Then tighten back up.

Finally re-assembled the drawer until they were going in smoothly well.

## 15

# INSTALLATION STEPS

## WARNING

Serious or fatal injuries can occur from furniture tipping over. To prevent the furniture from tipping over we recommend that it is permanently fixed to the wall. Wall anchor and hardware are included with this product. Please make sure hardware is suitable for your walls before installing, as different wall materials may require different types of anchors.



17

0