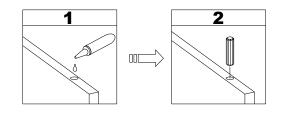

- $\cdot$  Insert dowels (B) into panels (2,3,5).
- Screw cam bolts (E) into panels (2,3).
- · Attach part (K) to panel (5) using screws (L).

• The provided glue (A) is to secure wood dowels (B) in place.When first inserting dowels,locate the appropriate hole for the dowel,place a small amount of glue in the hole and insert the dowel.Wipe away excess glue immediately.