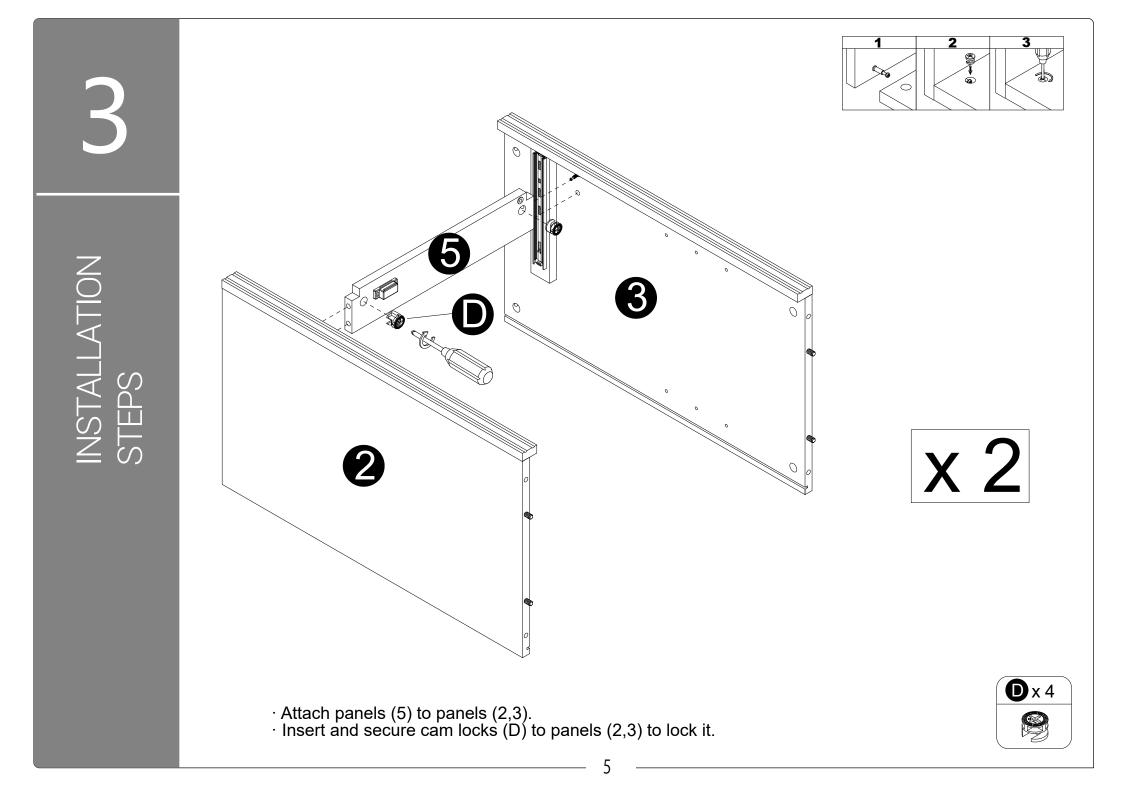

Philips head screwdriver required for assembly (not included)

5 INSTALLATION STEPS

- $\cdot$  Attach panel (4) to panels (2,3),
- $\cdot$  Insert and secure cam locks (D) to panes (2,3) to lock it.
- $\cdot$  Stick stickers (V) on cam locks (D).