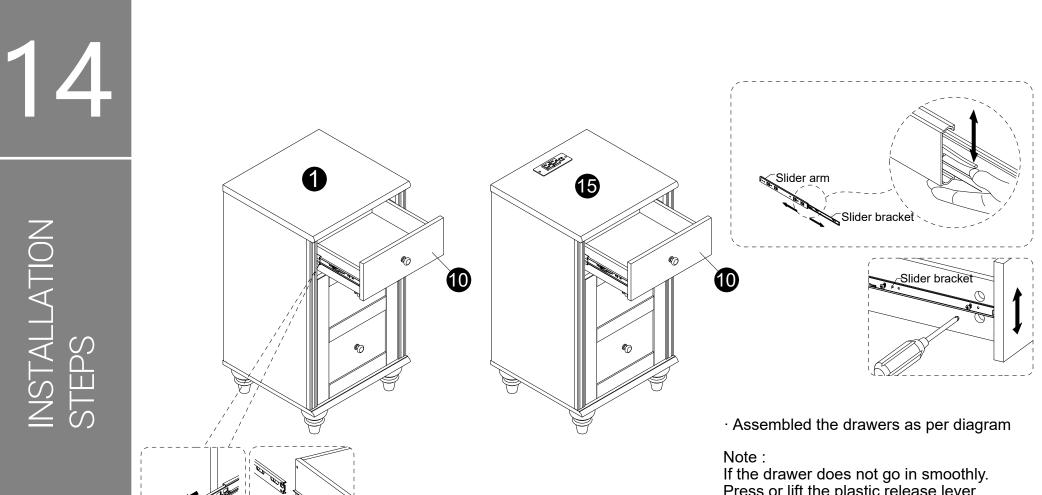

Press or lift the plastic release lever. Pull out the slider bracket from the slider arm.

Loosen the screws on slider brackets, You can adjust up or down by a few mm. Then tighten back up.

Finally re-assembled the drawer until they were going in smoothly well.