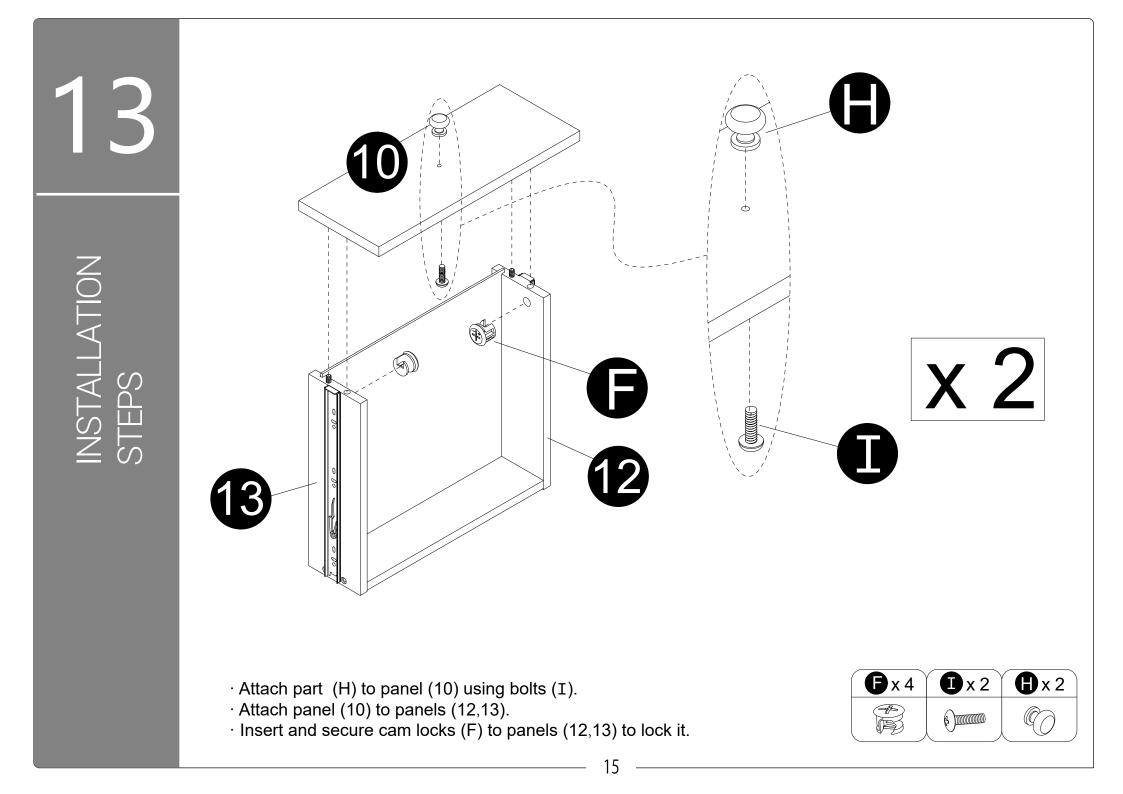

end of the dowel before attaching parts together. Wipe away excess glue immediately.





Philips head screwdriver required for assembly (not included)









5 INSTALLATION STEPS



- $\cdot$  Attach panel (4) to panels (2,3),
- $\cdot$  Insert and secure cam locks (D) to panes (2,3) to lock it.
- $\cdot$  Stick stickers (V) on cam locks (D).







X H- Om W 0 15 INSTALLATION STEPS 2 Q 2 ø 8 8 4 4 **Q** x 16 **R** x 16 **W**x 1 **X** X 2  $\cdot$  Secure parts (Q) to panels (1,2,3,4,15) using screws (R). · Attach parts (W) to panel (15) using screws (X). (f)))))))> 0 10

U 9 INSTALLATION STEPS Р S 6 B Þ x 2 8 A **S**x2 **B**x4 **U**x4 **O**x4 Attach parts (H) to panel (9) using bolts (J).
Attach parts (S) to panel (9) using screws (U). (() () Davan.

11





INSTALLATION STEPS











Press or lift the plastic release lever. Pull out the slider bracket from the slider arm.

Loosen the screws on slider brackets, You can adjust up or down by a few mm. Then tighten back up.

Finally re-assembled the drawer until they were going in smoothly well.

## 15

# INSTALLATION STEPS

## WARNING

Serious or fatal injuries can occur from furniture tipping over. To prevent the furniture from tipping over we recommend that it is permanently fixed to the wall. Wall anchor and hardware are included with this product. Please make sure hardware is suitable for your walls before installing, as different wall materials may require different types of anchors.



17

0