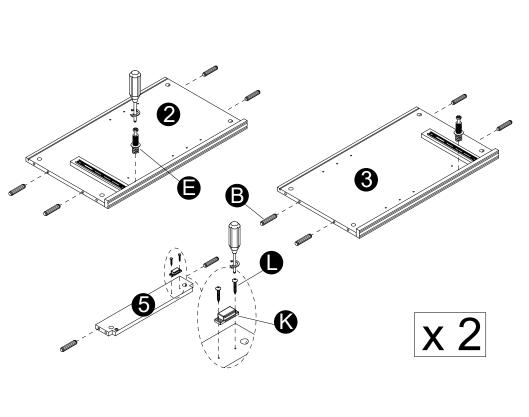

- $\cdot$  Insert dowels (B) into panels (2,3,5).
- Screw cam bolts (E) into panels (2,3).
- · Attach part (K) to panel (5) using screws (L).

• The provided glue (A) is to secure wood dowels (B) in place.When first inserting dowels,locate the appropriate hole for the dowel,place a small amount of glue in the hole and insert the dowel.Wipe away excess glue immediately.

• In future assembly steps when dowels are necessary to attach assembly parts together, place a small amount of glue on the end of the dowel before attaching parts together. Wipe away excess glue immediately.