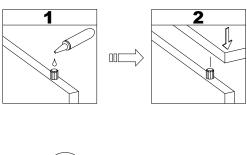

- $\cdot$  Insert dowels (B) into panels (2,3,5).
- Screw cam bolts (E) into panels (2,3).
- · Attach part (K) to panel (5) using screws (L).

• The provided glue (A) is to secure wood dowels (B) in place.When first inserting dowels,locate the appropriate hole for the dowel,place a small amount of glue in the hole and insert the dowel.Wipe away excess glue immediately.