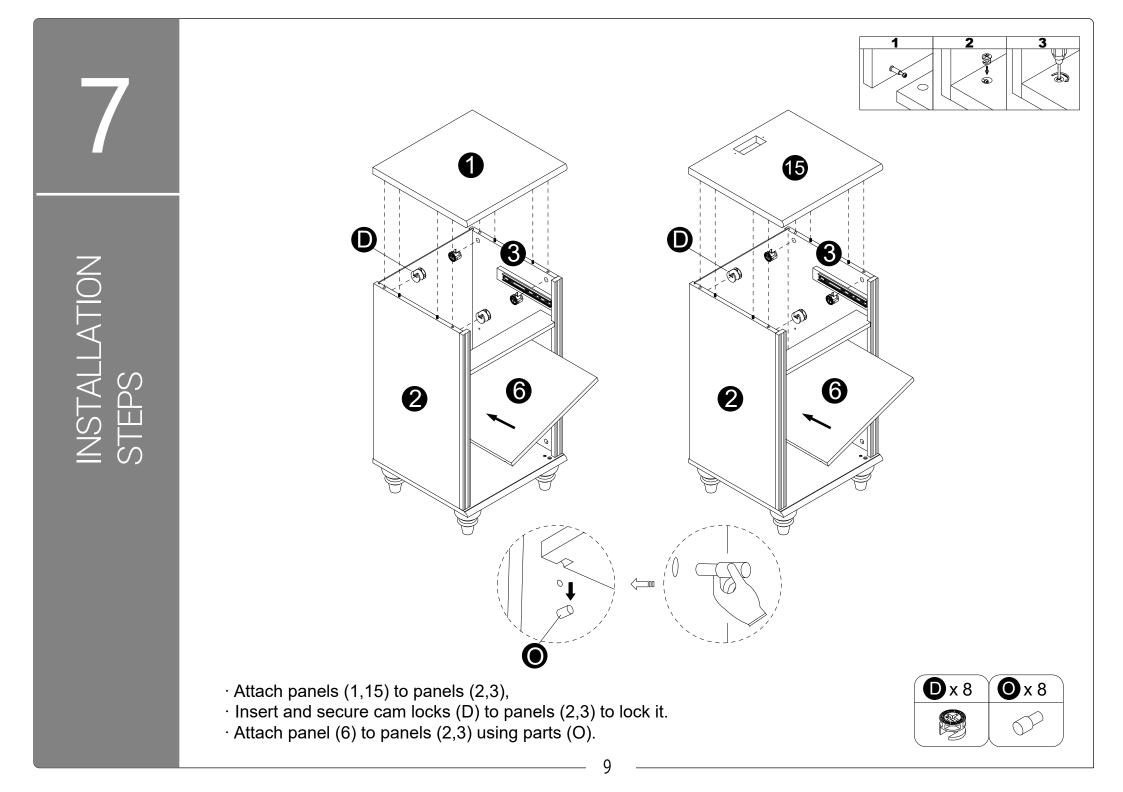

- $\cdot$  Insert dowels (B) into panels (2,3,5).
- Screw cam bolts (E) into panels (2,3).
- · Attach part (K) to panel (5) using screws (L).

• The provided glue (A) is to secure wood dowels (B) in place.When first inserting dowels,locate the appropriate hole for the dowel,place a small amount of glue in the hole and insert the dowel.Wipe away excess glue immediately.