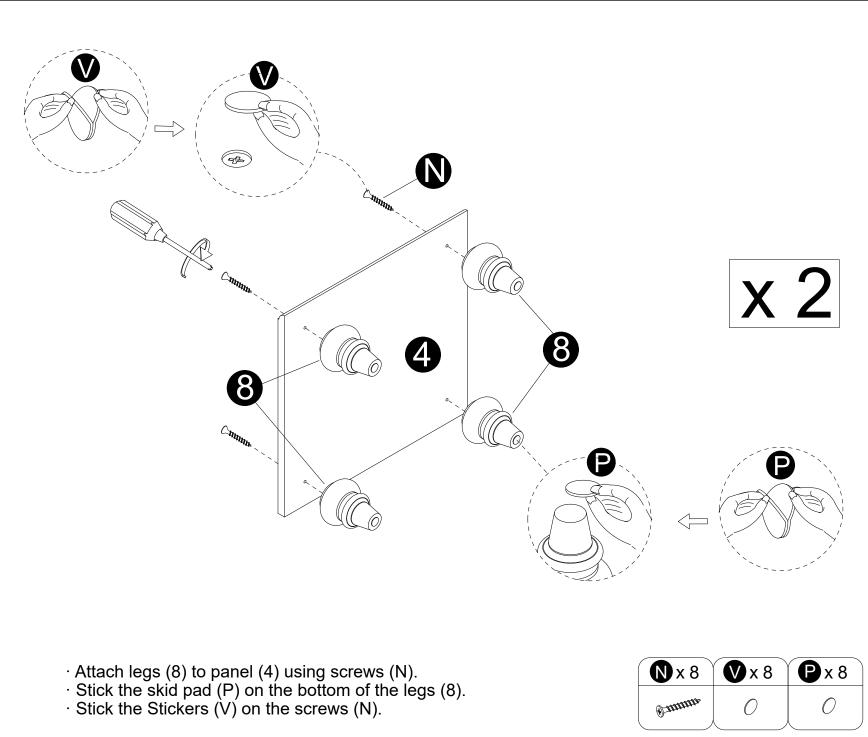

- $\cdot$  Insert dowels (B) into panels (2,3,5).
- Screw cam bolts (E) into panels (2,3).
- · Attach part (K) to panel (5) using screws (L).

• The provided glue (A) is to secure wood dowels (B) in place.When first inserting dowels,locate the appropriate hole for the dowel,place a small amount of glue in the hole and insert the dowel.Wipe away excess glue immediately.