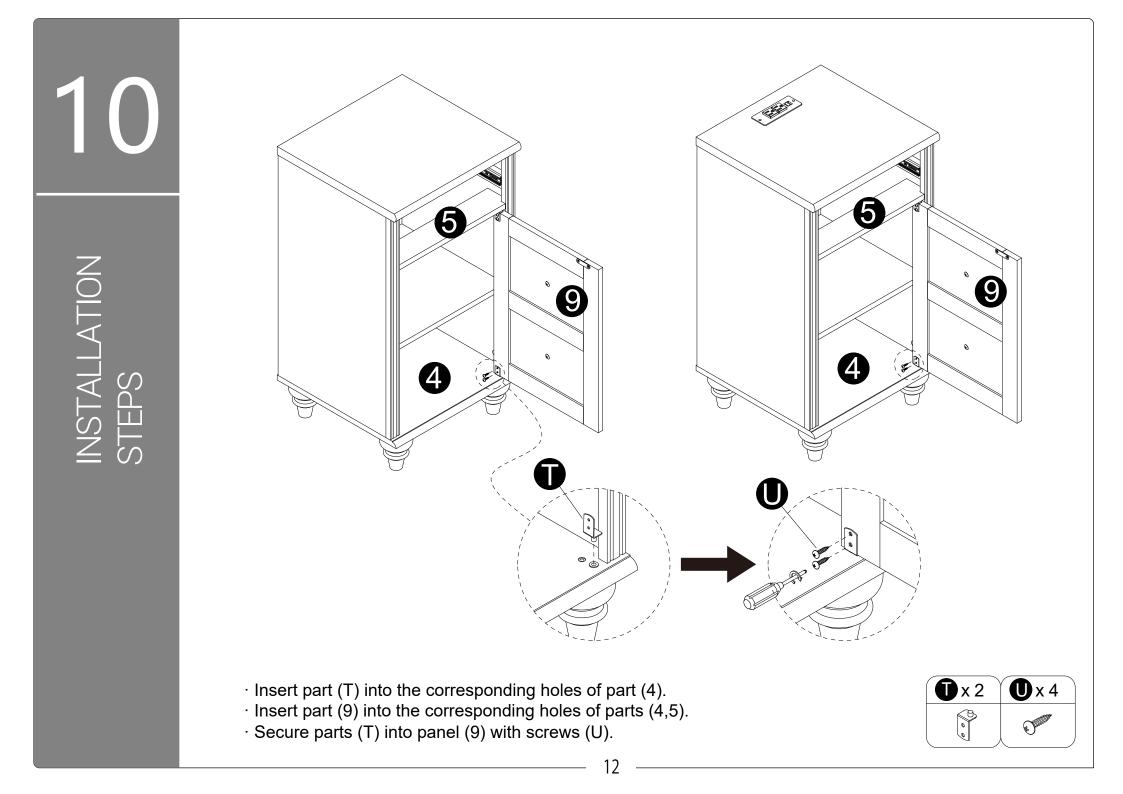

U 9 INSTALLATION STEPS Р S 6 B Þ x 2 8 A **S**x2 **B**x4 **U**x4 **O**x4 Attach parts (H) to panel (9) using bolts (J).
Attach parts (S) to panel (9) using screws (U). (() () Davan.

11

INSTALLATION STEPS