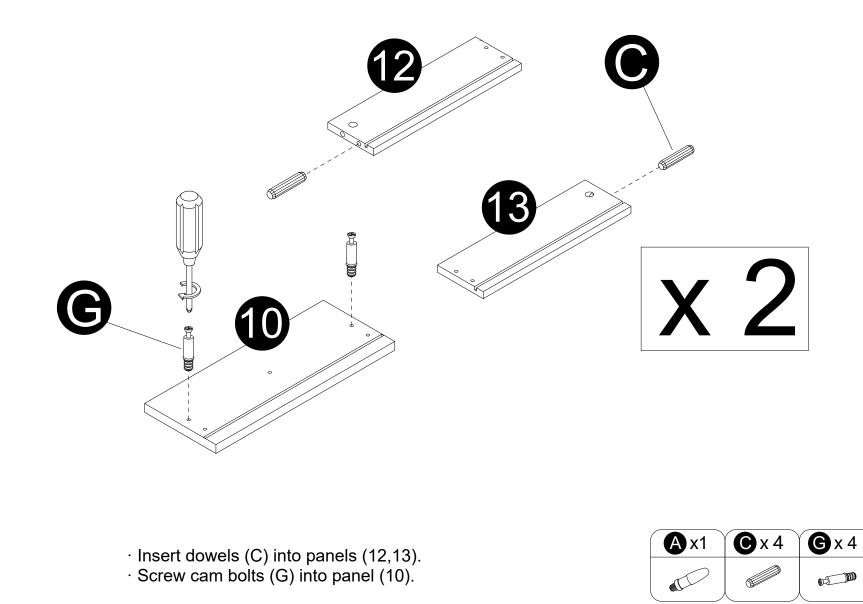

- $\cdot$  Insert dowels (B) into panels (2,3,5).
- Screw cam bolts (E) into panels (2,3).
- · Attach part (K) to panel (5) using screws (L).

• The provided glue (A) is to secure wood dowels (B) in place.When first inserting dowels,locate the appropriate hole for the dowel,place a small amount of glue in the hole and insert the dowel.Wipe away excess glue immediately.