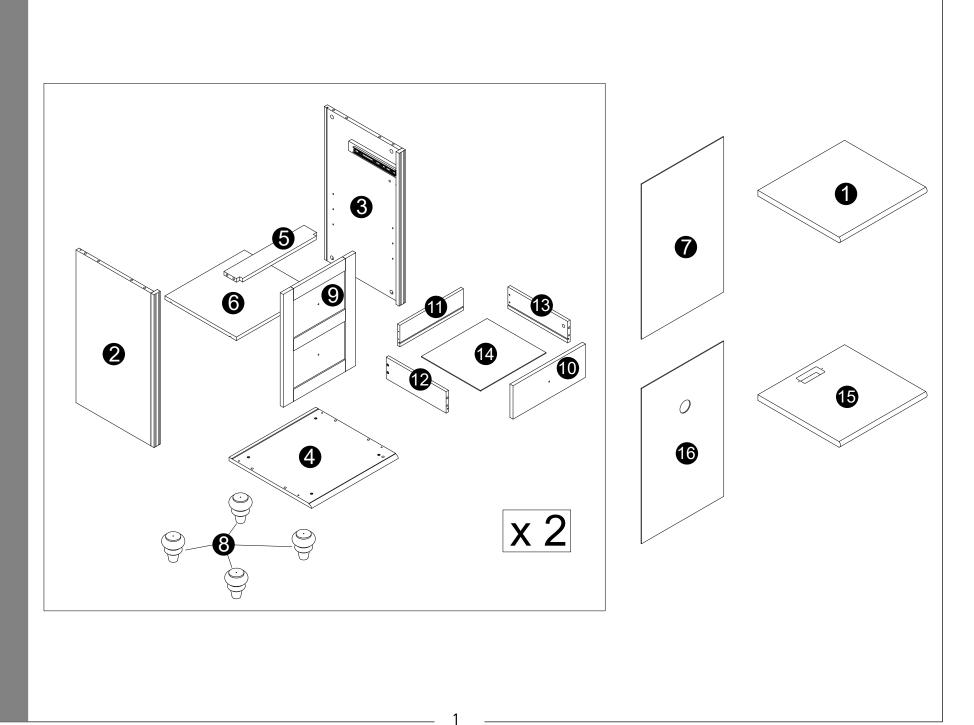

🛆 AVVERTENZA: Sse mancano o sono danneggiate parti, non restituire l'elemento danneggiato al rivenditore; Contattare il Servizio Clienti. Non utilizzare mai parti danneggiate!

1-2

WHAT'S IN THE BOX

| -                                                                                                                                                                                                                                                                                                                                                                                                                                                                                                                                                                                                                                                                                                                                                                                                                                                                                                                                                                                                                                                                                                                                                                                                                                                                                                                                                                                                                                                                                                                                                                                                                                                                                                                                                                                                                                                                                                                                                                                                                                                                                                             |                                     |                                 |                        |                     |                                        |  |  |
|---------------------------------------------------------------------------------------------------------------------------------------------------------------------------------------------------------------------------------------------------------------------------------------------------------------------------------------------------------------------------------------------------------------------------------------------------------------------------------------------------------------------------------------------------------------------------------------------------------------------------------------------------------------------------------------------------------------------------------------------------------------------------------------------------------------------------------------------------------------------------------------------------------------------------------------------------------------------------------------------------------------------------------------------------------------------------------------------------------------------------------------------------------------------------------------------------------------------------------------------------------------------------------------------------------------------------------------------------------------------------------------------------------------------------------------------------------------------------------------------------------------------------------------------------------------------------------------------------------------------------------------------------------------------------------------------------------------------------------------------------------------------------------------------------------------------------------------------------------------------------------------------------------------------------------------------------------------------------------------------------------------------------------------------------------------------------------------------------------------|-------------------------------------|---------------------------------|------------------------|---------------------|----------------------------------------|--|--|
| Glue                                                                                                                                                                                                                                                                                                                                                                                                                                                                                                                                                                                                                                                                                                                                                                                                                                                                                                                                                                                                                                                                                                                                                                                                                                                                                                                                                                                                                                                                                                                                                                                                                                                                                                                                                                                                                                                                                                                                                                                                                                                                                                          | Wooden dowel<br>Ø8x30mm             | Wooden dowel<br>Ø6x30mm         | Cam lock<br>Ø15x12mm   | Cam bolt<br>Ø7x34mm | Cam lock<br>Ø14x11mm                   |  |  |
| <b>A</b> x 2                                                                                                                                                                                                                                                                                                                                                                                                                                                                                                                                                                                                                                                                                                                                                                                                                                                                                                                                                                                                                                                                                                                                                                                                                                                                                                                                                                                                                                                                                                                                                                                                                                                                                                                                                                                                                                                                                                                                                                                                                                                                                                  | <b>B</b> x 20                       | <b>O</b> x 4                    | <b>D</b> x 20          | <b>B</b> x 20       | <b>B</b> x 4                           |  |  |
| Cam bolt<br>Ø6x29mm<br><b>G</b> x 4                                                                                                                                                                                                                                                                                                                                                                                                                                                                                                                                                                                                                                                                                                                                                                                                                                                                                                                                                                                                                                                                                                                                                                                                                                                                                                                                                                                                                                                                                                                                                                                                                                                                                                                                                                                                                                                                                                                                                                                                                                                                           | Handle<br>Handle                    | Handle bolt<br>M4x20mm<br>T x 2 | Handle bolt<br>M4x12mm | Magnet              | Screw<br>Ø3x14mm<br>• X 4              |  |  |
| ⊛™™™<br>Screw<br>Ø4x30mm<br>∭x8                                                                                                                                                                                                                                                                                                                                                                                                                                                                                                                                                                                                                                                                                                                                                                                                                                                                                                                                                                                                                                                                                                                                                                                                                                                                                                                                                                                                                                                                                                                                                                                                                                                                                                                                                                                                                                                                                                                                                                                                                                                                               | ®xmmmm<br>Screw<br>Ø4x40mm<br>N x 8 | Shelf support                   | Footpads<br>Px 8       | Plastic wedge       | Screw<br>Ø3x16mm<br>R x 16             |  |  |
| Door pivot                                                                                                                                                                                                                                                                                                                                                                                                                                                                                                                                                                                                                                                                                                                                                                                                                                                                                                                                                                                                                                                                                                                                                                                                                                                                                                                                                                                                                                                                                                                                                                                                                                                                                                                                                                                                                                                                                                                                                                                                                                                                                                    | Door pivot                          | Screw<br>Ø3x12mm                | ⊘<br>Sticker<br>♥x 16  | USB Interface       | Screw<br>Ø3.5x12mm<br>X 2              |  |  |
| <ul><li>✓ x 2</li><li>○</li><li>○</li></ul>                                                                                                                                                                                                                                                                                                                                                                                                                                                                                                                                                                                                                                                                                                                                                                                                                                                                                                                                                                                                                                                                                                                                                                                                                                                                                                                                                                                                                                                                                                                                                                                                                                                                                                                                                                                                                                                                                                                                                                                                                                                                   | 0                                   | ( <del>)</del>                  |                        | F                   | Philips screwdriverr<br>Tools Required |  |  |
| Image: Addition of the second seco |                                     |                                 |                        |                     |                                        |  |  |

WHAT'S IN THE BOX

| <b>A</b> x 1 | <b>B</b> x 20 | <b>B</b> x4 | <b>D</b> x 4 | <b>K</b> x2 |
|--------------|---------------|-------------|--------------|-------------|
|              |               |             |              |             |