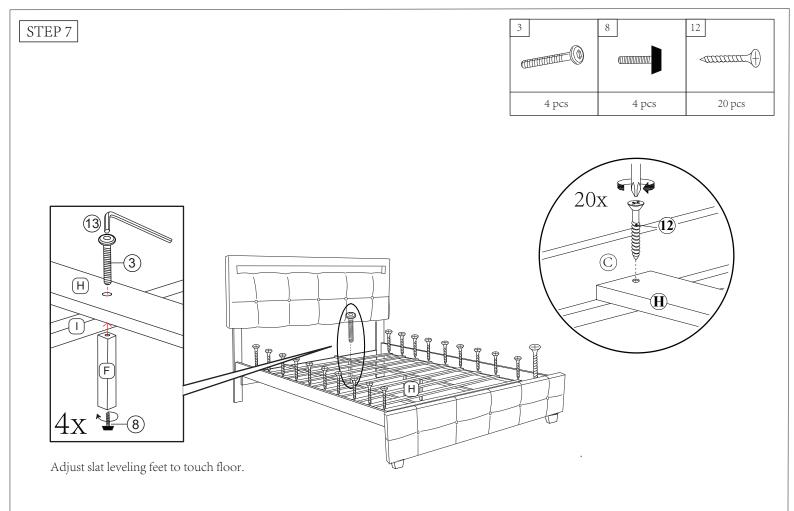

| NO | HARDWARE LIST (BOX 2 OF 2) | QTY    |
|----|----------------------------|--------|
| 1  | JCBB M8 x 20mm             | 8 pcs  |
| 2  | JCBC M6 x 70mm             | 2 pcs  |
| 3  | JCBC M6 x 60mm             | 4 pcs  |
| 4  | JCBC M6 x 40mm             | 7 pcs  |
| 5  | JCBB M8 x 25mm             | 4 pcs  |
| 6  | Flat Washer M6             | 7 pcs  |
| 7  | Dowel M8                   | 4 pcs  |
| 8  | Adjuster M6                | 4 pcs  |
| 9  | CSK M4 x 20mm              | 10 pcs |
| 10 | U-Bracket                  | 1 pc   |
| 11 | CSK M3.5 x 16mm            | 56 pcs |
| 12 | CSK M4 x 30mm              | 40 pcs |
| 13 | Allen Key M4(100mm)        | 1 pc   |

| NO | HARDWARE LIST (BOX 2 OF 2)                         | QTY    |
|----|----------------------------------------------------|--------|
| 14 | Allen Key M5(65mm)                                 | 1 pc   |
| 15 | CSK M4 x 38mm                                      | 16 pcs |
| 16 | Wheel                                              | 16 pcs |
| 17 | CSK M4 x 32mm  ✓□□□□□□□□□□□□□□□□□□□□□□□□□□□□□□□□□□ | 16 pcs |
| 18 | Stopper                                            | 6 pcs  |
| 19 | Adapter                                            | 1 pc   |
| 20 | Remote                                             | 1 pc   |