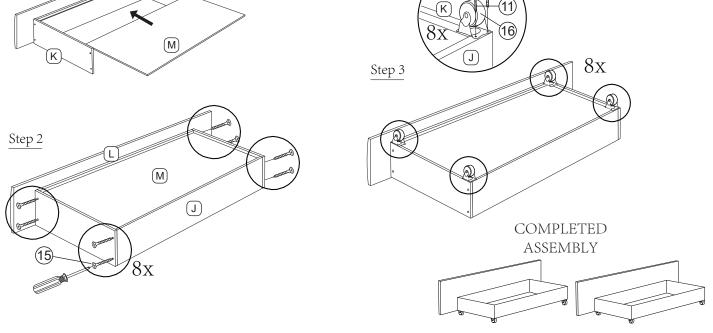

## ASSEMBLY INSTRUCTION

ITEM: QUEEN LED BED WITH TRUNDLE AND TWO DRAWERS

Bed Parts are shipped inside a compartment in the back of the headboard.

| NO | PART LIST             | (BOX 1 OF 2) | QTY    |
|----|-----------------------|--------------|--------|
| A  | Headboard             |              | 1 pc   |
| В  | Headboard Leg         |              | 2 pcs  |
| Е  | Headboard Support Bar |              | 1 pc   |
| F  | Center Support Leg    |              | 4 pcs  |
| G  | Bed Leg               |              | 2 pcs  |
| Н  | Bed Slat Queen        |              | 10 pcs |
| K  | Drawer Side Panel     |              | 4 pcs  |
| М  | Drawer Bottom Panel   |              | 2 pcs  |

| NO | PART LIST (BOX 1 OF 2) | QTY    |
|----|------------------------|--------|
| Q  | Trundle Bed Slat       | 10 pcs |
| R  | Trundle Slat Cube      | 8 pcs  |

|   | PART LIST (BOX 2 OF 2)  |       |
|---|-------------------------|-------|
| С | Side Rail               | 2 pcs |
| D | Footboard               | 1 pc  |
| J | Drawer Back Panel       | 2 pcs |
| I | Center Support Rail     | 1 pc  |
| O | Trundle Long Panel (i)  | 1 pc  |
| Р | Trundle Long Panel (ii) | 1 pc  |
| L | Drawer Front Panel      | 2 pcs |

| NO | HARDWARE LIST (BOX 2 OF 2) | QTY    |
|----|----------------------------|--------|
| 1  | JCBB M8 x 20mm             | 8 pcs  |
| 2  | JCBC M6 x 70mm             | 2 pcs  |
| 3  | JCBC M6 x 60mm             | 4 pcs  |
| 4  | JCBC M6 x 40mm             | 7 pcs  |
| 5  | JCBB M8 x 25mm             | 4 pcs  |
| 6  | Flat Washer M6             | 7 pcs  |
| 7  | Dowel M8                   | 4 pcs  |
| 8  | Adjuster M6                | 4 pcs  |
| 9  | CSK M4 x 20mm              | 10 pcs |
| 10 | U-Bracket                  | 1 pc   |
| 11 | CSK M3.5 x 16mm            | 56 pcs |
| 12 | CSK M4 x 30mm              | 40 pcs |
| 13 | Allen Key M4(100mm)        | 1 pc   |

| NO | HARDWARE LIST (BOX 2 OF 2)                         | QTY    |
|----|----------------------------------------------------|--------|
| 14 | Allen Key M5(65mm)                                 | 1 pc   |
| 15 | CSK M4 x 38mm                                      | 16 pcs |
| 16 | Wheel                                              | 16 pcs |
| 17 | CSK M4 x 32mm  ✓□□□□□□□□□□□□□□□□□□□□□□□□□□□□□□□□□□ | 16 pcs |
| 18 | Stopper                                            | 6 pcs  |
| 19 | Adapter                                            | 1 pc   |
| 20 | Remote                                             | 1 pc   |