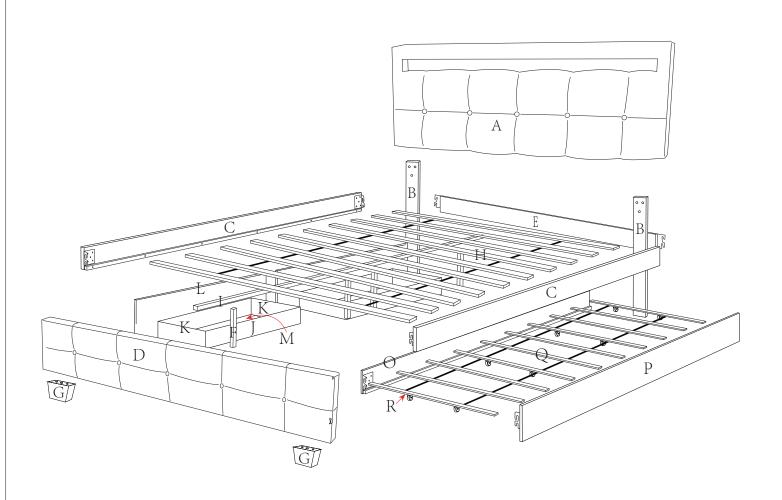

## ASSEMBLY INSTRUCTION

ITEM: QUEEN LED BED WITH TRUNDLE AND TWO DRAWERS

Bed Parts are shipped inside a compartment in the back of the headboard.

| NO | PART LIST             | (BOX 1 OF 2) | QTY    |
|----|-----------------------|--------------|--------|
| A  | Headboard             |              | 1 pc   |
| В  | Headboard Leg         |              | 2 pcs  |
| Е  | Headboard Support Bar |              | 1 pc   |
| F  | Center Support Leg    |              | 4 pcs  |
| G  | Bed Leg               |              | 2 pcs  |
| Н  | Bed Slat Queen        |              | 10 pcs |
| K  | Drawer Side Panel     |              | 4 pcs  |
| М  | Drawer Bottom Panel   |              | 2 pcs  |

| NO | PART LIST (BOX 1 OF 2) | QTY    |
|----|------------------------|--------|
| Q  | Trundle Bed Slat       | 10 pcs |
| R  | Trundle Slat Cube      | 8 pcs  |

|   | PART LIST (BOX 2 OF 2)  |       |
|---|-------------------------|-------|
| С | Side Rail               | 2 pcs |
| D | Footboard               | 1 pc  |
| J | Drawer Back Panel       | 2 pcs |
| I | Center Support Rail     | 1 pc  |
| O | Trundle Long Panel (i)  | 1 pc  |
| Р | Trundle Long Panel (ii) | 1 pc  |
| L | Drawer Front Panel      | 2 pcs |

| NO | HARDWARE LIST (BOX 2 OF 2) | QTY    |
|----|----------------------------|--------|
| 1  | JCBB M8 x 20mm             | 8 pcs  |
| 2  | JCBC M6 x 70mm             | 2 pcs  |
| 3  | JCBC M6 x 60mm             | 4 pcs  |
| 4  | JCBC M6 x 40mm             | 7 pcs  |
| 5  | JCBB M8 x 25mm             | 4 pcs  |
| 6  | Flat Washer M6             | 7 pcs  |
| 7  | Dowel M8                   | 4 pcs  |
| 8  | Adjuster M6                | 4 pcs  |
| 9  | CSK M4 x 20mm              | 10 pcs |
| 10 | U-Bracket                  | 1 pc   |
| 11 | CSK M3.5 x 16mm            | 56 pcs |
| 12 | CSK M4 x 30mm              | 40 pcs |
| 13 | Allen Key M4(100mm)        | 1 pc   |

| NO | HARDWARE LIST (BOX 2 OF 2)                         | QTY    |
|----|----------------------------------------------------|--------|
| 14 | Allen Key M5(65mm)                                 | 1 pc   |
| 15 | CSK M4 x 38mm                                      | 16 pcs |
| 16 | Wheel                                              | 16 pcs |
| 17 | CSK M4 x 32mm  ✓□□□□□□□□□□□□□□□□□□□□□□□□□□□□□□□□□□ | 16 pcs |
| 18 | Stopper                                            | 6 pcs  |
| 19 | Adapter                                            | 1 pc   |
| 20 | Remote                                             | 1 pc   |