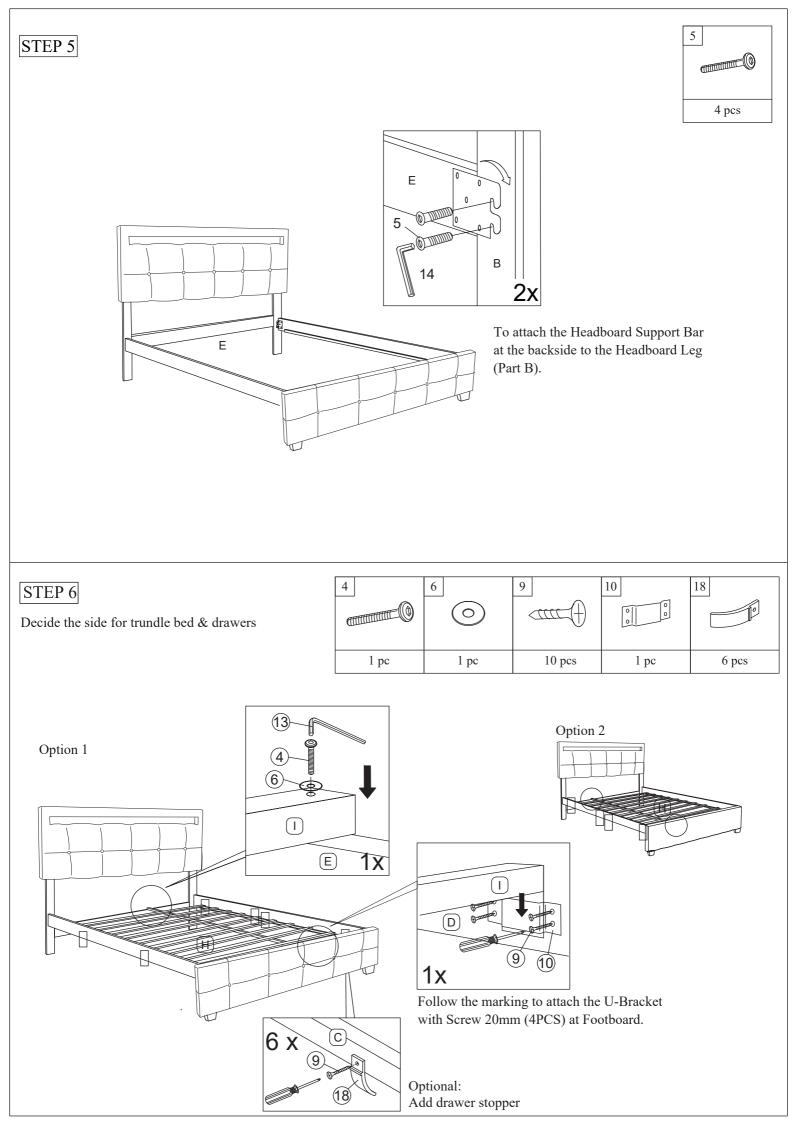

## ASSEMBLY INSTRUCTION

ITEM: QUEEN LED BED WITH TRUNDLE AND TWO DRAWERS

Bed Parts are shipped inside a compartment in the back of the headboard.

| NO | PART LIST             | (BOX 1 OF 2) | QTY    |
|----|-----------------------|--------------|--------|
| A  | Headboard             |              | 1 pc   |
| В  | Headboard Leg         |              | 2 pcs  |
| Е  | Headboard Support Bar |              | 1 pc   |
| F  | Center Support Leg    |              | 4 pcs  |
| G  | Bed Leg               |              | 2 pcs  |
| Н  | Bed Slat Queen        |              | 10 pcs |
| K  | Drawer Side Panel     |              | 4 pcs  |
| М  | Drawer Bottom Panel   |              | 2 pcs  |

| NO | PART LIST (BOX 1 OF 2) | QTY    |
|----|------------------------|--------|
| Q  | Trundle Bed Slat       | 10 pcs |
| R  | Trundle Slat Cube      | 8 pcs  |

|   | PART LIST (BOX 2 OF 2)  |       |
|---|-------------------------|-------|
| С | Side Rail               | 2 pcs |
| D | Footboard               | 1 pc  |
| J | Drawer Back Panel       | 2 pcs |
| I | Center Support Rail     | 1 pc  |
| O | Trundle Long Panel (i)  | 1 pc  |
| Р | Trundle Long Panel (ii) | 1 pc  |
| L | Drawer Front Panel      | 2 pcs |

| NO | HARDWARE LIST (BOX 2 OF 2) | QTY    |
|----|----------------------------|--------|
| 1  | JCBB M8 x 20mm             | 8 pcs  |
| 2  | JCBC M6 x 70mm             | 2 pcs  |
| 3  | JCBC M6 x 60mm             | 4 pcs  |
| 4  | JCBC M6 x 40mm             | 7 pcs  |
| 5  | JCBB M8 x 25mm             | 4 pcs  |
| 6  | Flat Washer M6             | 7 pcs  |
| 7  | Dowel M8                   | 4 pcs  |
| 8  | Adjuster M6                | 4 pcs  |
| 9  | CSK M4 x 20mm              | 10 pcs |
| 10 | U-Bracket                  | 1 pc   |
| 11 | CSK M3.5 x 16mm            | 56 pcs |
| 12 | CSK M4 x 30mm              | 40 pcs |
| 13 | Allen Key M4(100mm)        | 1 pc   |

| NO | HARDWARE LIST (BOX 2 OF 2)                         | QTY    |
|----|----------------------------------------------------|--------|
| 14 | Allen Key M5(65mm)                                 | 1 pc   |
| 15 | CSK M4 x 38mm                                      | 16 pcs |
| 16 | Wheel                                              | 16 pcs |
| 17 | CSK M4 x 32mm  ✓□□□□□□□□□□□□□□□□□□□□□□□□□□□□□□□□□□ | 16 pcs |
| 18 | Stopper                                            | 6 pcs  |
| 19 | Adapter                                            | 1 pc   |
| 20 | Remote                                             | 1 pc   |