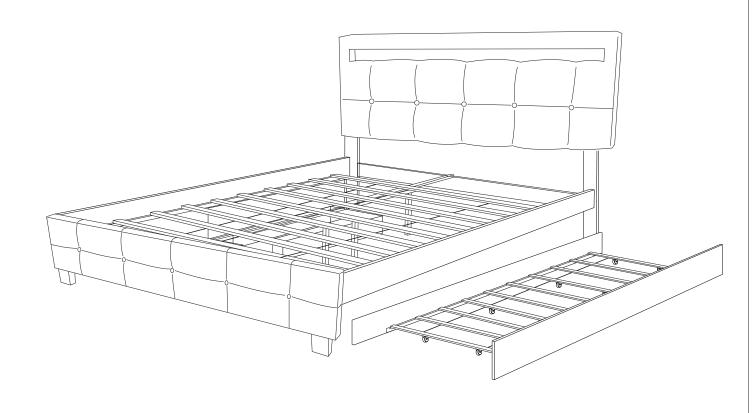

## ASSEMBLY INSTRUCTION

ITEM: QUEEN LED BED WITH TRUNDLE AND TWO DRAWERS

Bed Parts are shipped inside a compartment in the back of the headboard.

| NO | PART LIST             | (BOX 1 OF 2) | QTY    |
|----|-----------------------|--------------|--------|
| A  | Headboard             |              | 1 pc   |
| В  | Headboard Leg         |              | 2 pcs  |
| Е  | Headboard Support Bar |              | 1 pc   |
| F  | Center Support Leg    |              | 4 pcs  |
| G  | Bed Leg               |              | 2 pcs  |
| Н  | Bed Slat Queen        |              | 10 pcs |
| K  | Drawer Side Panel     |              | 4 pcs  |
| М  | Drawer Bottom Panel   |              | 2 pcs  |

| NO | PART LIST (BOX 1 OF 2) | QTY    |
|----|------------------------|--------|
| Q  | Trundle Bed Slat       | 10 pcs |
| R  | Trundle Slat Cube      | 8 pcs  |

|   | PART LIST (BOX 2 OF 2)  |       |
|---|-------------------------|-------|
| С | Side Rail               | 2 pcs |
| D | Footboard               | 1 pc  |
| J | Drawer Back Panel       | 2 pcs |
| I | Center Support Rail     | 1 pc  |
| O | Trundle Long Panel (i)  | 1 pc  |
| Р | Trundle Long Panel (ii) | 1 pc  |
| L | Drawer Front Panel      | 2 pcs |