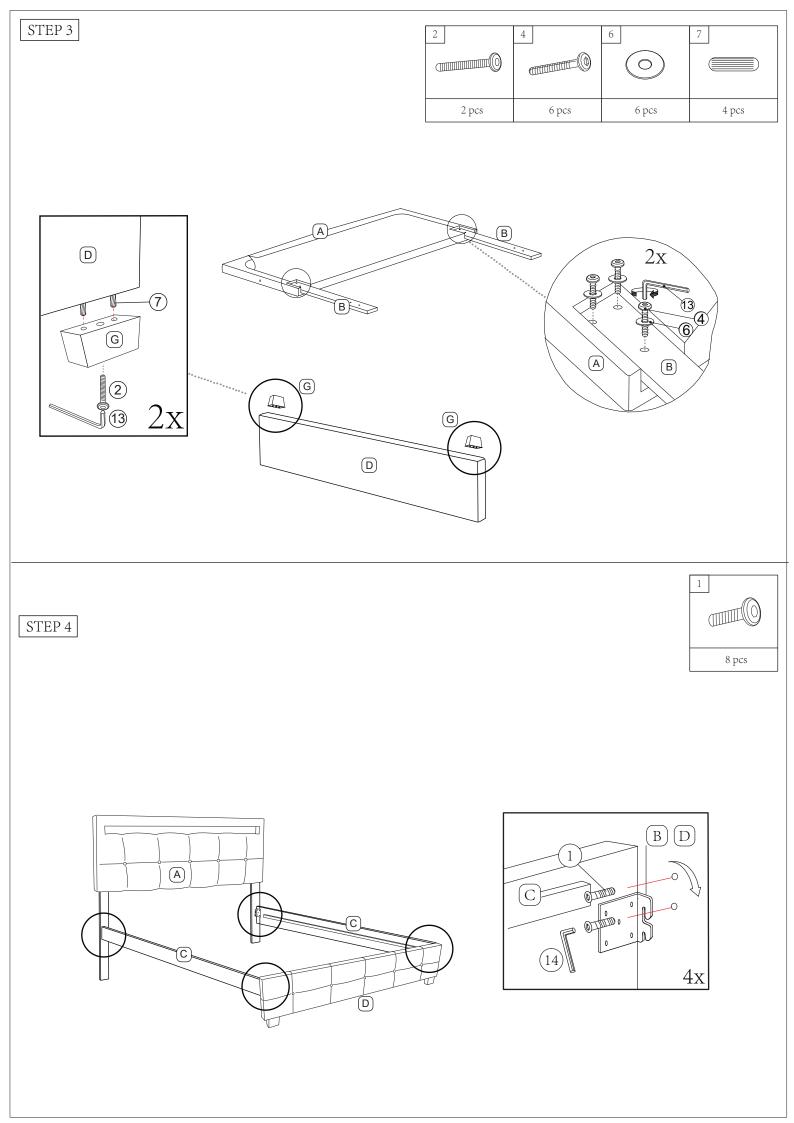

## ASSEMBLY INSTRUCTION

ITEM: QUEEN LED BED WITH TRUNDLE AND TWO DRAWERS

Bed Parts are shipped inside a compartment in the back of the headboard.

| NO | PART LIST             | (BOX 1 OF 2) | QTY    |
|----|-----------------------|--------------|--------|
| A  | Headboard             |              | 1 pc   |
| В  | Headboard Leg         |              | 2 pcs  |
| Е  | Headboard Support Bar |              | 1 pc   |
| F  | Center Support Leg    |              | 4 pcs  |
| G  | Bed Leg               |              | 2 pcs  |
| Н  | Bed Slat Queen        |              | 10 pcs |
| K  | Drawer Side Panel     |              | 4 pcs  |
| М  | Drawer Bottom Panel   |              | 2 pcs  |

| NO | HARDWARE LIST (BOX 2 OF 2) | QTY    |
|----|----------------------------|--------|
| 1  | JCBB M8 x 20mm             | 8 pcs  |
| 2  | JCBC M6 x 70mm             | 2 pcs  |
| 3  | JCBC M6 x 60mm             | 4 pcs  |
| 4  | JCBC M6 x 40mm             | 7 pcs  |
| 5  | JCBB M8 x 25mm             | 4 pcs  |
| 6  | Flat Washer M6             | 7 pcs  |
| 7  | Dowel M8                   | 4 pcs  |
| 8  | Adjuster M6                | 4 pcs  |
| 9  | CSK M4 x 20mm              | 10 pcs |
| 10 | U-Bracket                  | 1 pc   |
| 11 | CSK M3.5 x 16mm            | 56 pcs |
| 12 | CSK M4 x 30mm              | 40 pcs |
| 13 | Allen Key M4(100mm)        | 1 pc   |

| NO | HARDWARE LIST (BOX 2 OF 2)                         | QTY    |
|----|----------------------------------------------------|--------|
| 14 | Allen Key M5(65mm)                                 | 1 pc   |
| 15 | CSK M4 x 38mm                                      | 16 pcs |
| 16 | Wheel                                              | 16 pcs |
| 17 | CSK M4 x 32mm  ✓□□□□□□□□□□□□□□□□□□□□□□□□□□□□□□□□□□ | 16 pcs |
| 18 | Stopper                                            | 6 pcs  |
| 19 | Adapter                                            | 1 pc   |
| 20 | Remote                                             | 1 pc   |