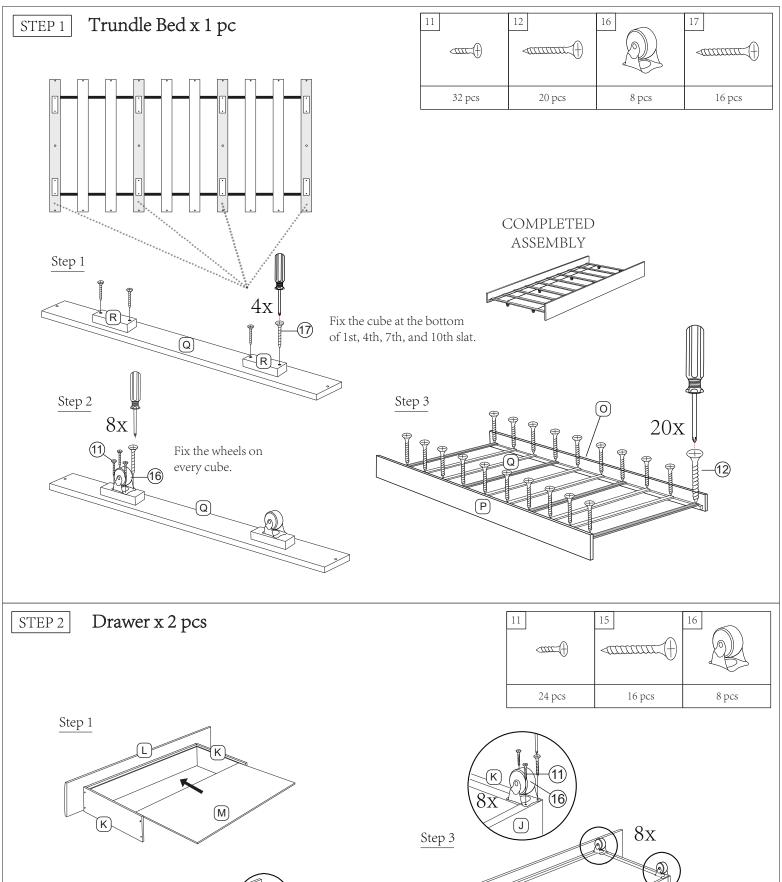

| NO | PART LIST (BOX 1 OF 2) | QTY    |
|----|------------------------|--------|
| Q  | Trundle Bed Slat       | 10 pcs |
| R  | Trundle Slat Cube      | 8 pcs  |

|   | PART LIST (BOX 2 OF 2)  |       |
|---|-------------------------|-------|
| С | Side Rail               | 2 pcs |
| D | Footboard               | 1 pc  |
| J | Drawer Back Panel       | 2 pcs |
| I | Center Support Rail     | 1 pc  |
| O | Trundle Long Panel (i)  | 1 pc  |
| Р | Trundle Long Panel (ii) | 1 pc  |
| L | Drawer Front Panel      | 2 pcs |

| NO | HARDWARE LIST (BOX 2 OF 2) | QTY    |
|----|----------------------------|--------|
| 1  | JCBB M8 x 20mm             | 8 pcs  |
| 2  | JCBC M6 x 70mm             | 2 pcs  |
| 3  | JCBC M6 x 60mm             | 4 pcs  |
| 4  | JCBC M6 x 40mm             | 7 pcs  |
| 5  | JCBB M8 x 25mm             | 4 pcs  |
| 6  | Flat Washer M6             | 7 pcs  |
| 7  | Dowel M8                   | 4 pcs  |
| 8  | Adjuster M6                | 4 pcs  |
| 9  | CSK M4 x 20mm              | 10 pcs |
| 10 | U-Bracket                  | 1 pc   |
| 11 | CSK M3.5 x 16mm            | 56 pcs |
| 12 | CSK M4 x 30mm              | 40 pcs |
| 13 | Allen Key M4(100mm)        | 1 pc   |

| NO | HARDWARE LIST (BOX 2 OF 2)                         | QTY    |
|----|----------------------------------------------------|--------|
| 14 | Allen Key M5(65mm)                                 | 1 pc   |
| 15 | CSK M4 x 38mm                                      | 16 pcs |
| 16 | Wheel                                              | 16 pcs |
| 17 | CSK M4 x 32mm  ✓□□□□□□□□□□□□□□□□□□□□□□□□□□□□□□□□□□ | 16 pcs |
| 18 | Stopper                                            | 6 pcs  |
| 19 | Adapter                                            | 1 pc   |
| 20 | Remote                                             | 1 pc   |