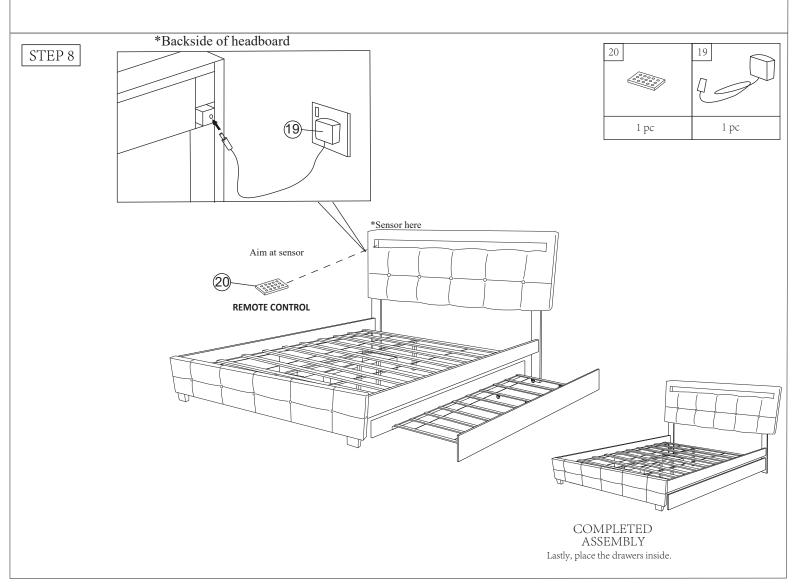

| NO | HARDWARE LIST (BOX 2 OF 2)                         | QTY    |
|----|----------------------------------------------------|--------|
| 14 | Allen Key M5(65mm)                                 | 1 pc   |
| 15 | CSK M4 x 38mm                                      | 16 pcs |
| 16 | Wheel                                              | 16 pcs |
| 17 | CSK M4 x 32mm  ✓□□□□□□□□□□□□□□□□□□□□□□□□□□□□□□□□□□ | 16 pcs |
| 18 | Stopper                                            | 6 pcs  |
| 19 | Adapter                                            | 1 pc   |
| 20 | Remote                                             | 1 pc   |