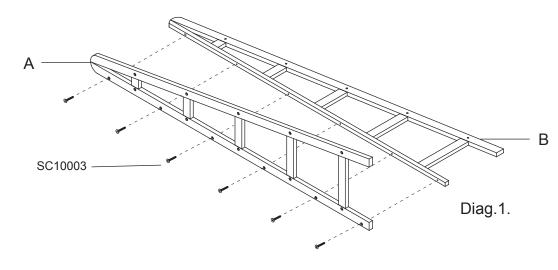

## Assembly Instruction Sheet for Corner Ladder Bookcase

Step 1. Lay the right panel (Part B) on a soft surface. Then attach left panel (Part A) by using 6 screws JCA 1/4" x 32 (SC10003) as per Diag.1.

BECAREFUL, DO NOT OVER TIGHTEN THE SCREWS.