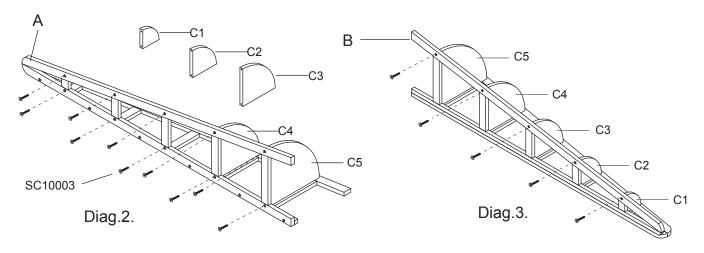

Step 2. Lay the left panel (Part A) on a soft surface.

Then attach shelves (Part C1-C5)

by using 10 screws JCA 1/4" x 32 (SC10003) as per Diag.2.

BECAREFUL,DO NOT OVER TIGHTEN THE SCREWS.

Step 3. Attach right panel (Part B)into unit by using 5 screws JCA 1/4" x 32(SC10003) as per Diag.3.