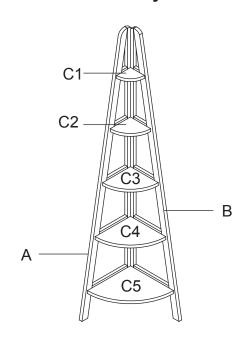

## LIST OF WOODEN PARTS

| NO | DESCRIPTION | Q'TY |
|----|-------------|------|
| Α  | LEFT PANEL  | 1    |
| В  | RIGHT PANEL | 1    |
| С  | SHELVES     | 5    |