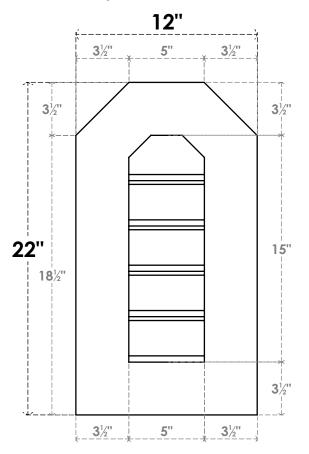

## GVPOT12X2201SF

12"W X 22"H OCTAGONAL TOP SURFACE MOUNT PVC GABLE VENT: FUNCTIONAL, W/ 3-1/2"W X 1"P STANDARD FRAME

**VENTING AREA: 5 SQ IN** LOUVER HEIGHT: 3"

LOUVER QTY: 5

**FRONT** 

SIDE

EKENA MILLWORK 2300 WEST MAIN ST. CLARKSVILLE, TX 75426 TOLL FREE: 866-607-0453 WWW.EKENAMILLWORK.COM