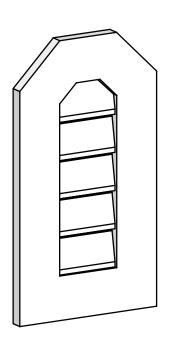

## GVPOT12X2201SF

12"W X 22"H OCTAGONAL TOP SURFACE MOUNT PVC GABLE VENT: FUNCTIONAL, W/ 3-1/2"W X 1"P STANDARD FRAME

**VENTING AREA: 5 SQ IN** LOUVER HEIGHT: 3"

LOUVER QTY: 5

**FRONT** 

SIDE

EKENA MILLWORK 2300 WEST MAIN ST. CLARKSVILLE, TX 75426 TOLL FREE: 866-607-0453 WWW.EKENAMILLWORK.COM