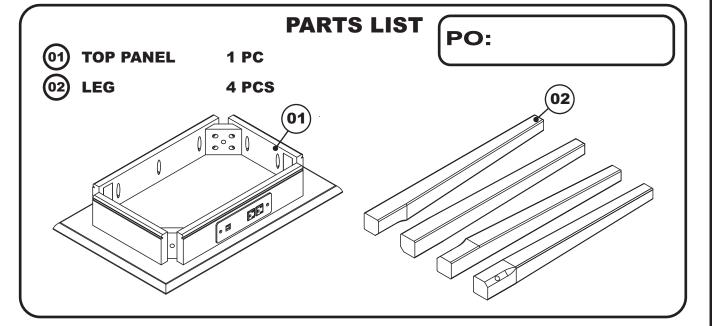

A JCB M8 X 45mm - 4 pcs Spare - 1 pc **B** Flat washer - 4 pcs

C Allen wrench - 1 pc

STEP 1

Attach the legs (02) to the top panel (01) using flat washers (B) and JCB (A), tighten with Allen wrench (C), as shown below.