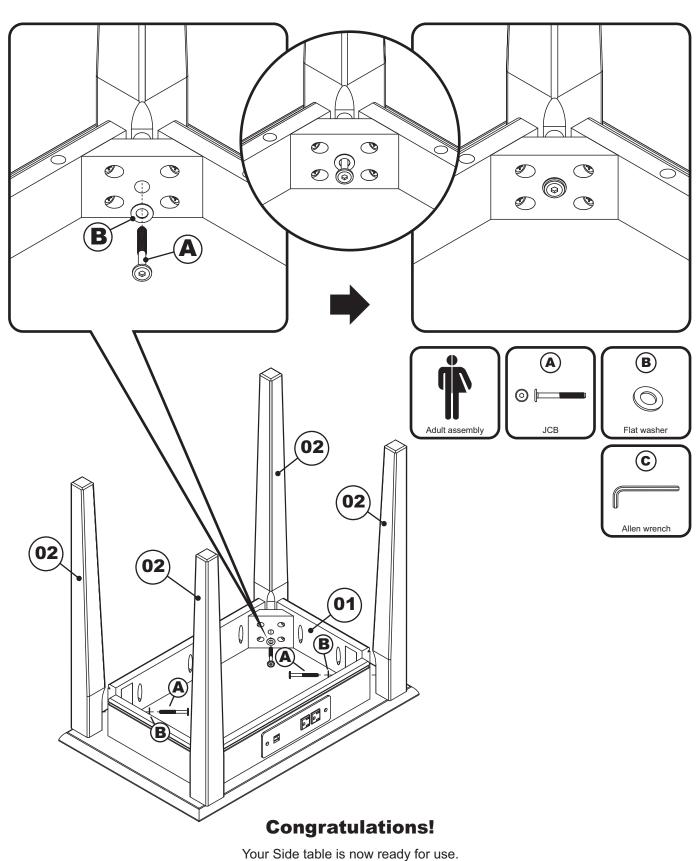

A JCB M8 X 45mm - 4 pcs Spare - 1 pc **B** Flat washer - 4 pcs

C Allen wrench - 1 pc

STEP 1

Attach the legs (02) to the top panel (01) using flat washers (B) and JCB (A), tighten with Allen wrench (C), as shown below.

Your Side table is now ready for use.

To ensure lasting safety, we recommend that you periodically check that all screws are tight and all parts are secure.