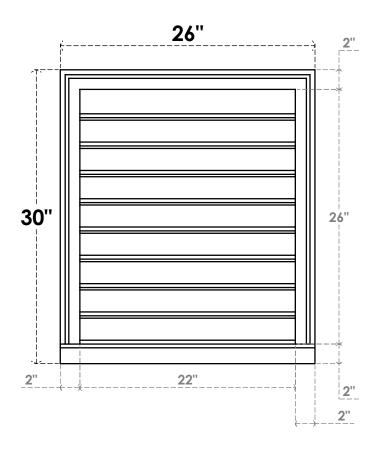

## GVPVE26X3003SF

26"W X 30"H RECTANGLE SURFACE MOUNT PVC GABLE VENT: FUNCTIONAL, W/ 2"W X 2"P **BRICKMOULD SILL FRAME** 

**VENTING AREA: 44 SQ IN** LOUVER HEIGHT: 2 7/8"

LOUVER QTY: 9

**FRONT** 

SIDE

**EKENA MILLWORK** 2300 WEST MAIN ST. CLARKSVILLE, TX 75426 TOLL FREE: 866-607-0453 WWW.EKENAMILLWORK.COM