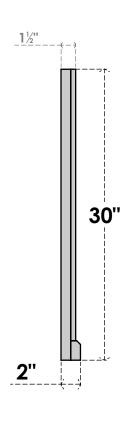

## GVPVE26X3003SF

26"W X 30"H RECTANGLE SURFACE MOUNT PVC GABLE VENT: FUNCTIONAL, W/ 2"W X 2"P **BRICKMOULD SILL FRAME** 

**VENTING AREA: 44 SQ IN** LOUVER HEIGHT: 2 7/8"

LOUVER QTY: 9

**FRONT** 

SIDE

**EKENA MILLWORK** 2300 WEST MAIN ST. CLARKSVILLE, TX 75426 TOLL FREE: 866-607-0453 WWW.EKENAMILLWORK.COM