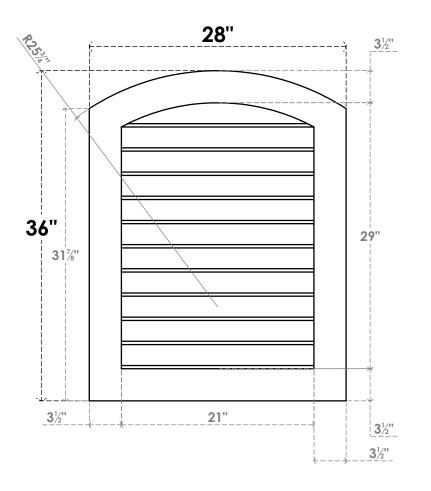

## GVPAR28X3601SN

28"W X 36"H ARCH TOP SURFACE MOUNT PVC GABLE VENT: NON-FUNCTIONAL, W/ 3-1/2"W X 1"P STANDARD FRAME

**FRONT** 

SIDE

LOUVER HEIGHT: 2 5/8"

LOUVER QTY: 11

EKENA MILLWORK 2300 WEST MAIN ST. CLARKSVILLE, TX 75426 TOLL FREE: 866-607-0453 WWW.EKENAMILLWORK.COM