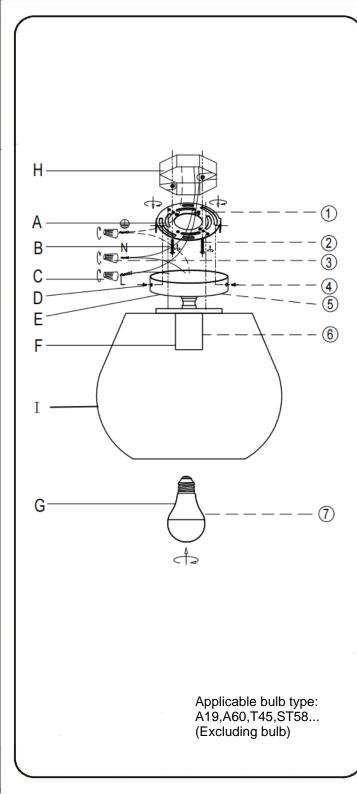

#### PARTS INCLUDED

| Code | Desctription     | QTY |
|------|------------------|-----|
| Α    | Mounting bracket | 1   |
| В    | Mounting screws  | 2   |
| С    | Wire caps        | 3   |
| D    | Canopy           | 1   |
| Е    | Nuts             | 2   |
| F    | Lamp socket      | 1   |
| G    | Bulb             | 0   |
| Н    | Unction box      | 0   |
| I    | Glass Shade      | 1   |
|      | 9                |     |
|      |                  |     |
| 50   |                  |     |
|      |                  |     |
|      |                  |     |
|      |                  |     |