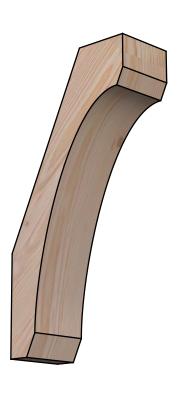

## BRC04X08X16LEC00SDF

3 1/2"W X 8"D X 16"H LEGACY SMOOTH BRACE, DOUGLAS FIR

SIDE