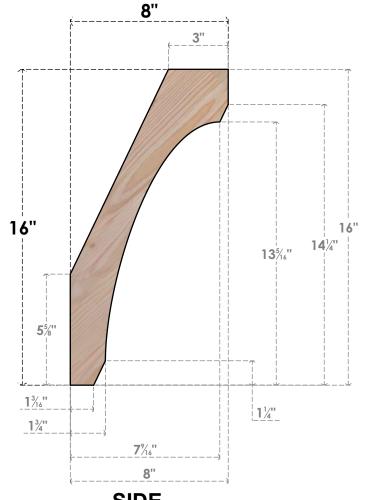

## BRC04X08X16LEC00SDF

3 1/2"W X 8"D X 16"H LEGACY SMOOTH BRACE, DOUGLAS FIR

SIDE