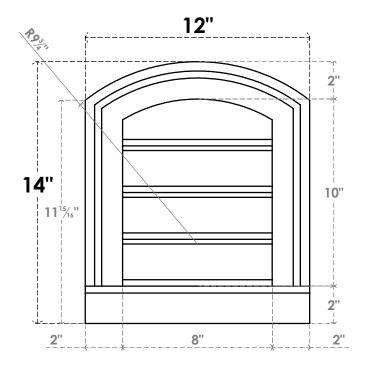

## GVPAR12X1403SF

12"W X 14"H ARCH TOP SURFACE MOUNT PVC GABLE VENT: FUNCTIONAL, W/ 2"W X 2"P **BRICKMOULD SILL FRAME** 

**FRONT** 

SIDE

**VENTING AREA: 6 SQ IN** LOUVER HEIGHT: 2 1/2"

LOUVER QTY: 4

EKENA MILLWORK 2300 WEST MAIN ST. CLARKSVILLE, TX 75426 TOLL FREE: 866-607-0453 WWW.EKENAMILLWORK.COM