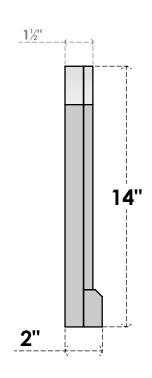

## GVPAR12X1403SF

12"W X 14"H ARCH TOP SURFACE MOUNT PVC GABLE VENT: FUNCTIONAL, W/ 2"W X 2"P **BRICKMOULD SILL FRAME** 

**FRONT** 

SIDE

**VENTING AREA: 6 SQ IN** LOUVER HEIGHT: 2 1/2"

LOUVER QTY: 4

EKENA MILLWORK 2300 WEST MAIN ST. CLARKSVILLE, TX 75426 TOLL FREE: 866-607-0453 WWW.EKENAMILLWORK.COM