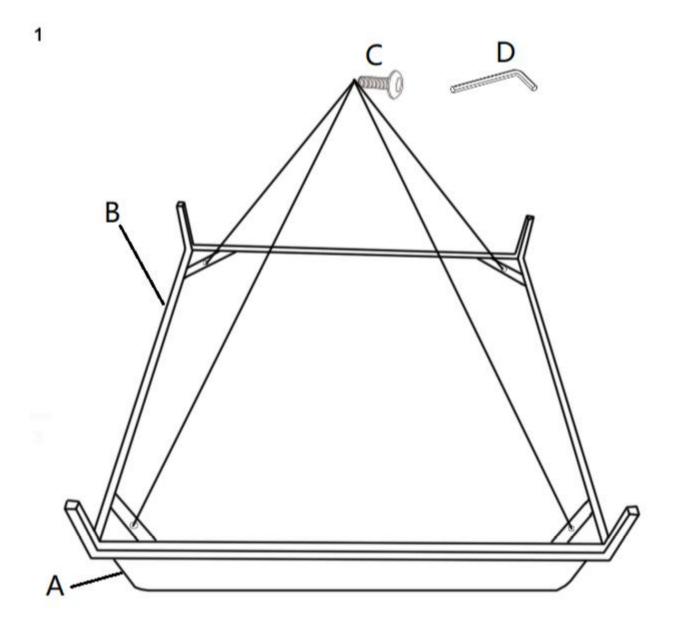

#### **GETTING STARTED**

1. Before assembly, CAREFULLY use scissors or utility knife to cut and unwrap all parts. Make sure you do not discard the hardware.

- \*\*\*Do not tight up the bolts before finishing all steps.
- 1. Flip over the seat and locate the Base (B) to the Seat (A) by aligning the pre-drilled holes. Fasten all 4 pieces of Bolts (C) with Allen Key(D).