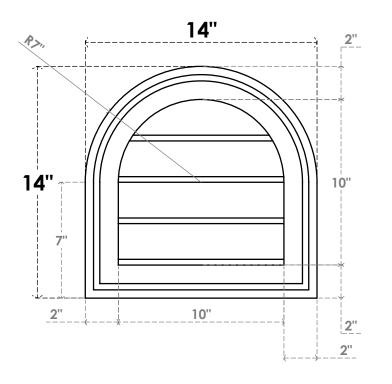

## GVPRT14X1402SN

14"W X 14"H ROUND TOP SURFACE MOUNT PVC GABLE VENT: NON-FUNCTIONAL, W/ 2"W X 1-1/2"P BRICKMOULD FRAME

**FRONT** 

SIDE

LOUVER HEIGHT: 2 1/2"

LOUVER QTY: 4

1. INSTALLATION TO BE COMPLETED IN ACCORDANCE WITH MANUFACTURER'S SPECIFICATIONS. 2. DRAWING MAY NOT BE TO SCALE