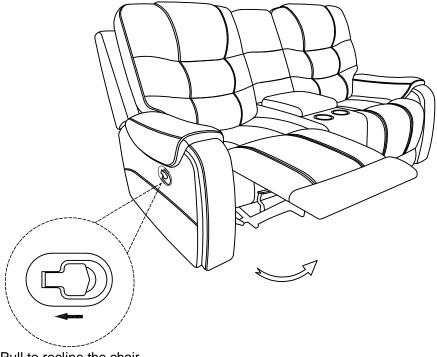

## **\*wayfair** Assembly Instruction



## DOUBLE RECLINING LOVE SEAT WITH CENTER CONSOLE

Note: Do not use power tools for assembly. Power tools increase the risk of over tightening which lead to spliting or cracking the wood.

## Component list

| No | Drawing | Qty | Description       |
|----|---------|-----|-------------------|
| A  |         | 1   | SEAT              |
| В  |         | 1   | LSF BACK REST     |
| С  |         | 1   | CONSOLE BACK REST |
| D  |         | 1   | RSF BACK REST     |
| E  |         | 1   | LSF EAR           |
| F  |         | 1   | RSF EAR           |

Step #1



Step #2





Pull to recline the chair

## Care Instruction for Polished Microfiber Furniture

In order to maintain the original appearance of your Polished Microfiber Fabric Furniture, please follow below simple care procedures:

- Avoid exposing furniture directly to sunlight or heating and air conditioning outlets. Sunlight and or exposure to heating and air conditioning outlets will fade/damage Polished Microfiber.
- Vacuum or wipe with a soft cloth to remove dust.
- · Hardware may loosen over time. Periodically check to make sure all connection are tight, Re-tighten if necessary.



For items use on wooden floor, hard surfaces or carpets, it is recommended to Install protective pads under all legs and supports to avoid/prevent from damages/scratches and discoloration.