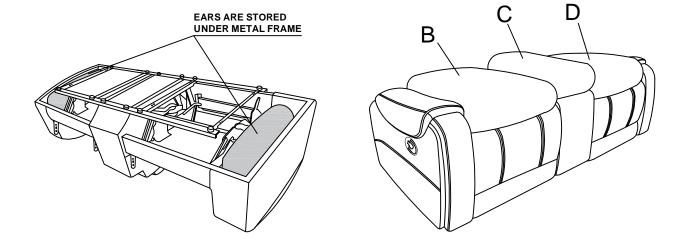

## Component list

| No | Drawing | Qty | Description       |
|----|---------|-----|-------------------|
| A  |         | 1   | SEAT              |
| В  |         | 1   | LSF BACK REST     |
| С  |         | 1   | CONSOLE BACK REST |
| D  |         | 1   | RSF BACK REST     |
| E  |         | 1   | LSF EAR           |
| F  |         | 1   | RSF EAR           |