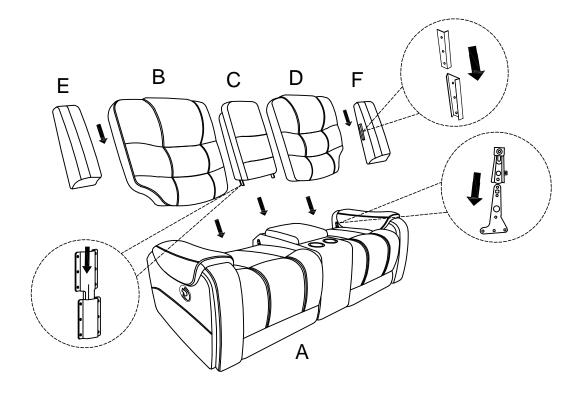

## Component list

| No | Drawing | Qty | Description       |
|----|---------|-----|-------------------|
| A  |         | 1   | SEAT              |
| В  |         | 1   | LSF BACK REST     |
| С  |         | 1   | CONSOLE BACK REST |
| D  |         | 1   | RSF BACK REST     |
| E  |         | 1   | LSF EAR           |
| F  |         | 1   | RSF EAR           |