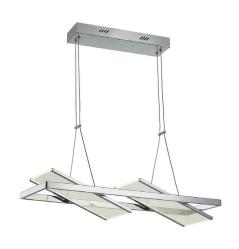

# **Island Light**

Featuring the latest LED technology called "Light Guide Plates" this collection is totally unique and simply cool. The clear plates on these models light up throughout. Many configurations available. Shown in Chrome and also available in Brushed Bronze.