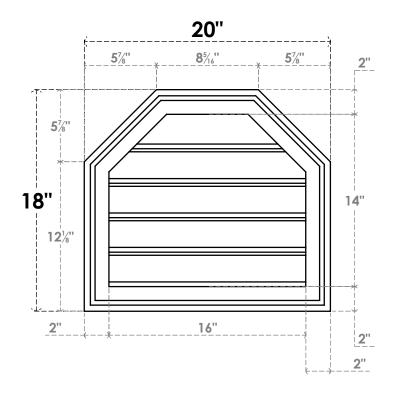

## GVPOT20X1802SF

20"W X 18"H OCTAGONAL TOP SURFACE MOUNT PVC GABLE VENT: FUNCTIONAL, W/ 2"W X 1-1/2"P BRICKMOULD FRAME

**VENTING AREA: 15.06 SQ IN** 

LOUVER HEIGHT: 2 3/4"

LOUVER QTY: 5

**FRONT** 

SIDE

EKENA MILLWORK 2300 WEST MAIN ST. CLARKSVILLE, TX 75426 TOLL FREE: 866-607-0453 WWW.EKENAMILLWORK.COM