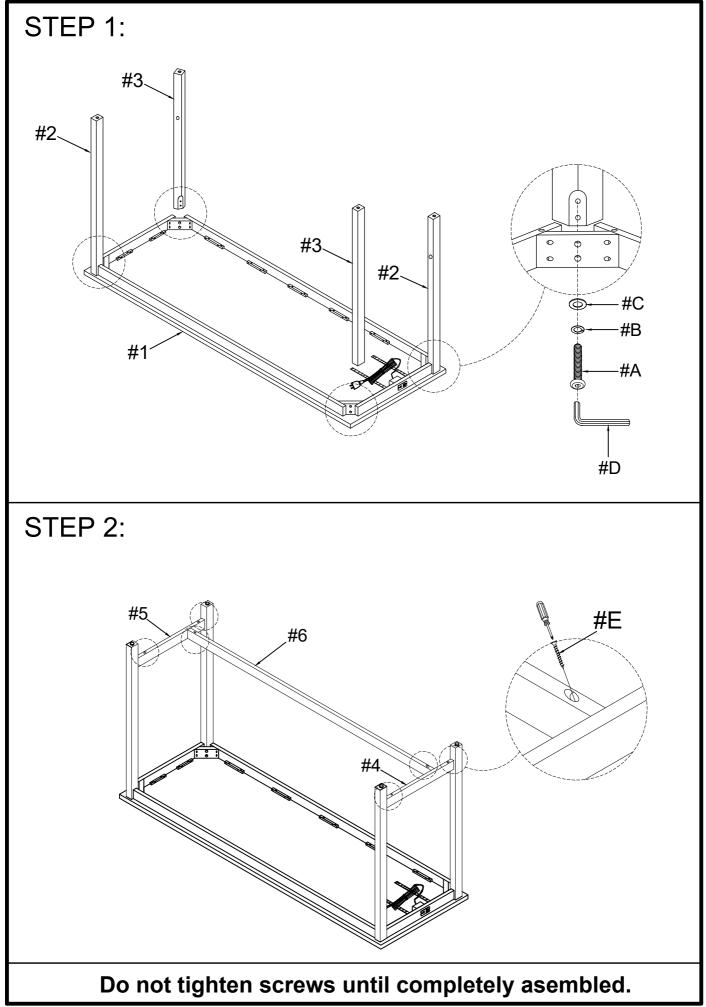

## ASSEMBLY TIPS:

- 1. Remove hardware from box and sort by size.
- 2. Please check to see that all hardware and parts are present prior to start of assembly.
- 3. Please follow attached instructions in the same sequence as numbered to assure fast & easy assembly.

| Part List |          |                              |        |     | Hardware List |            |                      |        |
|-----------|----------|------------------------------|--------|-----|---------------|------------|----------------------|--------|
| NO.       | DIAGRAM  | PART NAME                    | Q'ty   |     | NO.           | DIAGRAM    | PART NAME            | Q'ty   |
| #1        |          | Counter Bar Table top        | 1 pc   |     | #A            |            | Bolt 5/16" x 2-1/2"  | 8 pcs  |
| #2        |          | Counter Bar Left Legs        | 2 pcs  | ocs | #B            | Ø          | Spring washer Ø5/16" | 8 pcs  |
| #3        | <b>.</b> | Counter Bar Right Legs       | 2 pcs  |     | #C            | $\bigcirc$ | Flat washer Ø5/16"   | 8 pcs  |
| #4        | €¢       | Counter Bar Left side Rail   | 1 pc   |     | #D            |            | Allen key M5         | 1 pc   |
| #5        | ¶°       | Counter Bar Right side Rail  | 1 pc   |     | #E            |            | Screw #8 x 50mm      | 6 pcs  |
| #6        |          | Counter Bar centerline Rail  | 1 pc   | ;   | #F            |            | Bolt 1/4" x 2"       | 24 pcs |
| #7        | (FF)     | Stool Seat with cushion      | 3 pcs  |     | #G            | Ø          | Spring washer Ø1/4"  | 24 pcs |
| #8        |          | Stool Legs                   | 12 pcs |     | #Н            | $\bigcirc$ | Flat washer Ø1/4"    | 24 pcs |
| #9        |          | Stool side Stretcher         | 6 pcs  |     | #I            | \          | Screw #8 x 45mm      | 24 pcs |
| #10       | ,<br>,   | Stool Front & Back Stretcher | 6 pcs  |     | #J            |            | Allen key M4         | 3 pcs  |
|           |          |                              |        | ]   |               |            |                      |        |