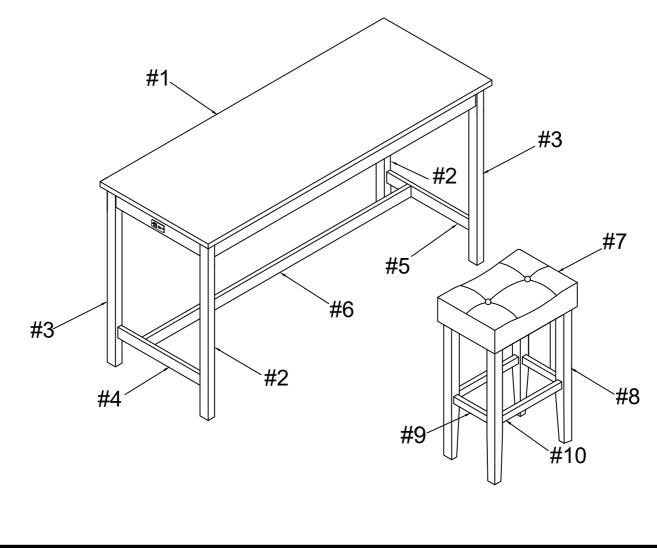

| Part List |          |                              |        |     | Hardware List |            |                      |        |
|-----------|----------|------------------------------|--------|-----|---------------|------------|----------------------|--------|
| NO.       | DIAGRAM  | PART NAME                    | Q'ty   |     | NO.           | DIAGRAM    | PART NAME            | Q'ty   |
| #1        |          | Counter Bar Table top        | 1 pc   |     | #A            |            | Bolt 5/16" x 2-1/2"  | 8 pcs  |
| #2        |          | Counter Bar Left Legs        | 2 pcs  | ocs | #B            | Ø          | Spring washer Ø5/16" | 8 pcs  |
| #3        | <b>.</b> | Counter Bar Right Legs       | 2 pcs  |     | #C            | $\bigcirc$ | Flat washer Ø5/16"   | 8 pcs  |
| #4        | €¢       | Counter Bar Left side Rail   | 1 pc   |     | #D            |            | Allen key M5         | 1 pc   |
| #5        | ¶°       | Counter Bar Right side Rail  | 1 pc   |     | #E            |            | Screw #8 x 50mm      | 6 pcs  |
| #6        |          | Counter Bar centerline Rail  | 1 pc   | ;   | #F            |            | Bolt 1/4" x 2"       | 24 pcs |
| #7        | (FF)     | Stool Seat with cushion      | 3 pcs  |     | #G            | Ø          | Spring washer Ø1/4"  | 24 pcs |
| #8        |          | Stool Legs                   | 12 pcs |     | #Н            | $\bigcirc$ | Flat washer Ø1/4"    | 24 pcs |
| #9        |          | Stool side Stretcher         | 6 pcs  |     | #I            | \          | Screw #8 x 45mm      | 24 pcs |
| #10       | ,<br>,   | Stool Front & Back Stretcher | 6 pcs  |     | #J            |            | Allen key M4         | 3 pcs  |
|           |          |                              |        | ]   |               |            |                      |        |