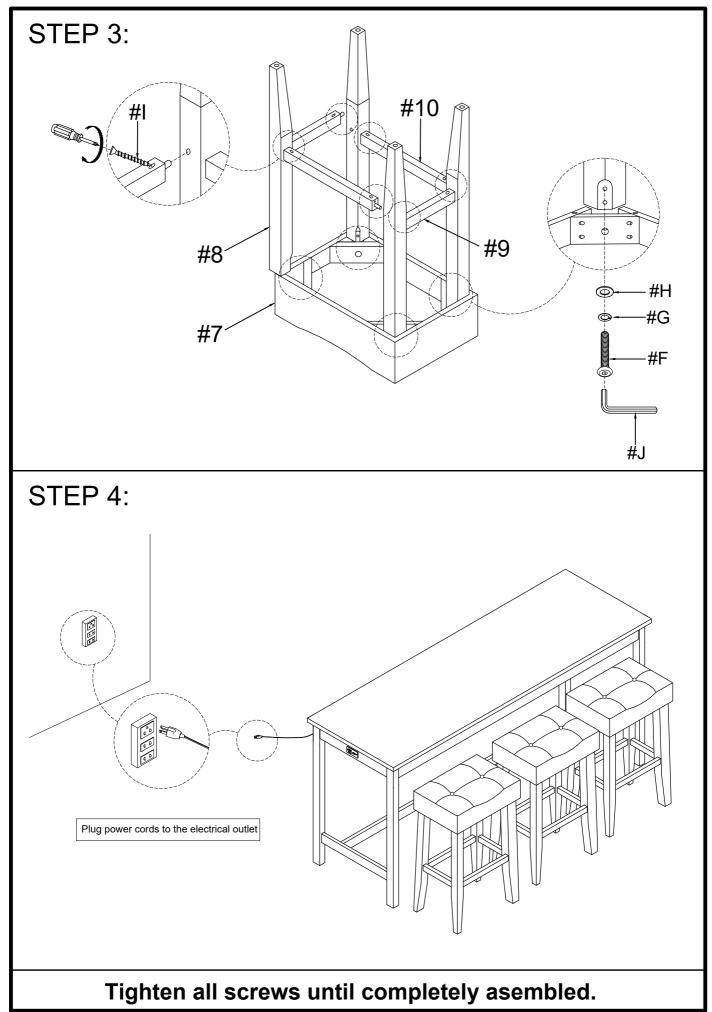

## ASSEMBLY TIPS:

- 1. Remove hardware from box and sort by size.
- 2. Please check to see that all hardware and parts are present prior to start of assembly.
- 3. Please follow attached instructions in the same sequence as numbered to assure fast & easy assembly.

| Part List |          |                              |        |     | Hardware List |            |                      |        |
|-----------|----------|------------------------------|--------|-----|---------------|------------|----------------------|--------|
| NO.       | DIAGRAM  | PART NAME                    | Q'ty   |     | NO.           | DIAGRAM    | PART NAME            | Q'ty   |
| #1        |          | Counter Bar Table top        | 1 pc   |     | #A            |            | Bolt 5/16" x 2-1/2"  | 8 pcs  |
| #2        |          | Counter Bar Left Legs        | 2 pcs  | ocs | #B            | Ø          | Spring washer Ø5/16" | 8 pcs  |
| #3        | <b>.</b> | Counter Bar Right Legs       | 2 pcs  |     | #C            | $\bigcirc$ | Flat washer Ø5/16"   | 8 pcs  |
| #4        | €¢       | Counter Bar Left side Rail   | 1 pc   |     | #D            |            | Allen key M5         | 1 pc   |
| #5        | ¶°       | Counter Bar Right side Rail  | 1 pc   |     | #E            |            | Screw #8 x 50mm      | 6 pcs  |
| #6        |          | Counter Bar centerline Rail  | 1 pc   | ;   | #F            |            | Bolt 1/4" x 2"       | 24 pcs |
| #7        | (FF)     | Stool Seat with cushion      | 3 pcs  |     | #G            | Ø          | Spring washer Ø1/4"  | 24 pcs |
| #8        |          | Stool Legs                   | 12 pcs |     | #Н            | $\bigcirc$ | Flat washer Ø1/4"    | 24 pcs |
| #9        |          | Stool side Stretcher         | 6 pcs  |     | #I            | \          | Screw #8 x 45mm      | 24 pcs |
| #10       | ,<br>,   | Stool Front & Back Stretcher | 6 pcs  |     | #J            |            | Allen key M4         | 3 pcs  |
|           |          |                              |        | ]   |               |            |                      |        |