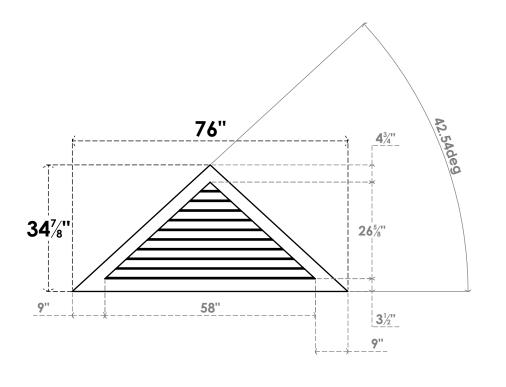

## GVPTR76X3501SN

76"W X 34-7/8"H TRIANGLE SURFACE MOUNT PVC GABLE VENT 11/12 PITCH: NON-FUNCTIONAL, W/ 3-1/2"W X 1"P STANDARD FRAME

**FRONT** 

SIDE

LOUVER HEIGHT: 2 5/8"

LOUVER QTY: 10

1. INSTALLATION TO BE COMPLETED IN ACCORDANCE WITH MANUFACTURER'S SPECIFICATIONS. 2. DRAWING MAY NOT BE TO SCALE