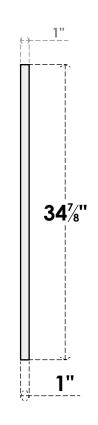

## GVPTR76X3501SN

76"W X 34-7/8"H TRIANGLE SURFACE MOUNT PVC GABLE VENT 11/12 PITCH: NON-FUNCTIONAL, W/ 3-1/2"W X 1"P STANDARD FRAME

**FRONT** 

SIDE

LOUVER HEIGHT: 2 5/8"

LOUVER QTY: 10

1. INSTALLATION TO BE COMPLETED IN ACCORDANCE WITH MANUFACTURER'S SPECIFICATIONS. 2. DRAWING MAY NOT BE TO SCALE