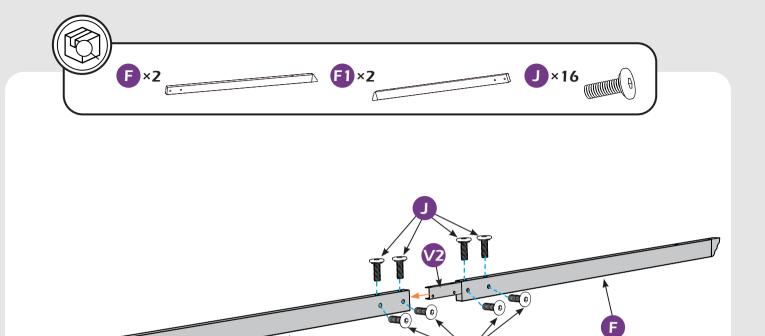

## **MOUNTING BLUEPRINT**

### Pergola 10'x10'

IMPORTANT: make sure A1&A2 are at right positions as the canopy operates in the picture shows.