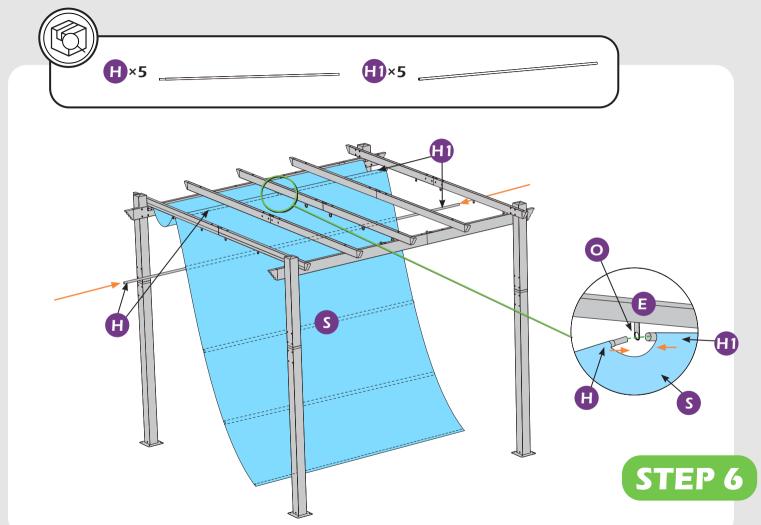

### Pergola 10'x10'

IMPORTANT: make sure A1&A2 are at right positions as the canopy operates in the picture shows.