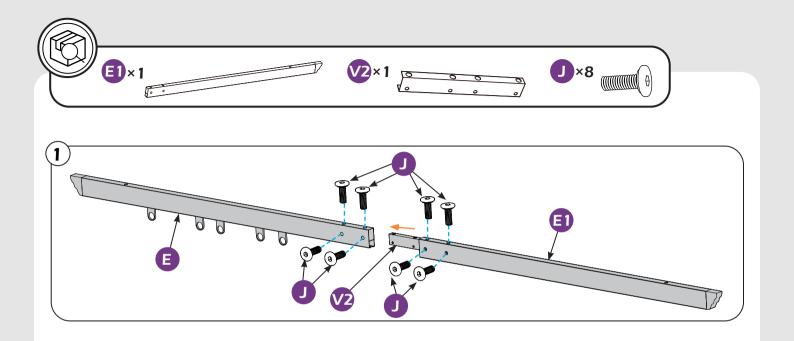

TION.



Use the hex keys in the box.



You may need 2 ladders.



You may need to use a drill for this step.



Do not tighten screws all the way for now.



Two or more people are required at this stage.



Use something soft(like carpet) as a surface for setting up the product to avoid damage.

## **MOUNTING BLUEPRINT**

### Pergola 10'x10'









IMPORTANT: make sure A1&A2 are at right positions as the canopy operates in the picture shows.

# **QUICK START**



# **CHECK LIST**



































L ×6+1 M6×85



M ×32+2 M6×15



N×10



0 ×4



**P** × 1



0 × 1



R×2



**S** × 1



T ×1 <





8× **V** 



**V1** ×2



**V2** ×5



**X** ×4



Y ×149+7



**Z**×32





Remove protective material from poles as the picture below shows.























































## **USE RECOMMENDATIONS**









#### **WARRANTY**

#### **Frames**

Frames constructions are warranted to be free from defects in material and workmanship for 1 year from item purchased. Damage to frame from negligence won't be covered by this warranty.

#### **Bolts & Nuts**

Bolts and nuts are warranted to be free from defects in material and workmanship for 1 year from item purchased. Damage from exposure to chemicals (including not only oils, spills, fluids) won't be covered by this warranty.

### Canopy

Canopy is warranted to be free from defects in material and workmanship for 1 year from item purchased. Damage from exposure to chemicals (including but not only oils, spills, fluids) won't be covered by this warranty.

### **Warranty Exclusion**

This wa