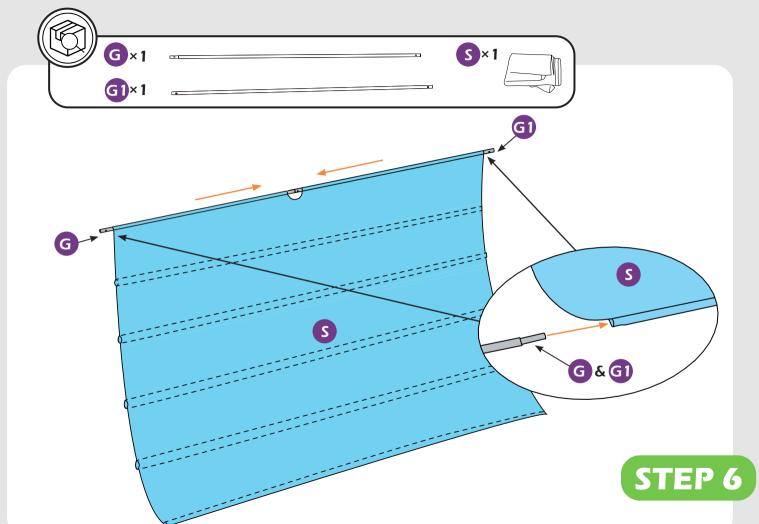

## **MOUNTING BLUEPRINT**

### Pergola 10'x10'

IMPORTANT: make sure A1&A2 are at right positions as the canopy operates in the picture shows.