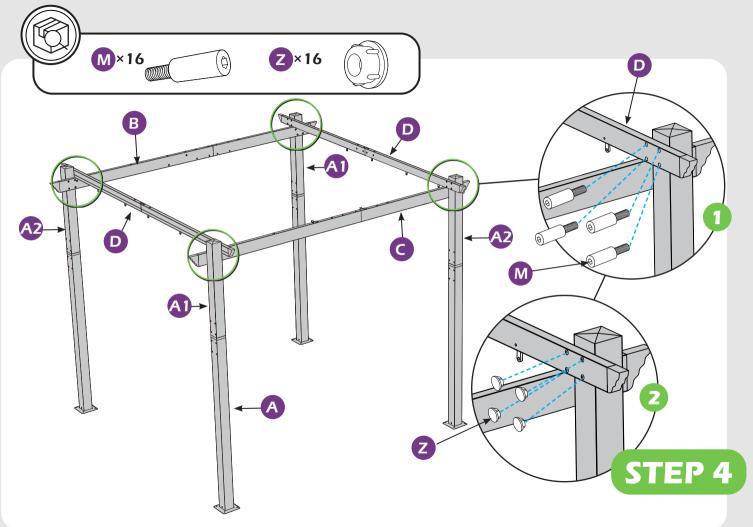

### Pergola 10'x10'

IMPORTANT: make sure A1&A2 are at right positions as the canopy operates in the picture shows.