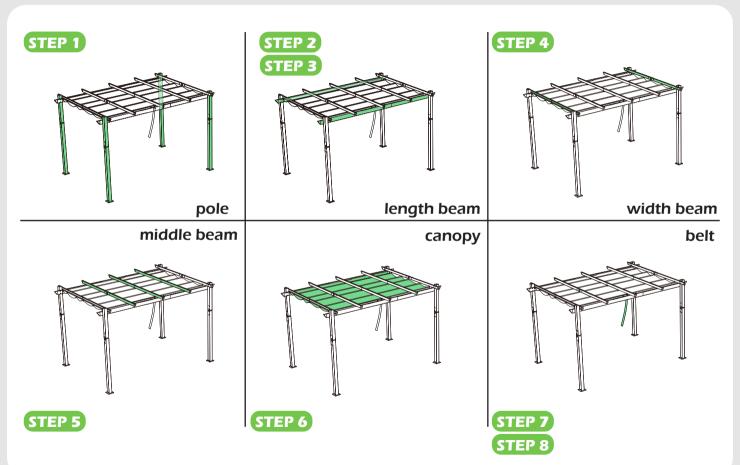

ergola on level ground and not less than 6 feet from any obstruction such as fences, garages, the house, overhanging branches, laundry lines, or electrical wires.

### **CHOKE HAZARD**

THIS ITEM CONTAINS SMALL PARTS WHICH CAN BE SWALLOWED BY CHILDREN.
PLEASE KEEP IT AWAY FROM CHILDREN UNDER 3 YEARS OLD and PETS DURING INSTALLATION.



Use the hex keys in the box.



You may need 2 ladders.



You may need to use a drill for this step.



Do not tighten screws all the way for now.



Two or more people are required at this stage.



Use something soft(like carpet) as a surface for setting up the product to avoid damage.

## **MOUNTING BLUEPRINT**

### Pergola 10'x10'









IMPORTANT: make sure A1&A2 are at right positions as the canopy operates in the picture shows.

# **QUICK START**



# **CHECK LIST**



































L ×6+1 M6×85



M ×32+2 M6×15



N×10



0 ×4



**P** × 1



0 × 1



R×2



**S** × 1



T ×1 <





8× **V** 



**V1** ×2



**V2** ×5



**X** ×4



Y ×149+7



**Z**×32





Remove protective material from poles as the picture below shows.























































## **USE RECOMMENDATIONS**









#### **WARRANTY**

#### **Frames**

Frames constructions are warranted to be free from defects in material and workmanship for 1 year from item purchased. Damage to frame from negligence won't be covered by this warranty.

#### **Bolts & Nuts**

Bolts and nuts are warranted to be free from defects in material and workmanship for 1 year from item purchased. Damage from exposure to chemicals (including not o