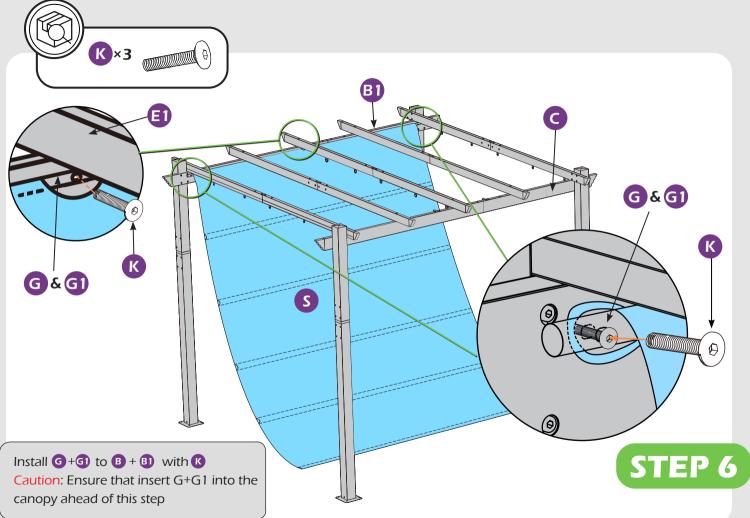

### Pergola 10'x10'

IMPORTANT: make sure A1&A2 are at right positions as the canopy operates in the picture shows.