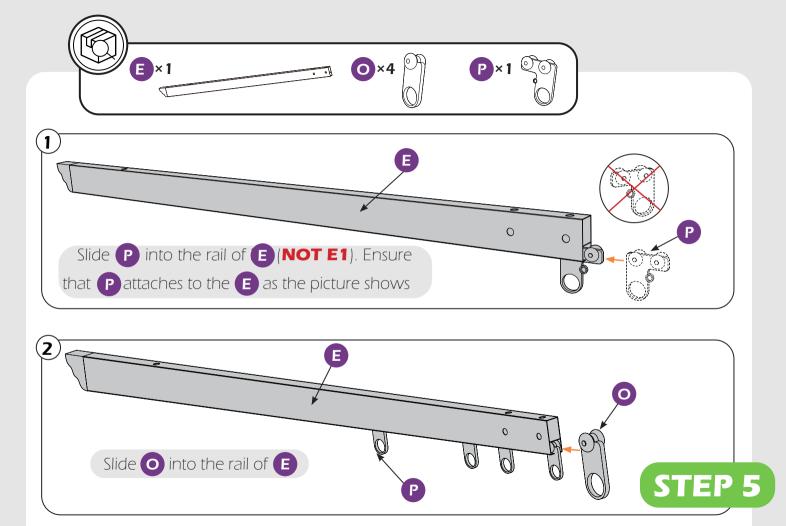

LATION.



Use the hex keys in the box.



You may need 2 ladders.



You may need to use a drill for this step.



Do not tighten screws all the way for now.



Two or more people are required at this stage.



Use something soft(like carpet) as a surface for setting up the product to avoid damage.

## **MOUNTING BLUEPRINT**

### Pergola 10'x10'









IMPORTANT: make sure A1&A2 are at right positions as the canopy operates in the picture shows.

# **QUICK START**



# **CHECK LIST**



































L ×6+1 M6×85



M ×32+2 M6×15



N×10



0 ×4



**P** × 1



0 × 1



R×2



**S** × 1



T ×1 <





8× **V** 



**V1** ×2



**V2** ×5



**X** ×4



Y ×149+7



**Z**×32





Remove protective material from poles as the picture below shows.























































## **USE RECOMMENDATIONS**









#### **WARRANTY**

#### **Frames**

Frames constructions are warranted to be free from defects in material and workmanship for 1 year from item purchased. Damage to frame from negligence won't be covered by this warranty.

#### **Bolts & Nuts**

Bolts and nuts are warranted to be free from defects in material and workmanship for 1 year from item purchased. Damage from exposure to chemicals (including not only oils, spills, fluids) won't be covered by this warranty.

### Canopy

Canopy is warranted to be free from defects in material and workmanship for 1 year from item purchased. Damage from exposure to chemicals (including but not only oils, spills, fluids) won't be covered by this warranty.

### **Warranty Exclusion**

This