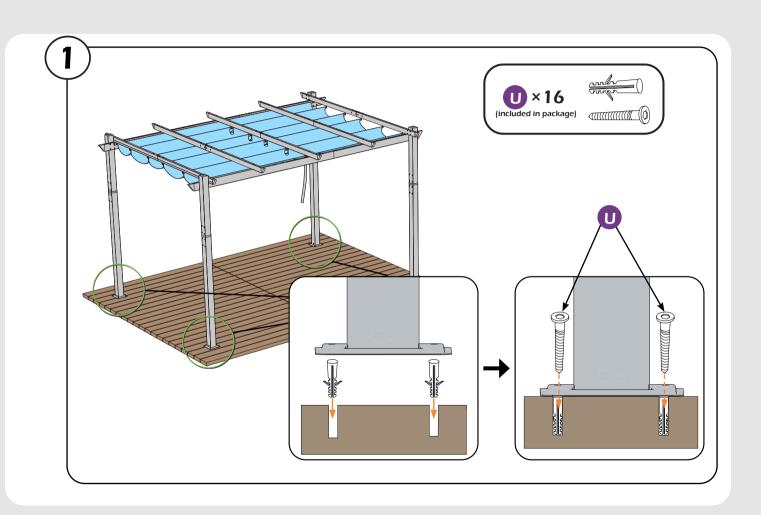

# **CHECK LIST**

L ×6+1 M6×85

M ×32+2 M6×15

N×10

0 ×4

**P** × 1

0 × 1

R×2

**S** × 1

T ×1 <

8× **V** 

**V1** ×2

**V2** ×5

**X** ×4

Y ×149+7

**Z**×32