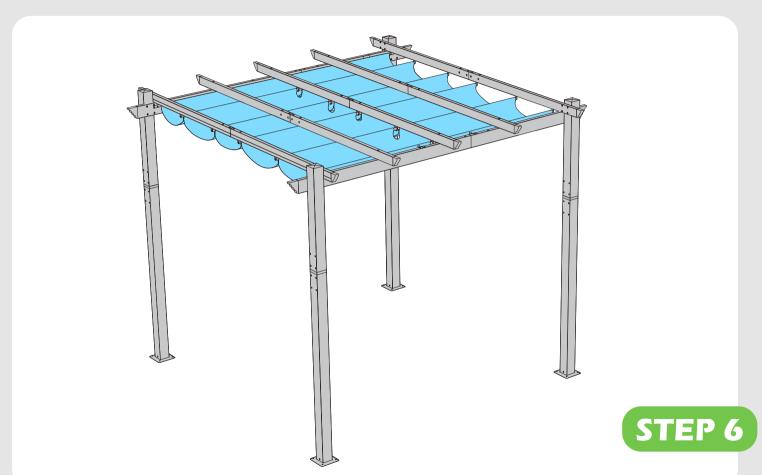

### Pergola 10'x10'

IMPORTANT: make sure A1&A2 are at right positions as the canopy operates in the picture shows.