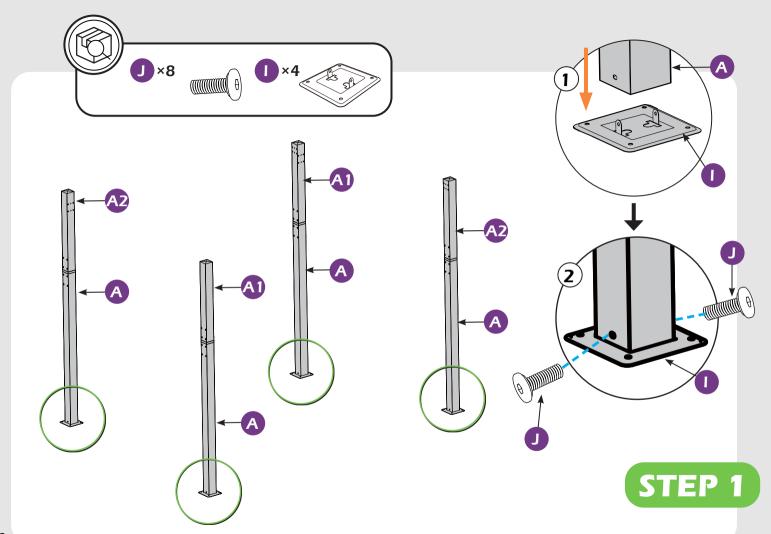

### Pergola 10'x10'

IMPORTANT: make sure A1&A2 are at right positions as the canopy operates in the picture shows.