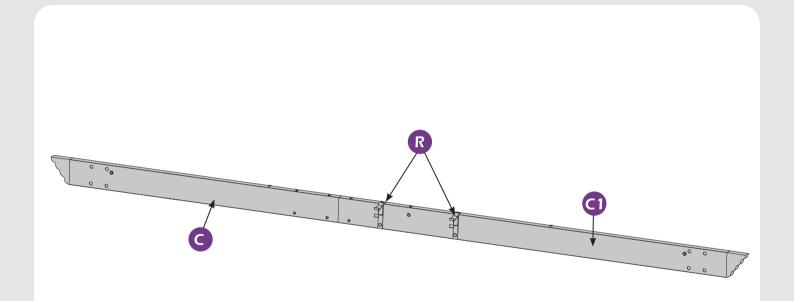

## **MOUNTING BLUEPRINT**

### Pergola 10'x10'

IMPORTANT: make sure A1&A2 are at right positions as the canopy operates in the picture shows.