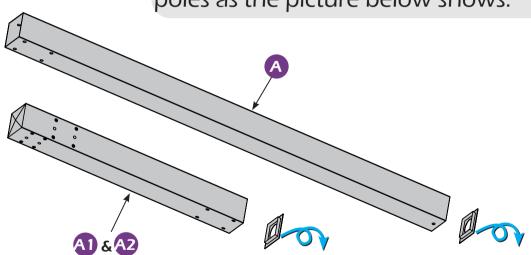

### Pergola 10'x10'

IMPORTANT: make sure A1&A2 are at right positions as the canopy operates in the picture shows.

Remove protective material from poles as the picture below shows.