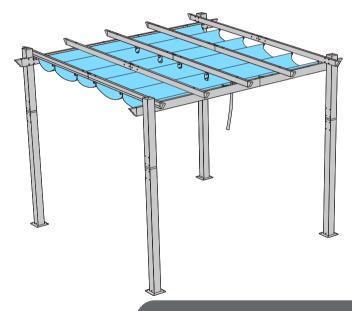

## **MOUNTING BLUEPRINT**

### Pergola 10'x10'

IMPORTANT: make sure A1&A2 are at right positions as the canopy operates in the picture shows.