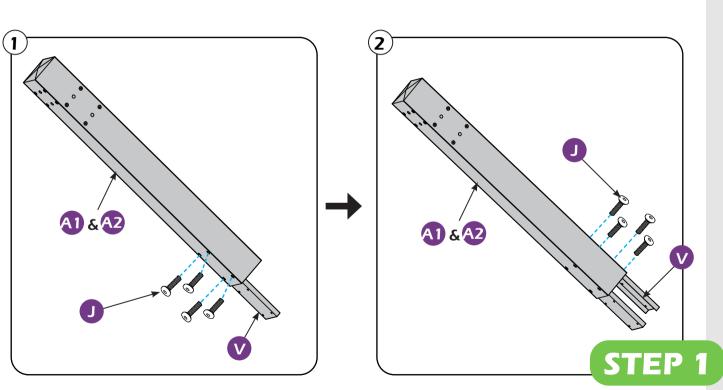

and PETS DURING INSTALLATION.



Use the hex keys in the box.



You may need 2 ladders.



You may need to use a drill for this step.



Do not tighten screws all the way for now.



Two or more people are required at this stage.



Use something soft(like carpet) as a surface for setting up the product to avoid damage.

## **MOUNTING BLUEPRINT**

### Pergola 10'x10'









IMPORTANT: make sure A1&A2 are at right positions as the canopy operates in the picture shows.

# **QUICK START**



# **CHECK LIST**



































L ×6+1 M6×85



M ×32+2 M6×15



N×10



0 ×4



**P** × 1



0 × 1



R×2



**S** × 1



T ×1 <





8× **V** 



**V1** ×2



**V2** ×5



**X** ×4



Y ×149+7



**Z**×32





Remove protective material from poles as the picture below shows.























































## **USE RECOMMENDATIONS**









#### **WARRANTY**

#### **Frames**

Frames constructions are warranted to be free from defects in material and workmanship for 1 year from item purchased. Damage to frame from negligence won't be covered by this warranty.

#### **Bolts & Nuts**

Bolts and nuts are warranted to be free from defects in material and workmanship for 1 year from item purchased. Damage from exposure to chemicals (including not only oils, spills, fluids) won't be covered by this warranty.

### Canopy

Canopy is warranted to be free from defects in material and workmanship for 1 year from item purchased. Damage from exposure to chemicals (including but not only oils, spills, fluids) won't be covered by this warranty.

### **Warra