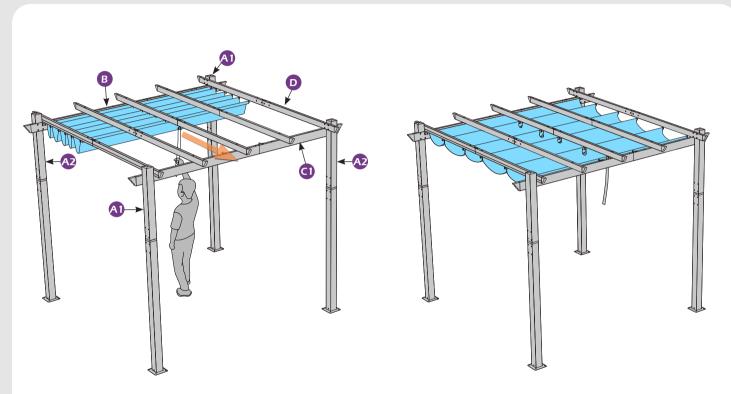

### Pergola 10'x10'

IMPORTANT: make sure A1&A2 are at right positions as the canopy operates in the picture shows.