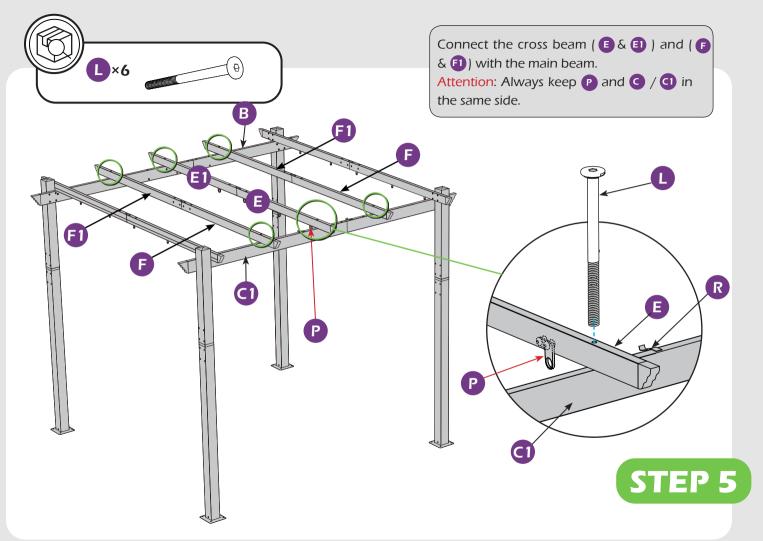

## **MOUNTING BLUEPRINT**

### Pergola 10'x10'

IMPORTANT: make sure A1&A2 are at right positions as the canopy operates in the picture shows.