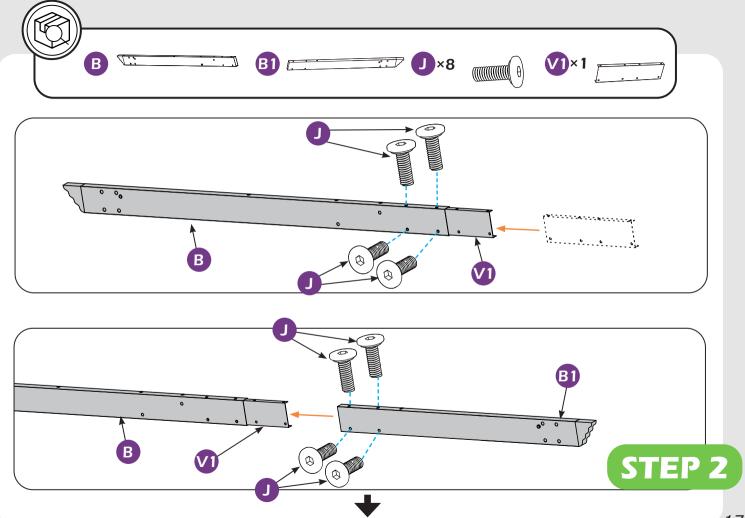

TS DURING INSTALLATION.



Use the hex keys in the box.



You may need 2 ladders.



You may need to use a drill for this step.



Do not tighten screws all the way for now.



Two or more people are required at this stage.



Use something soft(like carpet) as a surface for setting up the product to avoid damage.

## **MOUNTING BLUEPRINT**

### Pergola 10'x10'









IMPORTANT: make sure A1&A2 are at right positions as the canopy operates in the picture shows.

# **QUICK START**



# **CHECK LIST**



































L ×6+1 M6×85



M ×32+2 M6×15



N×10



0 ×4



**P** × 1



0 × 1



R×2



**S** × 1



T ×1 <





8× **V** 



**V1** ×2



**V2** ×5



**X** ×4



Y ×149+7



**Z**×32





Remove protective material from poles as the picture below shows.























































## **USE RECOMMENDATIONS**









#### **WARRANTY**

#### **Frames**

Frames constructions are warranted to be free from defects in material and workmanship for 1 year from item purchased. Damage to frame from negligence won't be covered by this warranty.

#### **Bolts & Nuts**

Bolts and nuts are warranted to be free from defects in material and workmanship for 1 year from item purchased. Damage from exposure to chemicals (including not only oils, spills, fluids) won't be covered by this warranty.

### Canopy

Canopy is warranted to be free from defects in material and workmanship for 1 year from item purchased. Damage from exposure to chemicals (including but not only oils, spills, fluids) won't be covered by this warranty.

### **Warranty Ex