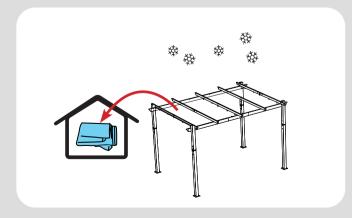

## **USE RECOMMENDATIONS**

### **CARE AND CLEANING**

When not in use, close and cover pergola with a protective cover. If necessary, clean the fabric with lukewarm water. Allow a wet canopy to dry slightly opened, but do not leave unattended. Wipe sliding marks on the aluminum poles with a damp cloth. Winter Storage: Store In A Dry Place.