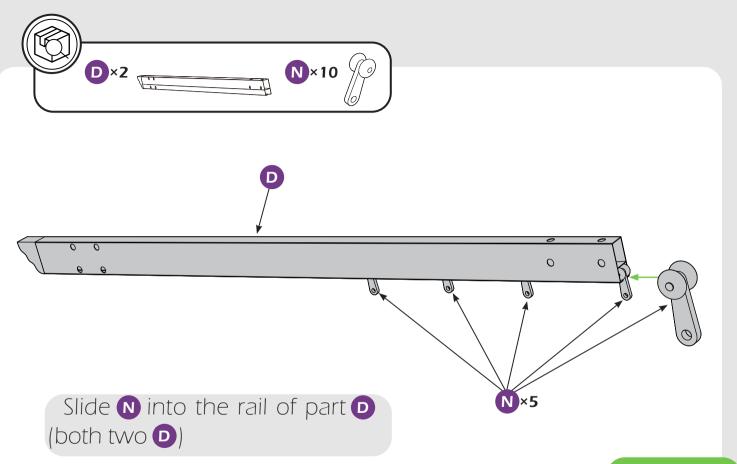

## **MOUNTING BLUEPRINT**

### Pergola 10'x10'

IMPORTANT: make sure A1&A2 are at right positions as the canopy operates in the picture shows.