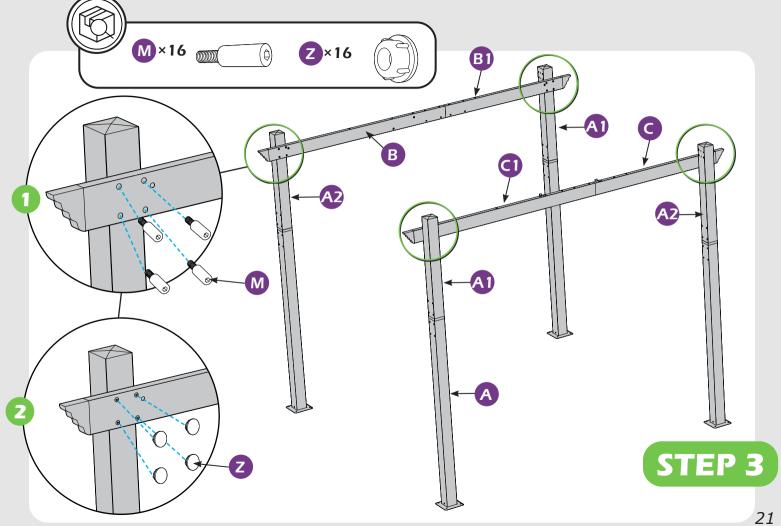

## **MOUNTING BLUEPRINT**

### Pergola 10'x10'

IMPORTANT: make sure A1&A2 are at right positions as the canopy operates in the picture shows.