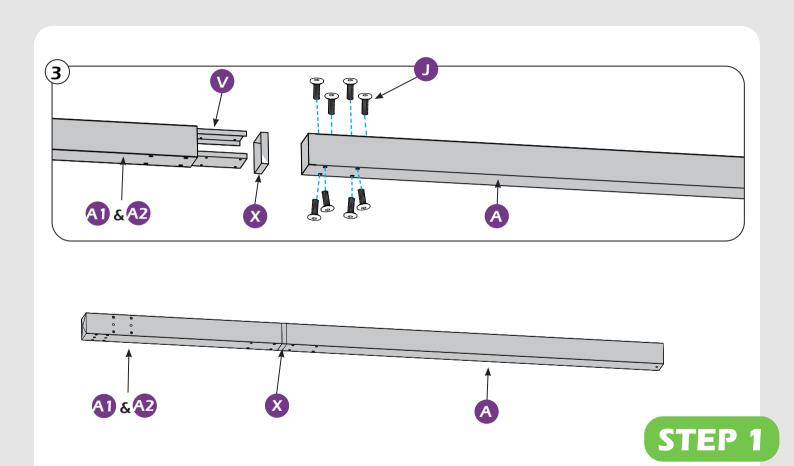

### Pergola 10'x10'

IMPORTANT: make sure A1&A2 are at right positions as the canopy operates in the picture shows.