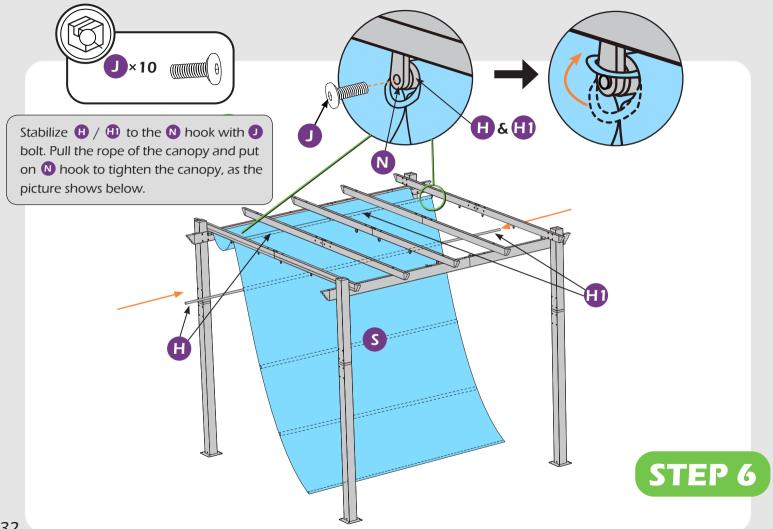

### Pergola 10'x10'

IMPORTANT: make sure A1&A2 are at right positions as the canopy operates in the picture shows.