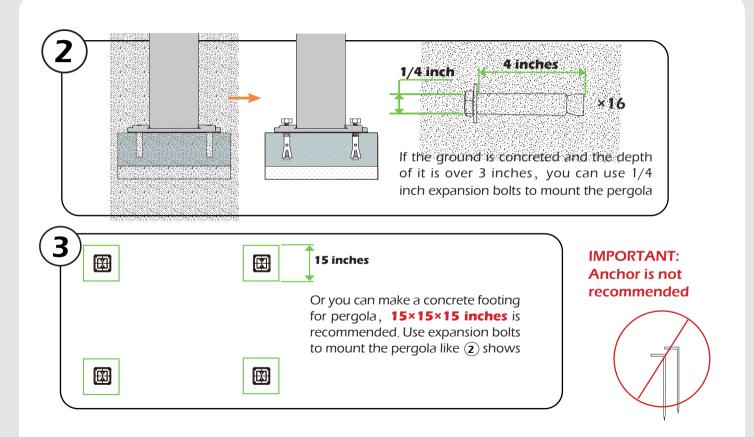

## **MOUNTING BLUEPRINT**

### Pergola 10'x10'

IMPORTANT: make sure A1&A2 are at right positions as the canopy operates in the picture shows.