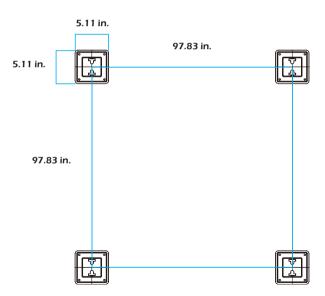

## **MOUNTING BLUEPRINT**

### Pergola 10'x10'

IMPORTANT: make sure A1&A2 are at right positions as the canopy operates in the picture shows.