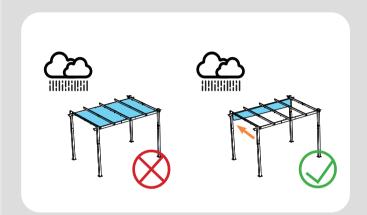

## **USE RECOMMENDATIONS**

### **CARE AND CLEANING**

When not in use, close and cover pergola with a protective cover. If necessary, clean the fabric with lukewarm water. Allow a wet canopy to dry slightly opened, but do not leave unattended. Wipe sliding marks on the aluminum poles with a damp cloth. Winter Storage: Store In A Dry Place.