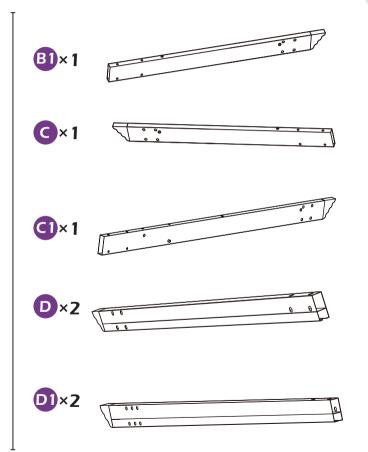

# **CHECK LIST**

L ×6+1 M6×85

M ×32+2 M6×15

N×10

0 ×4

**P** × 1

0 × 1

R×2

**S** × 1

T ×1 <

8× **V** 

**V1** ×2

**V2** ×5

**X** ×4

Y ×149+7

**Z**×32