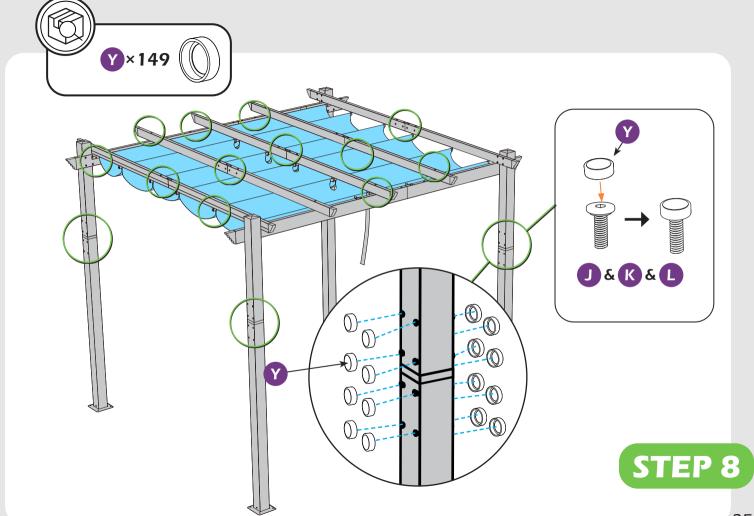

# **CHECK LIST**

L ×6+1 M6×85

M ×32+2 M6×15

N×10

0 ×4

**P** × 1

0 × 1

R×2

**S** × 1

T ×1 <

8× **V** 

**V1** ×2

**V2** ×5

**X** ×4

Y ×149+7

**Z**×32