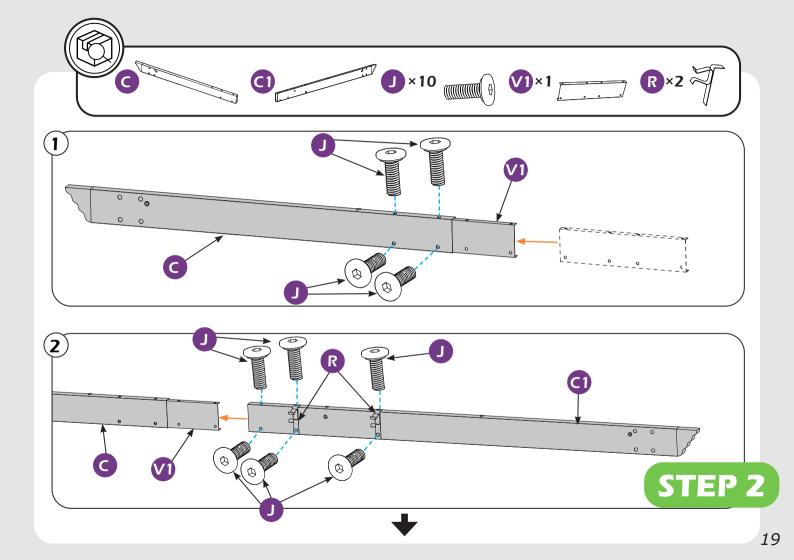

## **MOUNTING BLUEPRINT**

### Pergola 10'x10'

IMPORTANT: make sure A1&A2 are at right positions as the canopy operates in the picture shows.