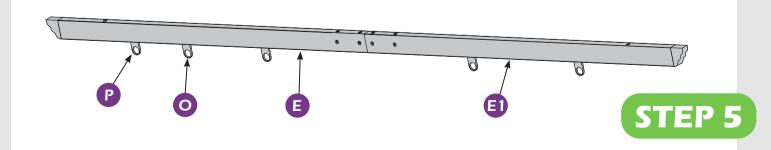

## **MOUNTING BLUEPRINT**

### Pergola 10'x10'

IMPORTANT: make sure A1&A2 are at right positions as the canopy operates in the picture shows.