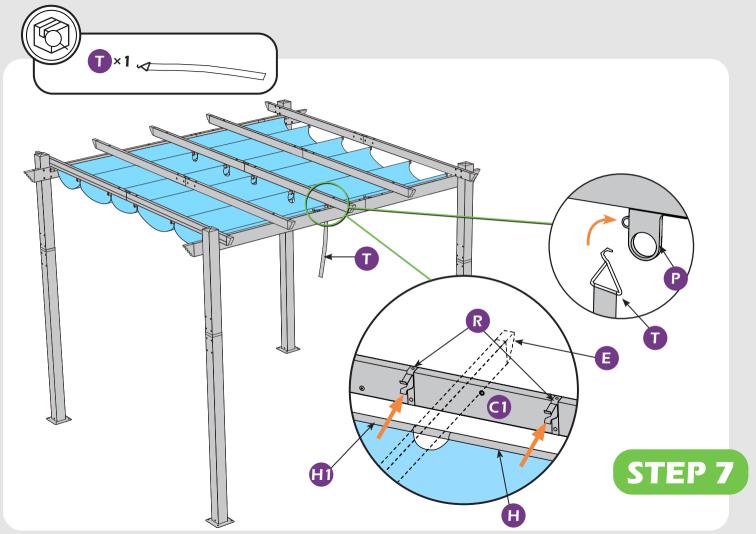

# **CHECK LIST**

L ×6+1 M6×85

M ×32+2 M6×15

N×10

0 ×4

**P** × 1

0 × 1

R×2

**S** × 1

T ×1 <

8× **V** 

**V1** ×2

**V2** ×5

**X** ×4

Y ×149+7

**Z**×32