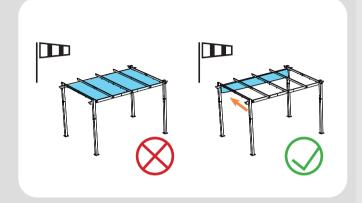

ladders.



You may need to use a drill for this step.



Do not tighten screws all the way for now.



Two or more people are required at this stage.



Use something soft(like carpet) as a surface for setting up the product to avoid damage.

## **MOUNTING BLUEPRINT**

### Pergola 10'x10'









IMPORTANT: make sure A1&A2 are at right positions as the canopy operates in the picture shows.

# **QUICK START**



# **CHECK LIST**



































L ×6+1 M6×85



M ×32+2 M6×15



N×10



0 ×4



**P** × 1



0 × 1



R×2



**S** × 1



T ×1 <





8× **V** 



**V1** ×2



**V2** ×5



**X** ×4



Y ×149+7



**Z**×32





Remove protective material from poles as the picture below shows.























































## **USE RECOMMENDATIONS**









#### **WARRANTY**

#### **Frames**

Frames constructions are warranted to be free from defects in material and workmanship for 1 year from item purchased. Damage to frame from negligence won't be covered by this warranty.

#### **Bolts & Nuts**

Bolts and nuts are warranted to be free from defects in material and workmanship for 1 year from item purchased. Damage from exposure to chemicals (including not only oils, spills, fluids) won't be covered by this warranty.

### Canopy

Canopy is warranted to be free from defects in material and workmanship for 1 year from item purchased. Damage from exposure to chemicals (including but not only oils, spills, fluids) won't be covered by this warranty.

### **Warranty Exclusion**

This warranty does not cover products subject to negligence, ab