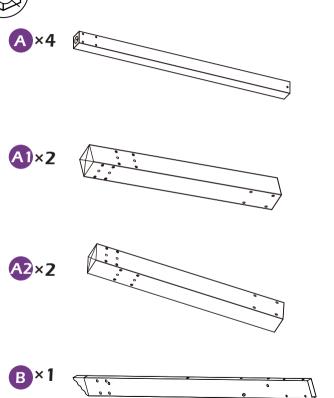

# **CHECK LIST**

L ×6+1 M6×85

M ×32+2 M6×15

N×10

0 ×4

**P** × 1

0 × 1

R×2

**S** × 1

T ×1 <

8× **V** 

**V1** ×2

**V2** ×5

**X** ×4

Y ×149+7

**Z**×32