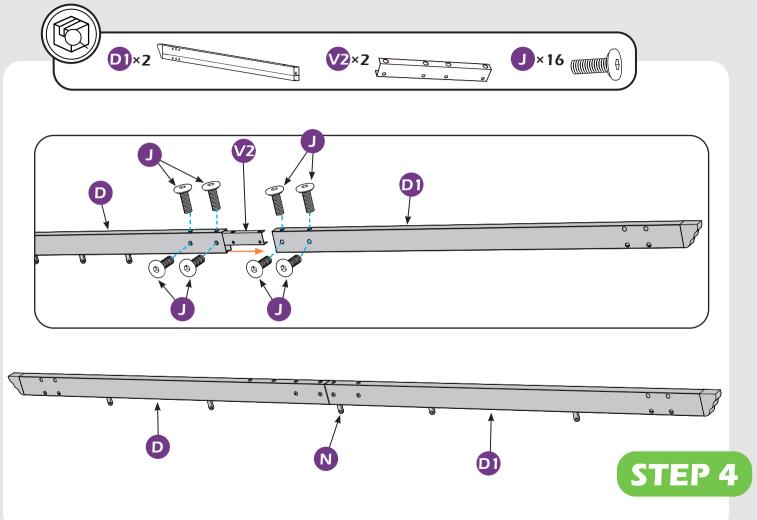

STALLATION.



Use the hex keys in the box.



You may need 2 ladders.



You may need to use a drill for this step.



Do not tighten screws all the way for now.



Two or more people are required at this stage.



Use something soft(like carpet) as a surface for setting up the product to avoid damage.

## **MOUNTING BLUEPRINT**

### Pergola 10'x10'









IMPORTANT: make sure A1&A2 are at right positions as the canopy operates in the picture shows.

# **QUICK START**



# **CHECK LIST**



































L ×6+1 M6×85



M ×32+2 M6×15



N×10



0 ×4



**P** × 1



0 × 1



R×2



**S** × 1



T ×1 <





8× **V** 



**V1** ×2



**V2** ×5



**X** ×4



Y ×149+7



**Z**×32





Remove protective material from poles as the picture below shows.























































## **USE RECOMMENDATIONS**









#### **WARRANTY**

#### **Frames**

Frames constructions are warranted to be free from defects in material and workmanship for 1 year from item purchased. Damage to frame from negligence won't be covered by this warranty.

#### **Bolts & Nuts**

Bolts and nuts are warranted to be free from defects in material and workmanship for 1 year from item purchased. Damage from exposure to chemicals (including not only oils, spills, fluids) won't be covered by this warranty.

### Canopy

Canopy is warranted to be free from defects in material and workmanship for 1 year from item purchased. Damage from exposure to chemicals (including but not only oils, spills, fluids) won't be covered by this warranty.

### **Warranty Exclusion**

T