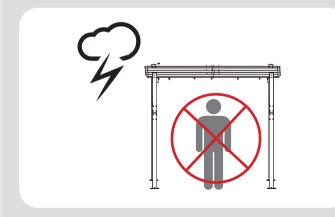

dders.



You may need to use a drill for this step.



Do not tighten screws all the way for now.



Two or more people are required at this stage.



Use something soft(like carpet) as a surface for setting up the product to avoid damage.

## **MOUNTING BLUEPRINT**

### Pergola 10'x10'









IMPORTANT: make sure A1&A2 are at right positions as the canopy operates in the picture shows.

# **QUICK START**



# **CHECK LIST**



































L ×6+1 M6×85



M ×32+2 M6×15



N×10



0 ×4



**P** × 1



0 × 1



R×2



**S** × 1



T ×1 <





8× **V** 



**V1** ×2



**V2** ×5



**X** ×4



Y ×149+7



**Z**×32





Remove protective material from poles as the picture below shows.























































## **USE RECOMMENDATIONS**









#### **WARRANTY**

#### **Frames**

Frames constructions are warranted to be free from defects in material and workmanship for 1 year from item purchased. Damage to frame from negligence won't be covered by this warranty.

#### **Bolts & Nuts**

Bolts and nuts are warranted to be free from defects in material and workmanship for 1 year from item purchased. Damage from exposure to chemicals (including not only oils, spills, fluids) won't be covered by this warranty.

### Canopy

Canopy is warranted to be free from defects in material and workmanship for 1 year from item purchased. Damage from exposure to chemicals (including but not only oils, spills, fluids) won't be covered by this warranty.

### **Warranty Exclusion**

This warranty does not cover products subject to negligence, abus