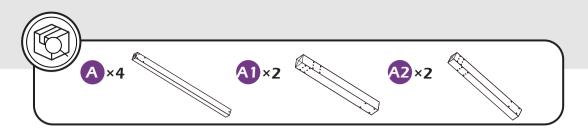

# **CHECK LIST**

L ×6+1 M6×85

M ×32+2 M6×15

N×10

0 ×4

**P** × 1

0 × 1

R×2

**S** × 1

T ×1 <

8× **V** 

**V1** ×2

**V2** ×5

**X** ×4

Y ×149+7

**Z**×32