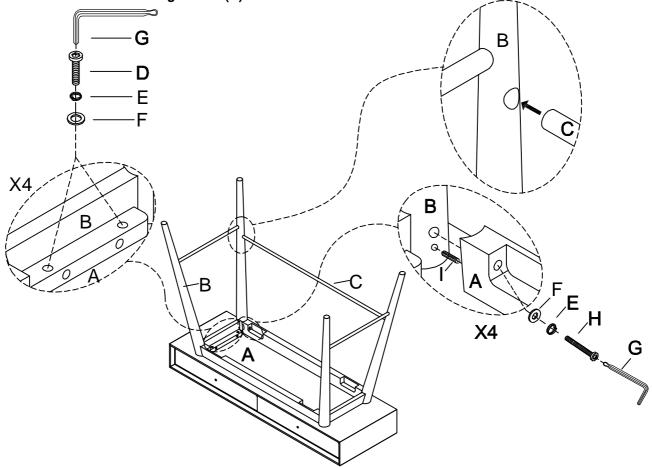

## ASSEMBLY INSTRUCTION

Ø8\*30mm

4PCS

This page lists all the contents included in the box. Please take the time to identify the hardware as well as the individual components to this product. AS you unpack and prepare for assembly. place the contents on a carpeted or padded area to protect them from damage. Attach the Leg Frame (B) to the Table Top (A) by using Flat Washer (F), Lock Washer (E) and Bolt-Small (D) with Allen Key (G), and by using Wood Dowel (I), Flat Washer (F), Lock Washer (E) and Bolt-Middle (H) with Allen Key (G), and Insert the Cross Bar (C) to the attached Leg Frame (B) and then fix another Leg Frame (B).