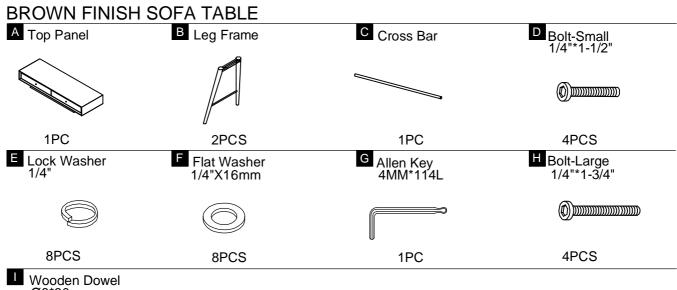

## ASSEMBLY INSTRUCTION

Ø8\*30mm

4PCS

This page lists all the contents included in the box. Please take the time to identify the hardware as well as the individual components to this product. AS you unpack and prepare for assembly. place the contents on a carpeted or padded area to protect them from damage. Attach the Leg Frame (B) to the Table Top (A) by using Flat Washer (F), Lock Washer (E) and Bolt-Small (D) with Allen Key (G), and by using Wood Dowel (I), Flat Washer (F), Lock Washer (E) and Bolt-Middle (H) with Allen Key (G), and Insert the Cross Bar (C) to the attached Leg Frame (B) and then fix another Leg Frame (B).