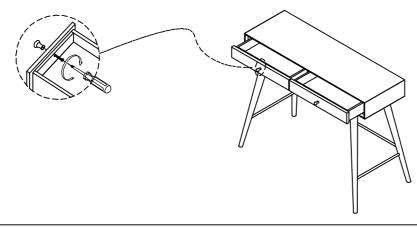

Remove the knob from the inside of the drawer and then attached the Knob to the front drawer.