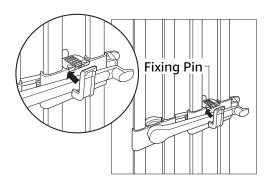

#### 2 Lift the latch

☐ Slide the fixing pin

 $\ \Box$  Open the door with lifted latch

How to close the door

#### 2 Locking

□ Keep the latch on the same level with fixing pin