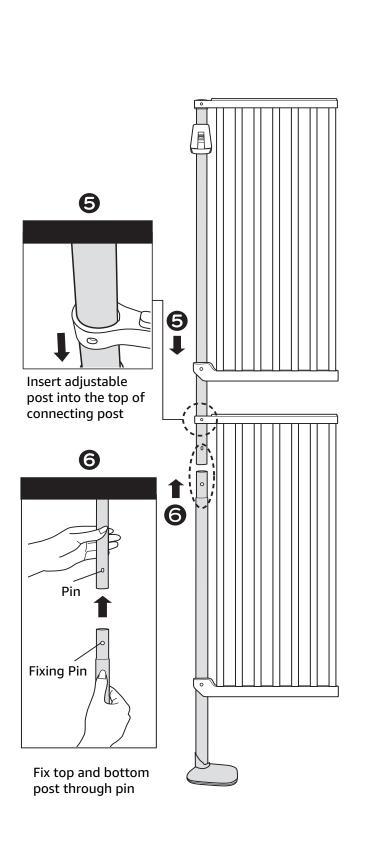

# 1 Connect post and frame( please follow below steps 1 to 8)

## Assembly Instruction (For post and frame)