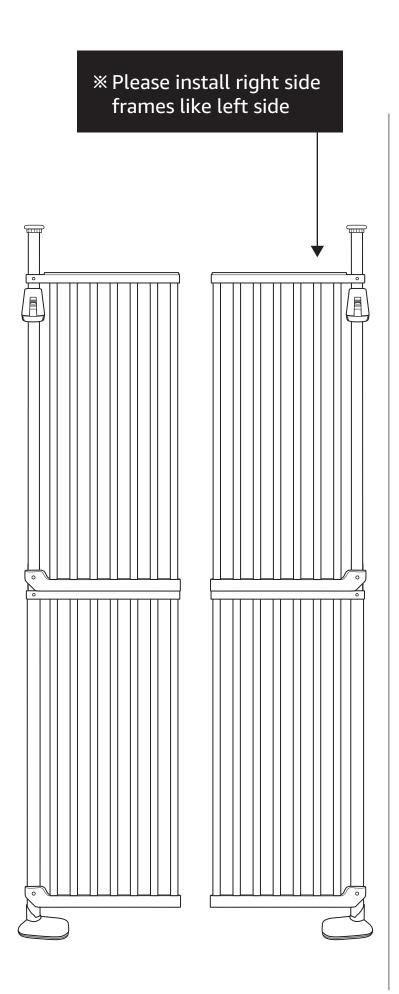

Please confirm all parts are ready for assembly.

# 1 Connect post and frame( please follow below steps 1 to 8)

## Assembly Instruction (For post and frame)