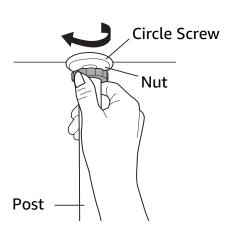

### How to disassemble the gate

- Twist the nut on clockwise, then take off the adjustable post from inserted location.
- Please disassemble the frame and post in reverse order of how to assemble it. (Please refer to page 7 & 8)