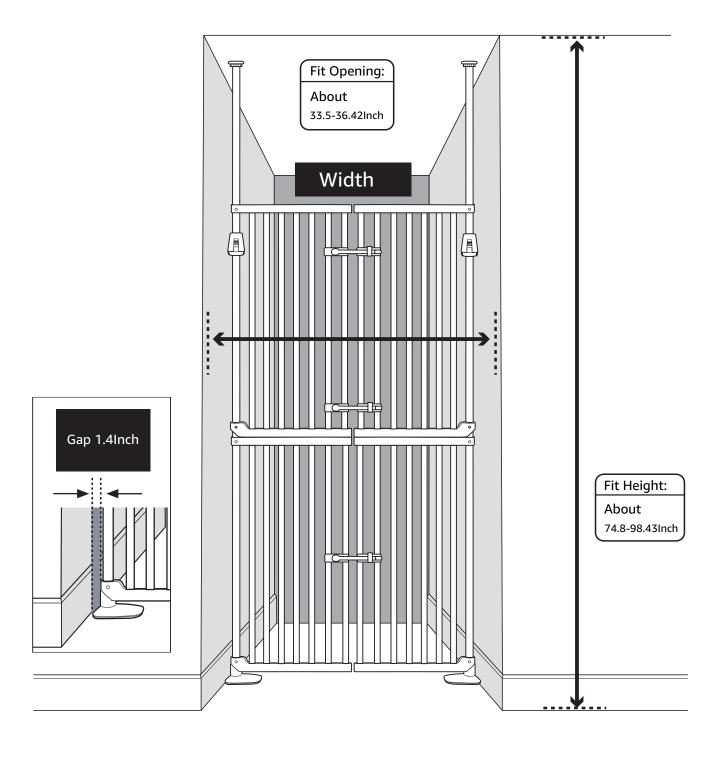

Fit Opening:

About 33.5-36.42Inch

Fit Height:

About 74.8-98.43Inch

- Thank you for your purchase. Before using, please read the instruction manual carefully to avoid any accidents.
- Please install the gate on the floor, otherwise, it will get fingers stuck or cause any other accidents.

## When set at entryway & passage