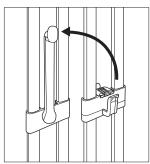

#### 2 Lift the latch

☐ Slide the fixing pin

 $\ \Box$  Open the door with lifted latch

How to close the door

#### 1 Put the latch down