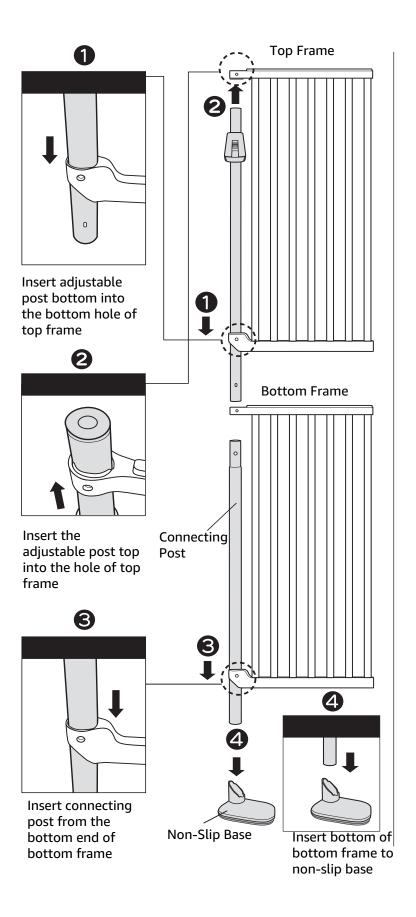

# 1 Connect post and frame( please follow below steps 1 to 8)

## Assembly Instruction (For post and frame)