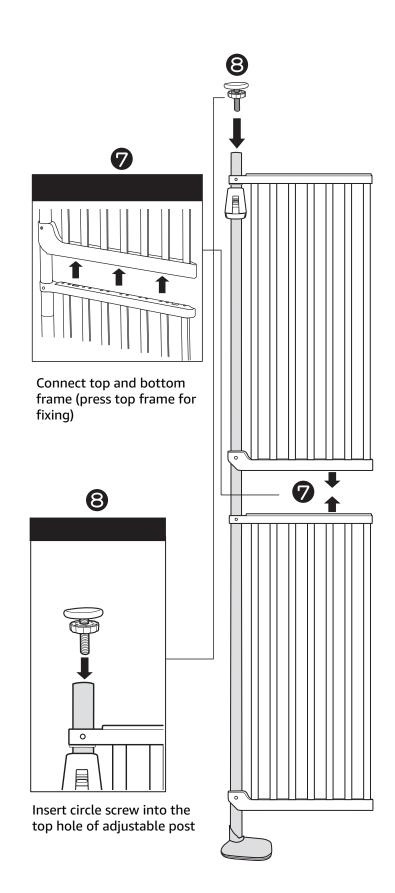

# 1 Connect post and frame( please follow below steps 1 to 8)

## Assembly Instruction (For post and frame)