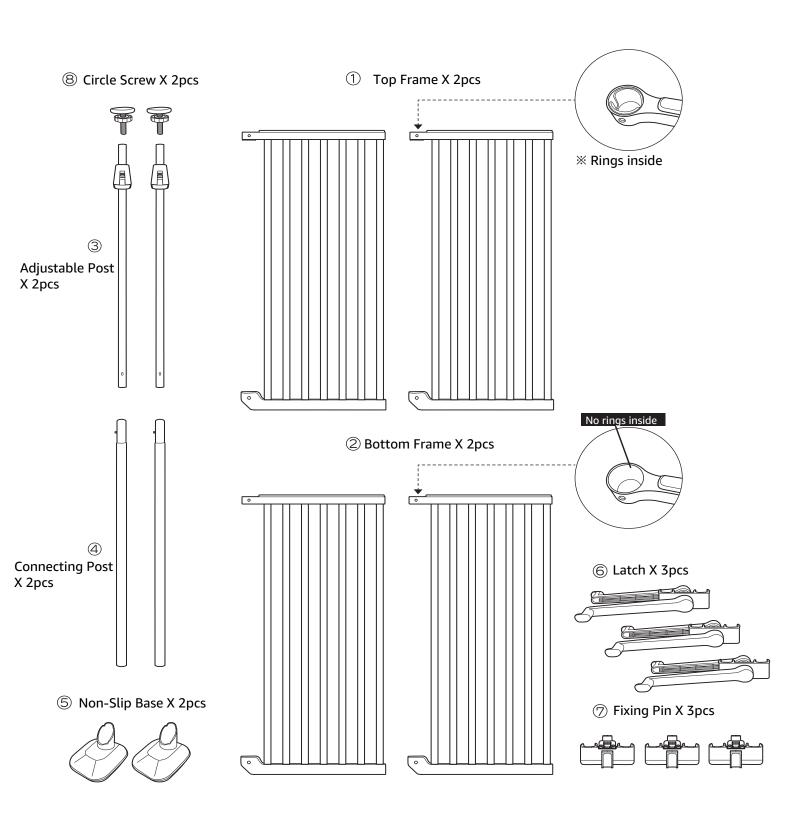

Please confirm all parts are ready for assembly.

# 1 Connect post and frame( please follow below steps 1 to 8)

## Assembly Instruction (For post and frame)