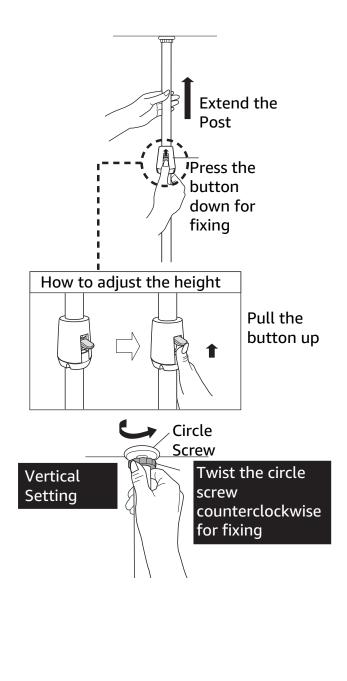

## Assembly Instruction (For post and frame)

### How to disassemble the gate

- Twist the nut on clockwise, then take off the adjustable post from inserted location.
- Please disassemble the frame and post in reverse order of how to assemble it. (Please refer to page 7 & 8)