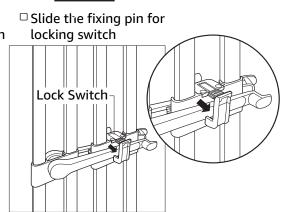

#### 2 Lift the latch

☐ Slide the fixing pin

 $\ \Box$  Open the door with lifted latch

How to close the door