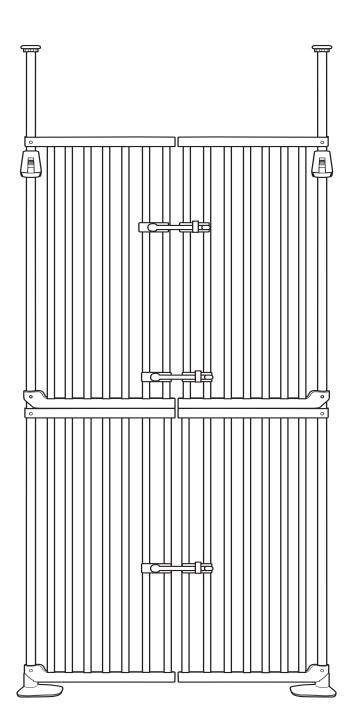

# Assembly Instruction (Door and latch)

2 Install latch and fixing pin to gate as below diagram shown.

## How to open and close the gate door

How to open the door