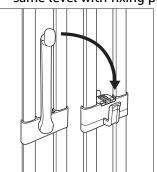

#### 2 Locking

□ Keep the latch on the same level with fixing pin

#### 1 Put the latch down