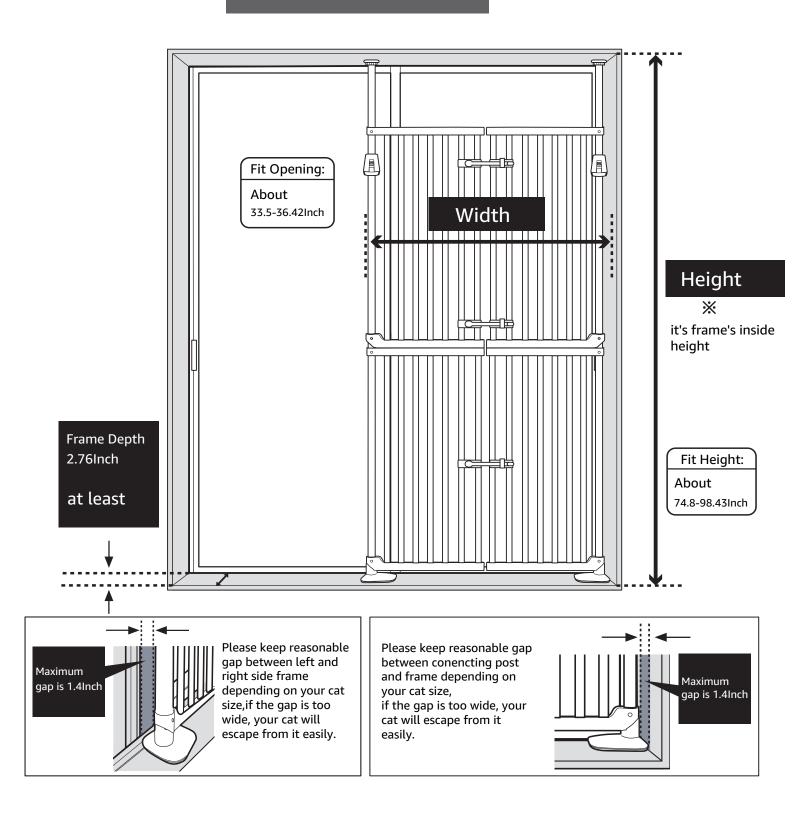

Fit Opening:

About 33.5-36.42Inch

Fit Height:

About 74.8-98.43Inch

- Thank you for your purchase. Before using, please read the instruction manual carefully to avoid any accidents.
- Please install the gate on the floor, otherwise, it will get fingers stuck or cause any other accidents.

### When set at door frame