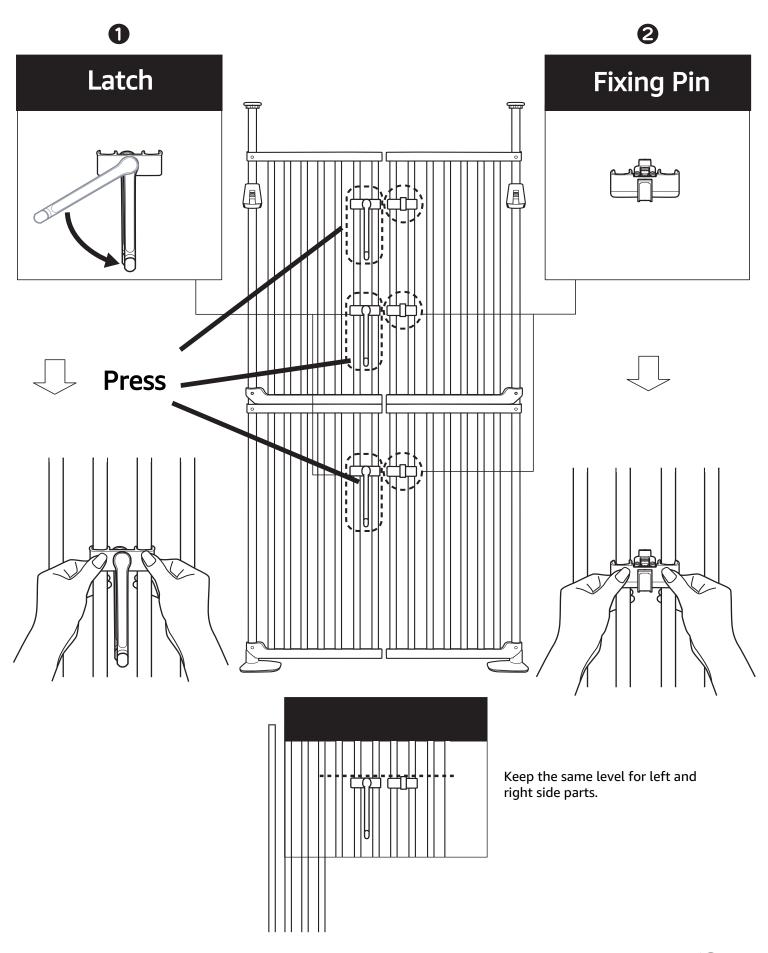

# Assembly Instruction (Door and latch)

2 Install latch and fixing pin to gate as below diagram shown.

# 1 Connect post and frame( please follow below steps 1 to 8)