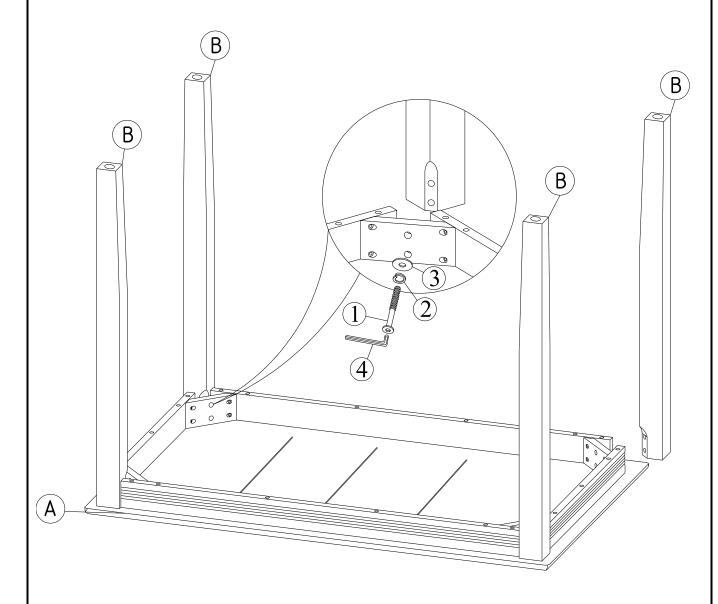

# STEP 1

Attach legs (B) to the top (A) with Bolts (1) and washers (2), (3). Tighten with the Allen Key (4).

## **HARDWARE LIST**

When unpacking, please be careful not to discard any parts with the packaging. Before continuing, please make sure you have all of the following hardware:

| NO | Description                  | Qty | Sketch | NO | Description         | Qty | Sketch |
|----|------------------------------|-----|--------|----|---------------------|-----|--------|
| 1  | Bolt<br>(M8x70)              | 8   |        | 2  | Lock washer         | 8   |        |
|    |                              |     |        |    | (Φ8.5xΦ11mm)        |     |        |
| 3  | Flat Washer<br>( Φ8.5xΦ19mm) | 8   |        | 4  | Allen key<br>(M4mm) | 1   |        |

#### **PART LIST**

When unpacking, please be careful not to discard any parts with the packaging. Before continuing, please make sure you have the following parts:

| NO | Description | Qty | Sketch | NO | Description | Qty | Sketch |
|----|-------------|-----|--------|----|-------------|-----|--------|
| Α  | Тор         | 1   |        | В  | Table Leg   | 4   | 00     |