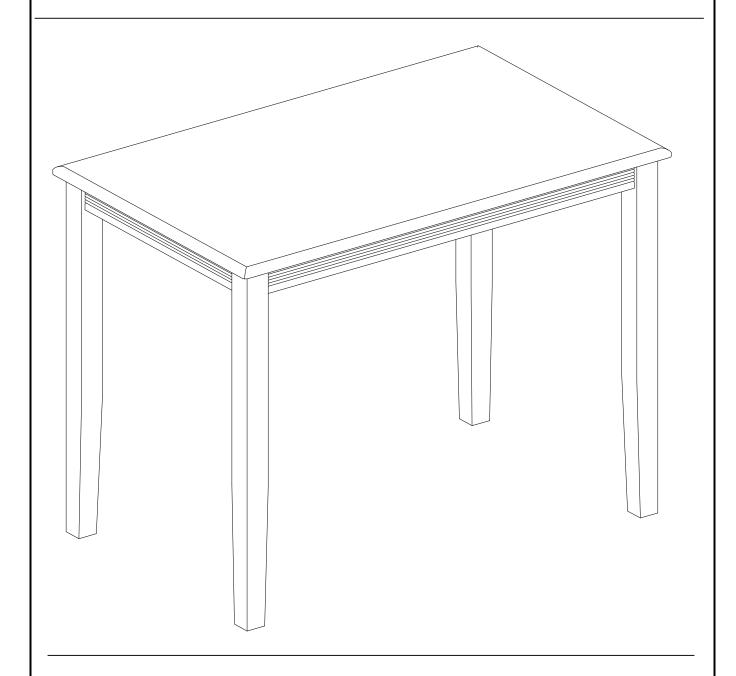

# **ASSEMBLY INSTRUCTIONS**

Description : COUNTER HEIGHT TABLE 30"X48"

Dimension : 30".W x 48".D x 36".H

Cube Size : 51"x33"x5.3" NW: 44 LBS

GW: 50.6 LBS

#### **PART LIST**

When unpacking, please be careful not to discard any parts with the packaging. Before continuing, please make sure you have the following parts:

| NO | Description | Qty | Sketch | NO | Description | Qty | Sketch |
|----|-------------|-----|--------|----|-------------|-----|--------|
| Α  | Тор         | 1   |        | В  | Table Leg   | 4   | 00     |