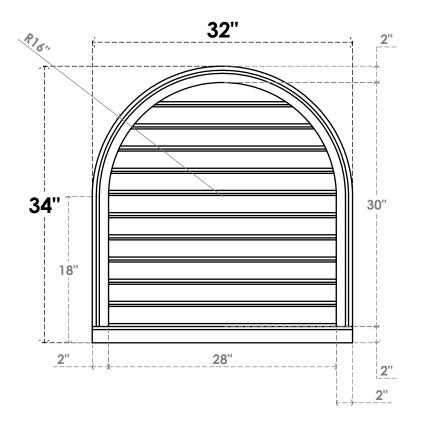

## GVPRT32X3403SF

32"W X 34"H ROUND TOP SURFACE MOUNT PVC GABLE VENT: FUNCTIONAL, W/ 2"W X 2"P **BRICKMOULD SILL FRAME** 

**VENTING AREA: 65.88 SQ IN** 

LOUVER HEIGHT: 2 3/4"

LOUVER QTY: 11

**FRONT** 

SIDE

1. INSTALLATION TO BE COMPLETED IN ACCORDANCE WITH MANUFACTURER'S SPECIFICATIONS. 2. DRAWING MAY NOT BE TO SCALE