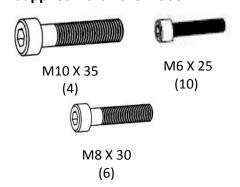

### **Tools required**

Do not use different lengths fasteners Extra hardware is included, not all hardware supplied will be used.

# SYZ84-K Stand

3

For suggested SMART kapp 84® height, the edge pem studs that are closer to the triangle cutouts should go on the top.

4

For a SMART kapp 84® insert (4) M8 X 30 mm into hole of monitor having the spacers in between the monitor and the bracket. Extra hardware is provided.

Use the Hex key to tighten. DO NOT substituted or OVERTHIGHTEN AS THIS CAN DAMAGE OR PUNCTURE THE MONITOR.

Black Spacer (4)

## SYZ84-K Stand

Insert the pem stud of the bracket attached to the SMART kapp84® to the structural tube and place the nut onto each pem stud. Tighten securely with a wrench.

6

M6 Washer (6)

Grommet (2)

Place back plate onto structural tube and insert M6 Washer (6) with M6 X 25 (6) onto top, middle and bottom to secure the back plate. Use the Hex key to tighten