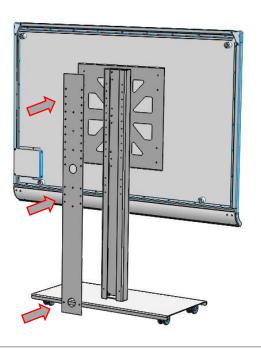

## SYZ84-K Stand

Insert the pem stud of the bracket attached to the SMART kapp84® to the structural tube and place the nut onto each pem stud. Tighten securely with a wrench.

6

M6 Washer (6)

Grommet (2)

Place back plate onto structural tube and insert M6 Washer (6) with M6 X 25 (6) onto top, middle and bottom to secure the back plate. Use the Hex key to tighten

Insert 2 round grommets onto the plate

Extra hardware is included, Not all hardware supplied will be used.

Assembly is complete, enjoy your stand