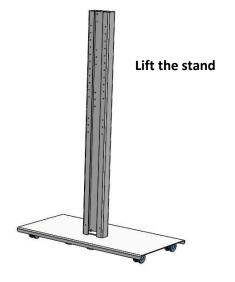

## SYZ84-K Stand

Insert the pem stud of the bracket attached to the SMART kapp84® to the structural tube and place the nut onto each pem stud. Tighten securely with a wrench.

6

M6 Washer (6)

Grommet (2)

Place back plate onto structural tube and insert M6 Washer (6) with M6 X 25 (6) onto top, middle and bottom to secure the back plate. Use the Hex key to tighten