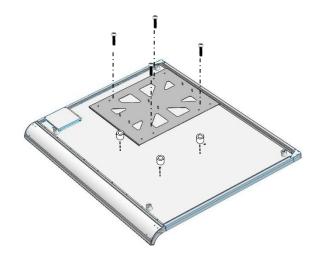

# SYZ84-K Stand

3

For suggested SMART kapp 84® height, the edge pem studs that are closer to the triangle cutouts should go on the top.

4

For a SMART kapp 84® insert (4) M8 X 30 mm into hole of monitor having the spacers in between the monitor and the bracket. Extra hardware is provided.

Use the Hex key to tighten. DO NOT substituted or OVERTHIGHTEN AS THIS CAN DAMAGE OR PUNCTURE THE MONITOR.

Black Spacer (4)