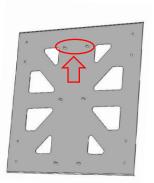

# SYZ84-K Stand

3

For suggested SMART kapp 84® height, the edge pem studs that are closer to the triangle cutouts should go on the top.

4

For a SMART kapp 84® insert (4) M8 X 30 mm into hole of monitor having the spacers in between the monitor and the bracket. Extra hardware is provided.