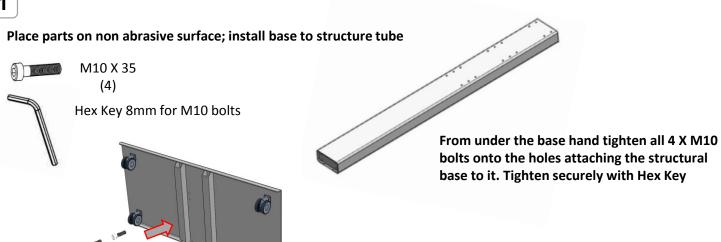

00mm x 600mm, 600mm X 400mm ONLY

Confirm all hardware is included before you begin assembly.

Read these instructions start to finish before beginning installation.

Have at least 3 people mount the display.

Note: If you cannot understand these instructions or are concerned about safety of the installation contact a qualified contractor or contact AVFI at 1-877-834-3876



#### **Supplied Hardware Kit S84-K**







Black Spacer M6 Nu (4) (6)



M6 Washer (6)

## **Supplied Kit Grommet**



Grommet (2)

### **Tools supplied**



Hex Key 5mm for M6 bolts Hex Key 6mm for M8 bolts Hex Key 8mm for M10 bolts

### **Tools required**



Do not use different lengths fasteners Extra hardware is included, not all hardware supplied will be used.

### **Assembly Instructions**



# SYZ84-K Stand









3

For suggested SMART kapp 84® height, the edge pem studs that are closer to the triangle cutouts should go on the top.



4



For a SMART kapp 84® insert (4) M8 X 30 mm into hole of monitor having the spacers in between the monitor and the bracket. Extra hardware is provided.

Use the Hex key to tighten. DO NOT substituted or OVERTHIGHTEN AS THIS CAN DAMAGE OR PUNCTURE THE MONITOR.





Black Spacer (4)

## **Assembly Instructions**



## SYZ84-K Stand





Insert the pem stud of the bracket attached to the SMART kapp84® to the structural tube and place the nut onto each pem stud. Tighten securely with a wrench.

6





M6 Washer (6)

Grommet (2)

Place back plate onto structural tube and insert M6 Washer (6) with M6 X 25 (6) onto top, middle and bottom to secure the back plate. U