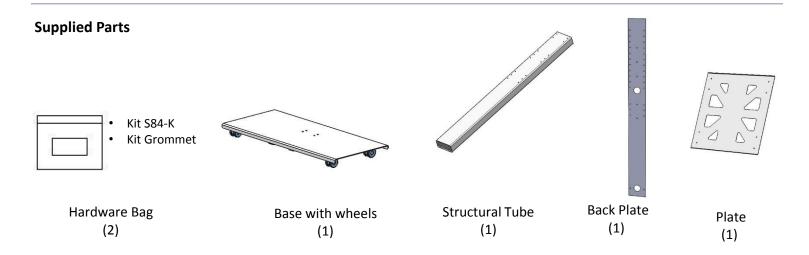

### SYZ84-K Stand

Thank you for purchasing AVFI's SYZ84 Stand

This product is design for free standing mounting of SMART kapp 84®

VESA pattern 600mm x 600mm, 600mm X 400mm ONLY

Confirm all hardware is included before you begin assembly.

#### **Supplied Hardware Kit S84-K**

Black Spacer M6 Nu (4) (6)

M6 Washer (6)

## **Supplied Kit Grommet**

Grommet (2)