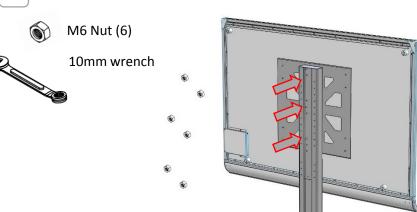

## SYZ84-K Stand

Insert the pem stud of the bracket attached to the SMART kapp84® to the structural tube and place the nut onto each pem stud. Tighten securely with a wrench.

6

M6 Washer (6)

Grommet (2)

Place back plate onto structural tube and insert M6 Washer (6) with M6 X 25 (6) onto top, middle and bottom to secure the back plate. Use the Hex key to tighten