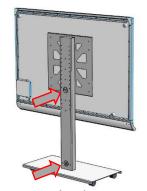

## SYZ84-K Stand

Insert the pem stud of the bracket attached to the SMART kapp84® to the structural tube and place the nut onto each pem stud. Tighten securely with a wrench.

6

M6 Washer (6)

Grommet (2)

Place back plate onto structural tube and insert M6 Washer (6) with M6 X 25 (6) onto top, middle and bottom to secure the back plate. Use the Hex key to tighten

Insert 2 round grommets onto the plate

Extra hardware is included, Not all hardware supplied will be used.

Assembly is complete, enjoy your stand