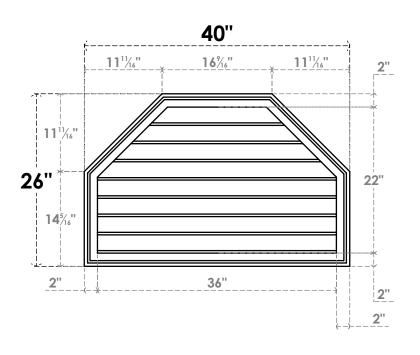

## GVPOT40X2602SN

40"W X 26"H OCTAGONAL TOP SURFACE MOUNT PVC GABLE VENT: NON-FUNCTIONAL, W/ 2"W X 1-1/2"P BRICKMOULD FRAME

**FRONT** 

LOUVER HEIGHT: 2 3/4"

LOUVER QTY: 8

EKENA MILLWORK 2300 WEST MAIN ST. CLARKSVILLE, TX 75426 TOLL FREE: 866-607-0453 WWW.EKENAMILLWORK.COM