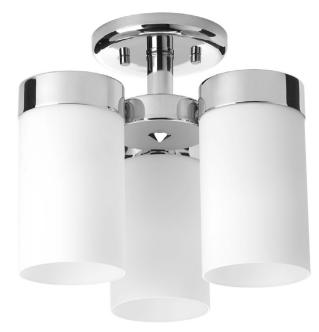

## Incandescent

Achieve a mid-century modern look with this collection, which boast an etched white glass shade and a frame inspired by Space Age styling in a Polished Chrome finish.

Polished Chrome finishMid-century modern lookEtched white glass shades

Glass shades

Category: Close-to-Ceiling
Finish: Polished Chrome (plated)
Construction: Steel construction

Glass/Shade: Etched white glass shades

Diameter: 11-3/4" Height: 9-7/8"

| MOUNTING                                                                                                           | ELECTRICAL                          | LAMPING                                                            | ADDITIONAL INFORMATION                      |
|--------------------------------------------------------------------------------------------------------------------|-------------------------------------|--------------------------------------------------------------------|---------------------------------------------|
| Ceiling mounted  Mounting strap for outlet box included  Canopy covers a standard 4" hexagonal recessed outlet box | Pre-wired 6" of wire supplied 120 V | Quantity:<br>Three 75w max. Medium Base<br>E26 base ceramic socket | cCSAus Damp location listed 1 year warranty |