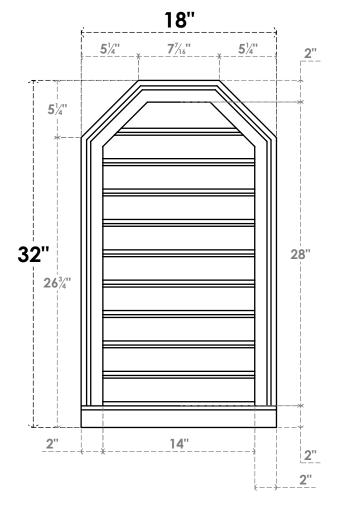

## GVPOT18X3203SF

18"W X 32"H OCTAGONAL TOP SURFACE MOUNT PVC GABLE VENT: FUNCTIONAL, W/ 2"W X 2"P **BRICKMOULD SILL FRAME** 

**VENTING AREA: 30.85 SQ IN** 

LOUVER HEIGHT: 2 3/4"

LOUVER QTY: 10

**FRONT** 

SIDE