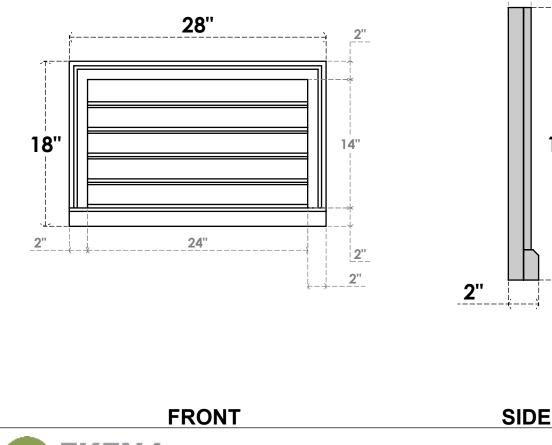

## GVPVE28X1803SF

28"W X 18"H RECTANGLE SURFACE MOUNT PVC GABLE VENT: FUNCTIONAL, W/ 2"W X 2"P BRICKMOULD SILL FRAME

**1**<sup>1</sup>/<sub>2</sub>"

VENTING AREA: 24 SQ IN LOUVER HEIGHT: 2 3/4" LOUVER QTY: 5

NOTES 1. INSTALLATION TO BE COMPLETED IN ACCORDANCE WITH MANUFACTURER'S SPECIFICATIONS. 2. DRAWING MAY NOT BE TO SCALE

2. DRAWING MAT NOT BE TO SCALE
3. THIS DRAWING IS INTENDED FOR DESIGN AND PLANNING PURPOSES ONLY.
4. ALL INFORMATION CONTAINED HEREIN WAS CURRENT AT THE TIME OF DEVELOPMENT BUT MUST BE REVIEWED AND APPROVED BY THE PRODUCT MANUFACTURER TO BE CONSIDERED ACCURATE.
5. ARCHITECTURAL GRADE PVC PRODUCTS ARE MADE FROM EXPANDED CELLULAR PVC AND COME NATURALLY WHITE BUT MAY BE

PAINTED

18"

**EKENA MILLWORK** 2300 WEST MAIN ST. CLARKSVILLE, TX 75426 TOLL FREE: 866-607-0453 WWW.EKENAMILLWORK.COM