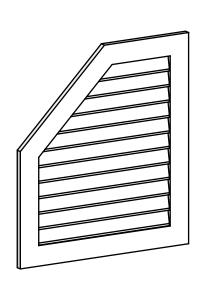

## GVPOL32X3601SN

32"W X 36"H HALF OCTAGON TOP LEFT SURFACE MOUNT PVC GABLE VENT: NON-FUNCTIONAL, W/ 3-1/2"W X 1"P STANDARD FRAME

**FRONT** 

SIDE

LOUVER HEIGHT: 2 5/8" LOUVER QTY: 11

EKENA MILLWORK 2300 WEST MAIN ST. CLARKSVILLE, TX 75426 TOLL FREE: 866-607-0453 WWW.EKENAMILLWORK.COM