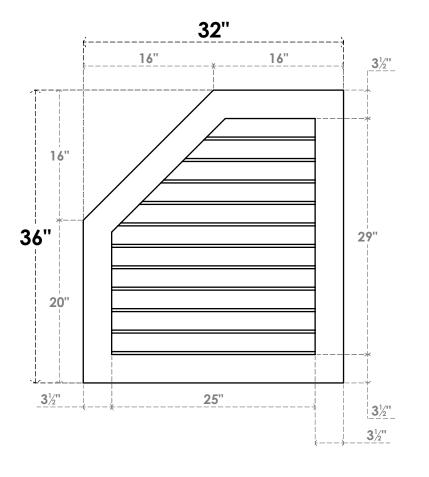

## GVPOL32X3601SN

32"W X 36"H HALF OCTAGON TOP LEFT SURFACE MOUNT PVC GABLE VENT: NON-FUNCTIONAL, W/ 3-1/2"W X 1"P STANDARD FRAME

**FRONT** 

SIDE

LOUVER HEIGHT: 2 5/8" LOUVER QTY: 11

EKENA MILLWORK 2300 WEST MAIN ST. CLARKSVILLE, TX 75426 TOLL FREE: 866-607-0453 WWW.EKENAMILLWORK.COM