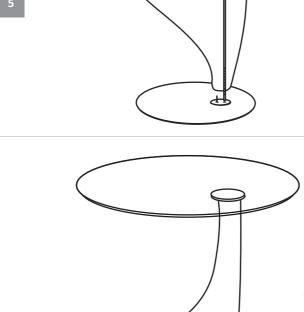

ے۔ Congratulations

Congratulations!
You have successfully assembled
your Teardrop Glass Table.