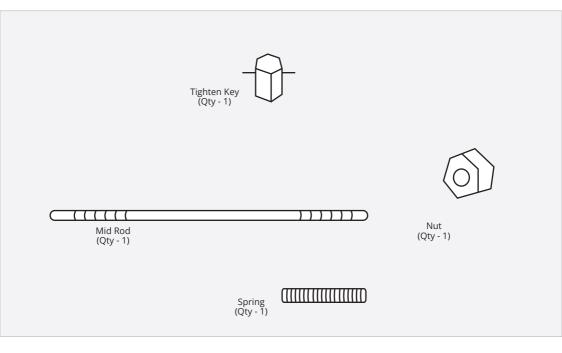

## Hardware Included with this order

Tighten Key

Slide the base of the table over the rod as shown in the illustration.

Install the table base attachment screw on the rod tip and tighten with the included tighten key.