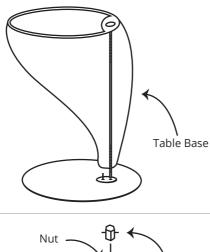

## Hardware Included with this order

Tighten Key

Slide the base of the table over the rod as shown in the illustration.

Install the table base attachment screw on the rod tip and tighten with the included tighten key.