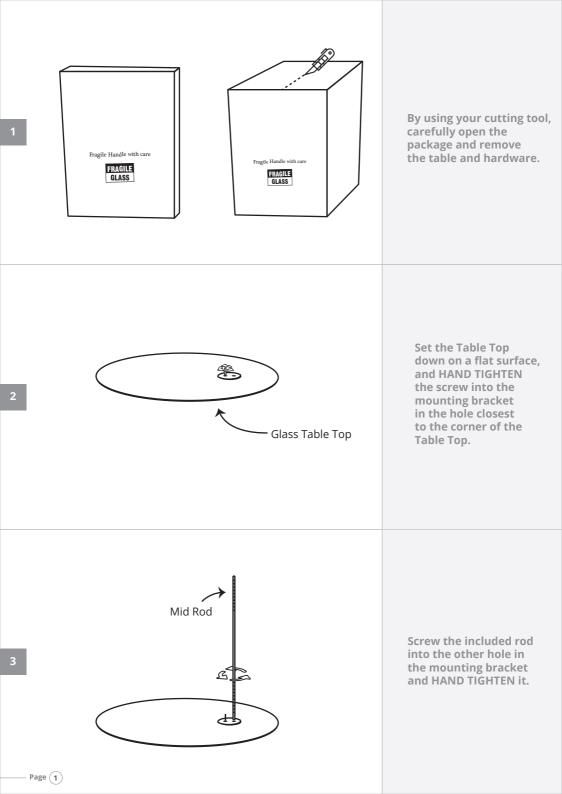

Thank you for your purchase! It is our desire to make your entire experience from purchase to installation as easy as possible. We ask that you read each step of this installation manual thoroughly to ensure proper installation of your new Tear Drop Glass Table. Our installation techniques are very important. Installing your Table in any manner other than the steps outlined in this manual may lead to structural failure of your Table.

## Hardware Included with this order

Tighten Key

Slide the base of the table over the rod as shown in the illustration.

Install the table base attachment screw on the rod tip and tighten with the included tighten key.