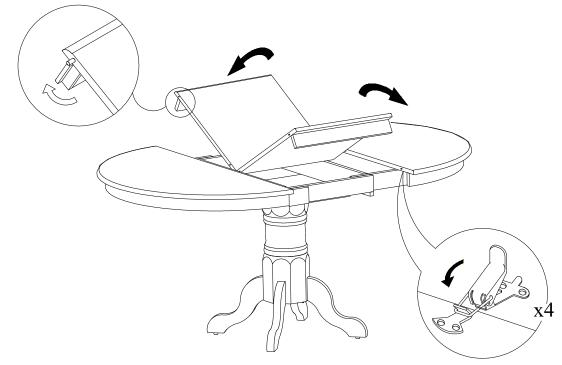

## STEP 6

Unfold the butterfly leaf with the apron at both ends straightened up as shown on the Step 6. Place flattened butterfly leaf at the center of the table. Then push two end pieces inward making sure all pins & holes aligned. Latch them together by the 4 latches underneath table top