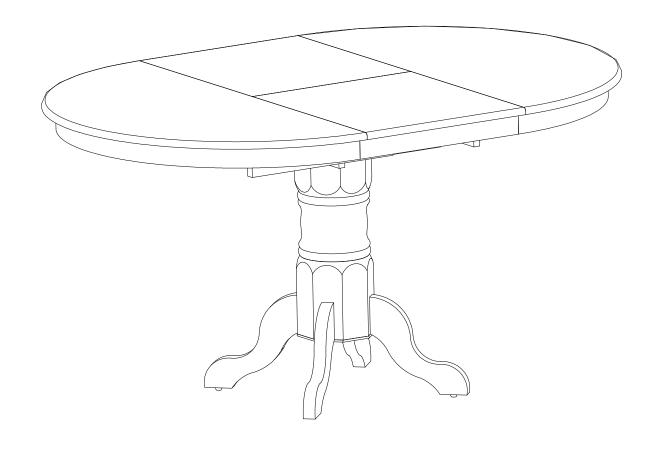

### **ASSEMBLY INSTRUCTIONS**

Description : OVAL DINING TABLE TOP 42"x60" WITH 18" BUTTERFLY LEAF

Dimension : 42"Wx42"/60"Dx30"H

Cube size : 44.4"x44.4"x8" NW: 74.6 LBS

(Top) GW: 83.6 LBS

Cube size : 24.4"x10.5"x9" NW: 17.6 LBS

# STEP 2

Use the Allen key (5) to loosen the bolts, and take off the plate underneath of the table top.

OVAL DINING TABLE TOP 42"x60" WITH 18" BUTTERFLY LEAF

## STEP 4

Carefully put the pedestal block on the bottom side of the table top, attach the top to plate with bolts (from step 2) and tighten with the Allen key (5)

OVAL DINING TABLE TOP 42"x60" WITH 18" BUTTERFLY LEAF

OVAL DINING TABLE TOP 42"x60" WITH 18" BUTTERFLY LEAF