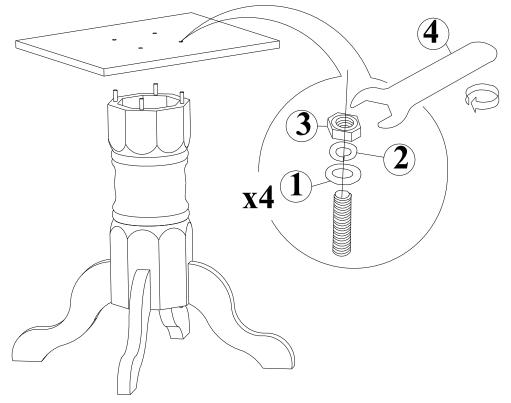

## STEP 3

Place the plate on top of the column (B), attach with washers (1), (2) and nuts (3). Tighten with the Wrench (4) as shown below.