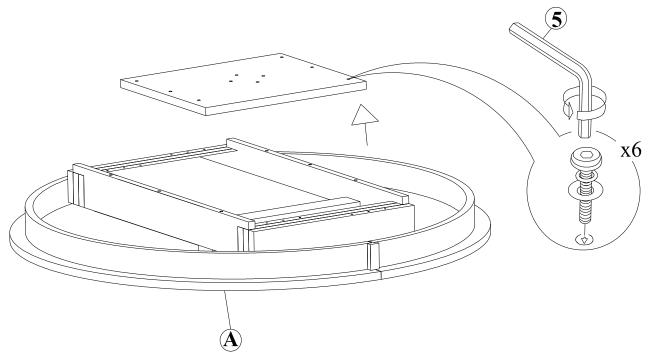

# STEP 2

Use the Allen key (5) to loosen the bolts, and take off the plate underneath of the table top.

OVAL DINING TABLE TOP 42"x60" WITH 18" BUTTERFLY LEAF

## STEP 4

Carefully put the pedestal block on the bottom side of the table top, attach the top to plate with bolts (from step 2) and tighten with the Allen key (5)

OVAL DINING TABLE TOP 42"x60" WITH 18" BUTTERFLY LEAF