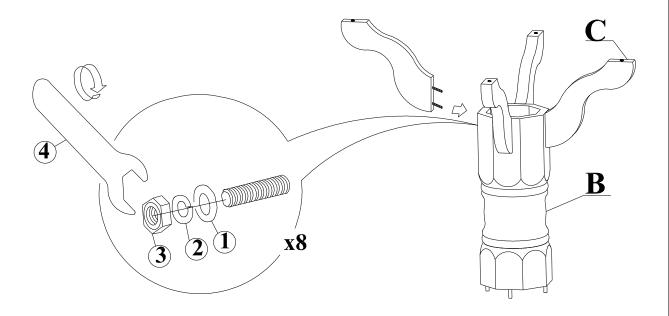

#### **HARDWARE LIST**

When unpacking, please be careful not to discard any parts with the packaging. Before continuing, please make sure you have all of the following hardware:

| NO | Description                  | Qty | Sketch | NO | Description                 | Qty | Sketch |
|----|------------------------------|-----|--------|----|-----------------------------|-----|--------|
| 1  | Flat washer<br>( Φ8.5xΦ19mm) | 12  |        | 2  | Lock washer<br>(Ф8.5хФ11mm) | 12  |        |
| 3  | Hexagon nut<br>(M8x13mm)     | 12  |        | 4  | Wrench<br>(M13mm)           | 1   |        |
| 5  | Allen key (4mm)              | 1   |        |    |                             |     |        |

## STEP 1

Attach Legs (C) to column (B) by using Nuts (3), and Washers (2) and (1). Tighten with Wrench (4) as shown below.