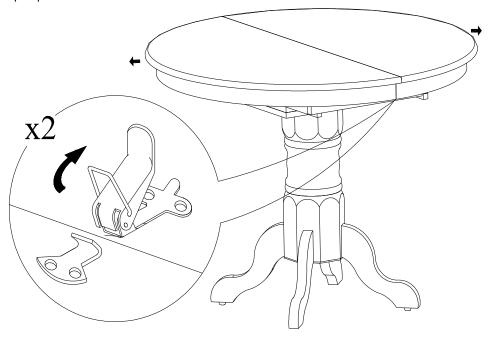

## STEP 5

Unlacth 2 end pieces of table top by the latches underneath table top. Pull the 2 ends of the table top apart.