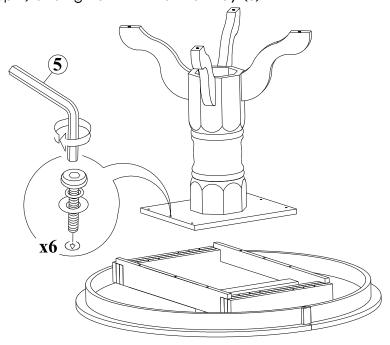

## STEP 1

Attach Legs (C) to column (B) by using Nuts (3), and Washers (2) and (1). Tighten with Wrench (4) as shown below.

# STEP 2

Use the Allen key (5) to loosen the bolts, and take off the plate underneath of the table top.

OVAL DINING TABLE TOP 42"x60" WITH 18" BUTTERFLY LEAF

## STEP 3

Place the plate on top of the column (B), attach with washers (1), (2) and nuts (3). Tighten with the Wrench (4) as shown below.