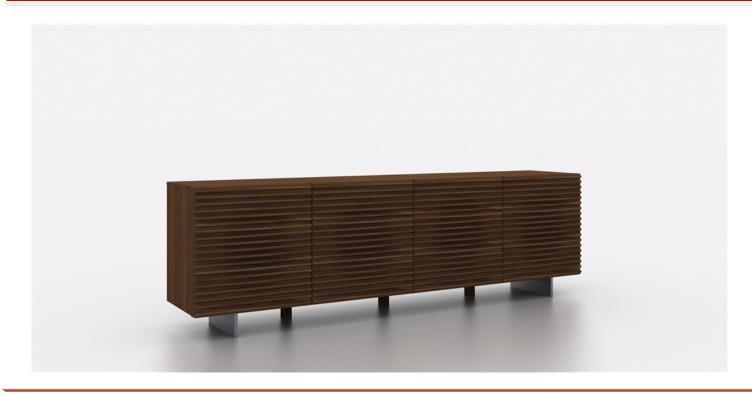

## **Buffet** 71 W x 19.5 D x 29 H in

Walnut Veneer Buffet. The clean, modern lines add a sophisticated look that easily complements any home design and adds a modernedge to any room. Made from MDF / Walnut Veneer, quality that is made to last.