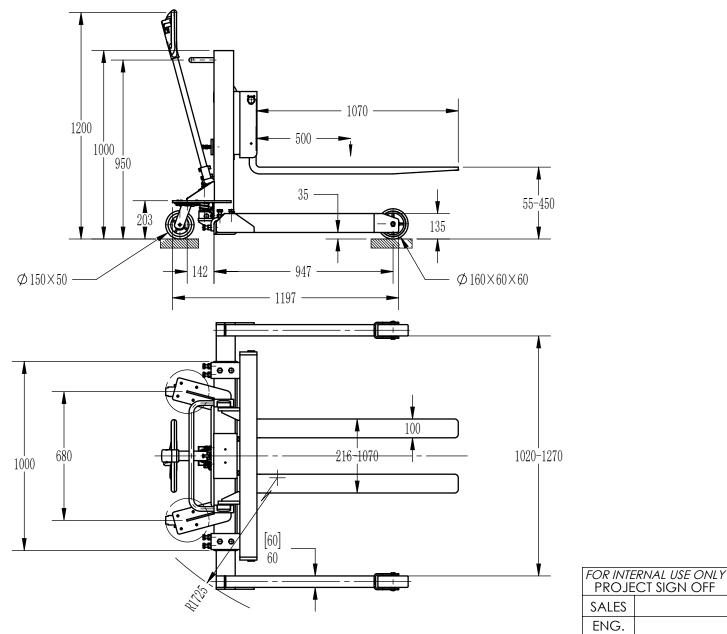

## STANDARD FEATURES

MODEL NUMBER IS VHPS-3000-AA-17 CAPACITY IS 3,000 lbs **OVERALL WIDTH IS 60 1/4" OVERALL LENGTH IS 48" OVERALL HEIGHT IS 41"** FORK LENGTH IS 42 1/8" LOWERED FORK HEIGHT IS 2" RAISED FORK HEIGHT IS 17" TOUGH BAKED IN POWDER COATED **BLACK AND YELLOW FINISH** 