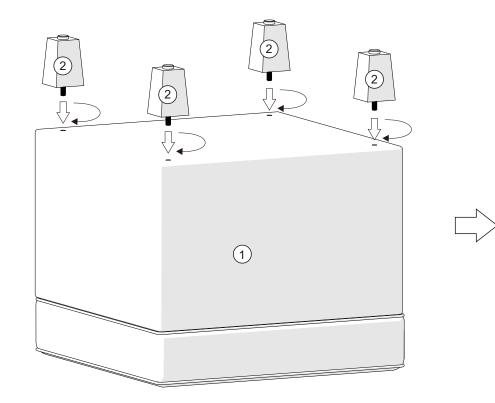

## ITEM DESCRIPTION QUANTITY

1 box 1

(2) leg 4

| step 1. |     |
|---------|-----|
|         | • • |