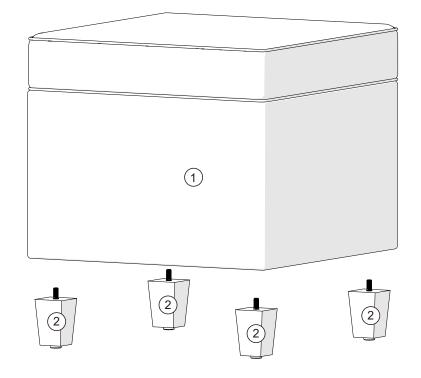

## ITEM DESCRIPTION QUANTITY

1 box 1

(2) leg 4

| step 1. |     |
|---------|-----|
|         | • • |