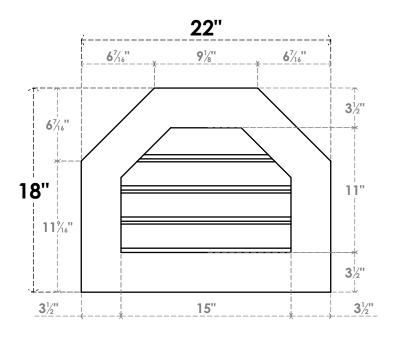

## GVPOT22X1801SF

22"W X 18"H OCTAGONAL TOP SURFACE MOUNT PVC GABLE VENT: FUNCTIONAL, W/ 3-1/2"W X 1"P STANDARD FRAME

**VENTING AREA: 10.43 SQ IN** 

LOUVER HEIGHT: 2 3/4"

LOUVER QTY: 4

**FRONT** 

SIDE

EKENA MILLWORK 2300 WEST MAIN ST. CLARKSVILLE, TX 75426 TOLL FREE: 866-607-0453 WWW.EKENAMILLWORK.COM