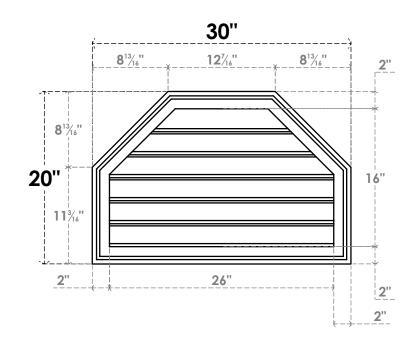

## GVPOT30X2002SF

30"W X 20"H OCTAGONAL TOP SURFACE MOUNT PVC GABLE VENT: FUNCTIONAL, W/ 2"W X 1-1/2"P BRICKMOULD FRAME

VENTING AREA: 28.88 SQ IN LOUVER HEIGHT: 2 5/8" LOUVER QTY: 6

## FRONT