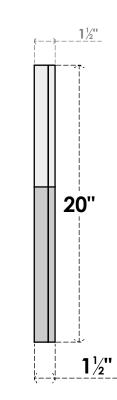

## GVPOT30X2002SF

30"W X 20"H OCTAGONAL TOP SURFACE MOUNT PVC GABLE VENT: FUNCTIONAL, W/ 2"W X 1-1/2"P BRICKMOULD FRAME

VENTING AREA: 28.88 SQ IN LOUVER HEIGHT: 2 5/8" LOUVER QTY: 6

## SIDE

WORK

NOTES 1. INSTALLATION TO BE COMPLETED IN ACCORDANCE WITH MANUFACTURER'S SPECIFICATIONS. 2. DRAWING MAY NOT BE TO SCALE

3. THIS DRAWING IS INTENDED FOR DESIGN AND PLANNING PURPOSES ONLY.

A. ALL INFORMATION CONTAINED HEREIN WAS CURRENT AT THE TIME OF DEVELOPMENT BUT MUST BE REVIEWED AND APPROVED BY THE PRODUCT MANUFACTURER TO BE CONSIDERED ACCURATE.
ARCHITECTURAL GRADE PVC PRODUCTS ARE MADE FROM EXPANDED CELLULAR PVC AND COME NATURALLY WHITE BUT MAY BE