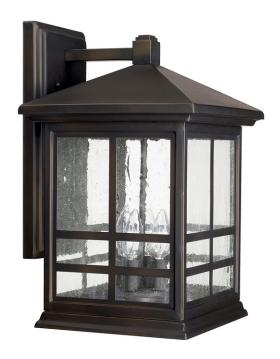

# **4 LIGHT OUTDOOR WALL LANTERN**

Old Bronze

Available Finishes: Old Bronze (OB)

### **DIMENSIONS**

Dimensions: 11"W x 18.25"H x 12.5"E

Product Weight: 7 lbs.

Backplate: 6"W x 14.25"H x 1.25"E Junction: Ctr/Top: 8.5"; Ctr/Btm: 9.75"

### **GLASS DESCRIPTION**

**Antiqued Water Glass** 

Glass Dimensions: 8"W X 9.75"H