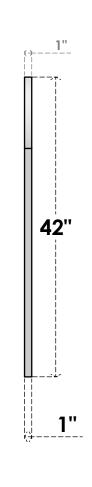

## GVPRT20X4201SN

20"W X 42"H ROUND TOP SURFACE MOUNT PVC GABLE VENT: NON-FUNCTIONAL, W/ 3-1/2"W X 1"P STANDARD FRAME

**FRONT** 

SIDE

LOUVER HEIGHT: 2 3/4"

LOUVER QTY: 13

1. INSTALLATION TO BE COMPLETED IN ACCORDANCE WITH MANUFACTURER'S SPECIFICATIONS. 2. DRAWING MAY NOT BE TO SCALE