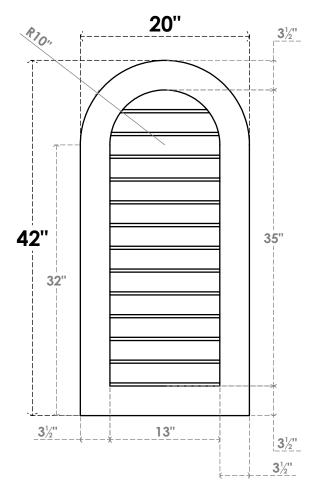

## GVPRT20X4201SN

20"W X 42"H ROUND TOP SURFACE MOUNT PVC GABLE VENT: NON-FUNCTIONAL, W/ 3-1/2"W X 1"P STANDARD FRAME

**FRONT** 

SIDE

LOUVER HEIGHT: 2 3/4"

LOUVER QTY: 13

1. INSTALLATION TO BE COMPLETED IN ACCORDANCE WITH MANUFACTURER'S SPECIFICATIONS. 2. DRAWING MAY NOT BE TO SCALE