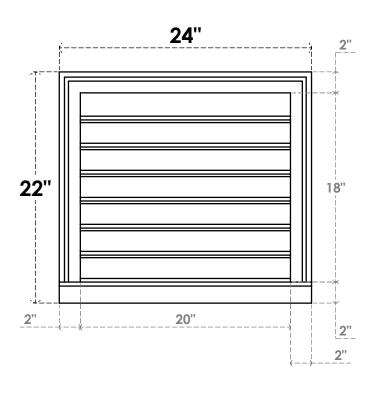

## **GVPVE24X2203SF**

24"W X 22"H RECTANGLE SURFACE MOUNT PVC GABLE VENT: FUNCTIONAL, W/ 2"W X 2"P **BRICKMOULD SILL FRAME** 

**VENTING AREA: 30 SQ IN** LOUVER HEIGHT: 2 5/8"

LOUVER QTY: 7

**FRONT** 

SIDE

EKENA MILLWORK 2300 WEST MAIN ST. CLARKSVILLE, TX 75426 TOLL FREE: 866-607-0453 WWW.EKENAMILLWORK.COM