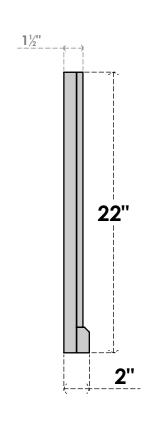

## **GVPVE24X2203SF**

24"W X 22"H RECTANGLE SURFACE MOUNT PVC GABLE VENT: FUNCTIONAL, W/ 2"W X 2"P **BRICKMOULD SILL FRAME** 

**VENTING AREA: 30 SQ IN** LOUVER HEIGHT: 2 5/8"

LOUVER QTY: 7

**FRONT** 

SIDE

EKENA MILLWORK 2300 WEST MAIN ST. CLARKSVILLE, TX 75426 TOLL FREE: 866-607-0453 WWW.EKENAMILLWORK.COM